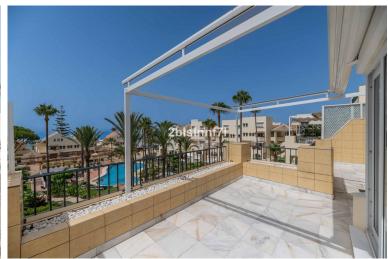

## ■■■■■■■■ IN ELVIRIA

Three-bedroom duplex penthouse for sale in White Pearl Beach II, Elviria We are very pleased to present this lovely 3-bedroom, 2,5-bathroom corner penthouse duplex in the long stablished frontline beach complex of White Pearl Beach II, in Elviria This duplex penthouse enjoys wonderful sea and garden views, is very bright as it has large windows all over so the light and the sun boast in and brightens the lovely apartment. Upon entering the property, we are welcomed by a large entrance hall. On the right-hand side, we find the kitchen which is independent, very ample, fitted with high quality appliances and also benefits from a utility room, on the same floor there is also a guest toilet, several fitted wardrobes, onto the left-hand side there is a spacious living room with access to the terrace and the master bedroom with en suite bathroom, it is also connected to the front terrace whi...