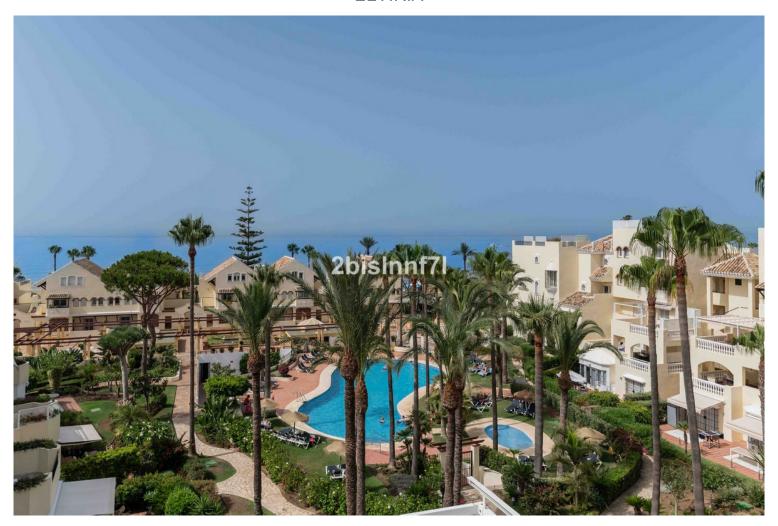

## ■■■■■■■■ IN ELVIRIA

Three-bedroom duplex penthouse for sale in White Pearl Beach II, Elviria We are very pleased to present this lovely 3-bedroom, 2,5-bathroom corner penthouse duplex in the long stablished frontline beach complex of White Pearl Beach II, in Elviria This duplex penthouse enjoys wonderful sea and garden views, is very bright as it has large windows all over so the light and the sun boast in and brightens the lovely apartment. Upon entering the property, we are welcomed by a large entrance hall. On the right-hand side, we find the kitchen which is independent, very ample, fitted with high quality appliances and also benefits from a utility room, on the same floor there is also a guest toilet, several fitted wardrobes, onto the left-hand side there is a spacious living room with access to the terrace and the master bedroom with en suite bathroom, it is also connected to the front terrace whi...