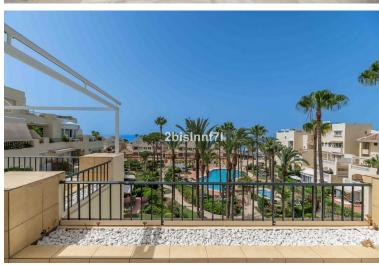

## ■■■■■■■■ IN ELVIRIA

Three-bedroom duplex penthouse for sale in White Pearl Beach II, Elviria We are very pleased to present this lovely 3-bedroom, 2,5-bathroom corner penthouse duplex in the long stablished frontline beach complex of White Pearl Beach II, in Elviria This duplex penthouse enjoys wonderful sea and garden views, is very bright as it has large windows all over so the light and the sun boast in and brightens the lovely apartment. Upon entering the property, we are welcomed by a large entrance hall. On the right-hand side, we find the kitchen which is independent, very ample, fitted with high quality appliances and also benefits from a utility room, on the same floor there is also a guest toilet, several fitted wardrobes, onto the left-hand side there is a spacious living room with access to the terrace and the master bedroom with en suite bathroom, it is also connected to the front terrace whi...