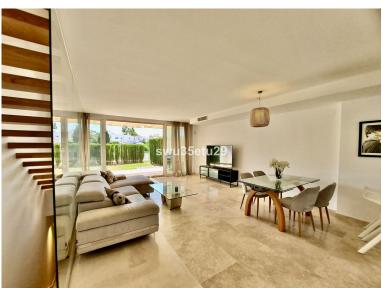

## CALAHONDA

## ■■■ IN CALAHONDA

This is an example of a 3 bedroom townhouse with garden. There is private underground parking for 2 cars leading to the basement level with storage and a multi-use room. The ground floor includes an open plan kitchen and living area including fully fitted kitchens with appliances by Bosch, floor to ceiling windows, and seamless access to an outside terrace and a private garden area. A feature floating staircase leads up to a 3 bedroom level with master ensuite and two further bedrooms and from here access to a stunning solarium with pergola. These stylish residences are set within 13,300 sq m of tropical landscaped gardens, with a large community pool, sun deck and gymnasium onsite. There will also be a concierge service, CCTV and onsite security. This is a unique opportunity to purchase a brand new property with all the modern standards expected, within genuine walking distance of...