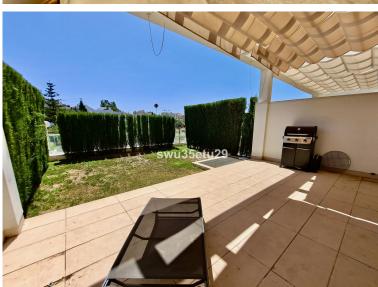

## ■■■ IN CALAHONDA

This is an example of a 3 bedroom townhouse with garden. There is private underground parking for 2 cars leading to the basement level with storage and a multi-use room. The ground floor includes an open plan kitchen and living area including fully fitted kitchens with appliances by Bosch, floor to ceiling windows, and seamless access to an outside terrace and a private garden area. A feature floating staircase leads up to a 3 bedroom level with master ensuite and two further bedrooms and from here access to a stunning solarium with pergola. These stylish residences are set within 13,300 sq m of tropical landscaped gardens, with a large community pool, sun deck and gymnasium onsite. There will also be a concierge service, CCTV and onsite security. This is a unique opportunity to purchase a brand new property with all the modern standards expected, within genuine walking distance of...