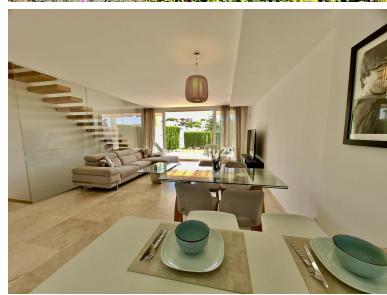

## ■■■ IN CALAHONDA

This is an example of a 3 bedroom townhouse with garden. There is private underground parking for 2 cars leading to the basement level with storage and a multi-use room. The ground floor includes an open plan kitchen and living area including fully fitted kitchens with appliances by Bosch, floor to ceiling windows, and seamless access to an outside terrace and a private garden area. A feature floating staircase leads up to a 3 bedroom level with master ensuite and two further bedrooms and from here access to a stunning solarium with pergola. These stylish residences are set within 13,300 sq m of tropical landscaped gardens, with a large community pool, sun deck and gymnasium onsite. There will also be a concierge service, CCTV and onsite security. This is a unique opportunity to purchase a brand new property with all the modern standards expected, within genuine walking distance of...