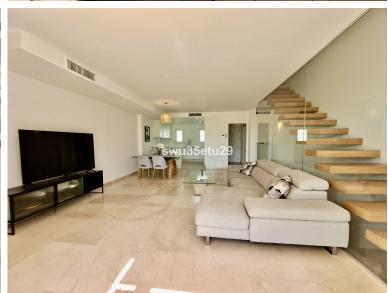

## ■■■ IN CALAHONDA

This is an example of a 3 bedroom townhouse with garden. There is private underground parking for 2 cars leading to the basement level with storage and a multi-use room. The ground floor includes an open plan kitchen and living area including fully fitted kitchens with appliances by Bosch, floor to ceiling windows, and seamless access to an outside terrace and a private garden area. A feature floating staircase leads up to a 3 bedroom level with master ensuite and two further bedrooms and from here access to a stunning solarium with pergola. These stylish residences are set within 13,300 sq m of tropical landscaped gardens, with a large community pool, sun deck and gymnasium onsite. There will also be a concierge service, CCTV and onsite security. This is a unique opportunity to purchase a brand new property with all the modern standards expected, within genuine walking distance of...