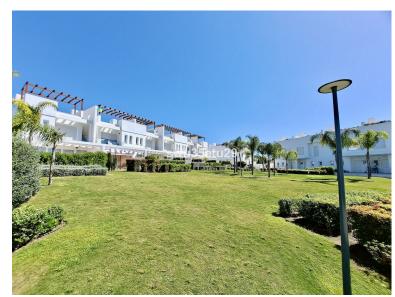

## ■■■ IN CALAHONDA

This is an example of a 3 bedroom townhouse with garden. There is private underground parking for 2 cars leading to the basement level with storage and a multi-use room. The ground floor includes an open plan kitchen and living area including fully fitted kitchens with appliances by Bosch, floor to ceiling windows, and seamless access to an outside terrace and a private garden area. A feature floating staircase leads up to a 3 bedroom level with master ensuite and two further bedrooms and from here access to a stunning solarium with pergola. These stylish residences are set within 13,300 sq m of tropical landscaped gardens, with a large community pool, sun deck and gymnasium onsite. There will also be a concierge service, CCTV and onsite security. This is a unique opportunity to purchase a brand new property with all the modern standards expected, within genuine walking distance of...