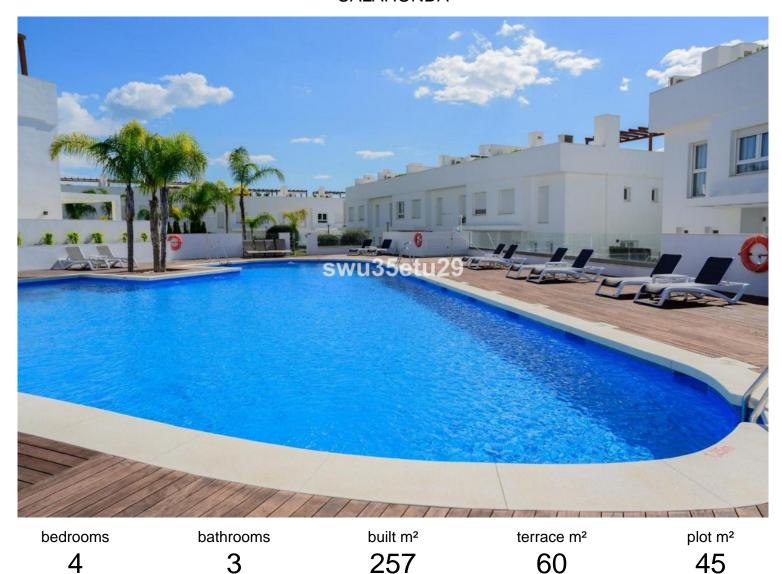

## CALAHONDA

## ■■■ IN CALAHONDA

This is an example of a 3 bedroom townhouse with garden. There is private underground parking for 2 cars leading to the basement level with storage and a multi-use room. The ground floor includes an open plan kitchen and living area including fully fitted kitchens with appliances by Bosch, floor to ceiling windows, and seamless access to an outside terrace and a private garden area. A feature floating staircase leads up to a 3 bedroom level with master ensuite and two further bedrooms and from here access to a stunning solarium with pergola. These stylish residences are set within 13,300 sq m of tropical landscaped gardens, with a large community pool, sun deck and gymnasium onsite. There will also be a concierge service, CCTV and onsite security. This is a unique opportunity to purchase a brand new property with all the modern standards expected, within genuine walking distance of...

community garbage ibi price
--- 595 000 €