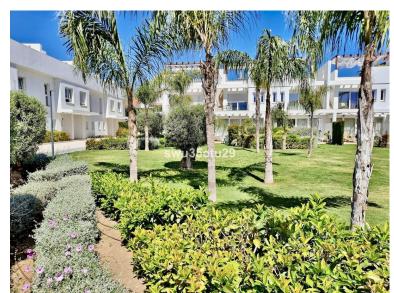

## CALAHONDA

## ■■■ IN CALAHONDA

This is an example of a 3 bedroom townhouse with garden. There is private underground parking for 2 cars leading to the basement level with storage and a multi-use room. The ground floor includes an open plan kitchen and living area including fully fitted kitchens with appliances by Bosch, floor to ceiling windows, and seamless access to an outside terrace and a private garden area. A feature floating staircase leads up to a 3 bedroom level with master ensuite and two further bedrooms and from here access to a stunning solarium with pergola. These stylish residences are set within 13,300 sq m of tropical landscaped gardens, with a large community pool, sun deck and gymnasium onsite. There will also be a concierge service, CCTV and onsite security. This is a unique opportunity to purchase a brand new property with all the modern standards expected, within genuine walking distance of...