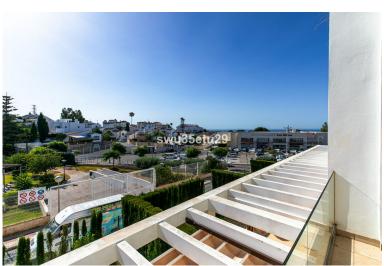

## ■■■ IN CALAHONDA

This is an example of a 3 bedroom townhouse with garden. There is private underground parking for 2 cars leading to the basement level with storage and a multi-use room. The ground floor includes an open plan kitchen and living area including fully fitted kitchens with appliances by Bosch, floor to ceiling windows, and seamless access to an outside terrace and a private garden area. A feature floating staircase leads up to a 3 bedroom level with master ensuite and two further bedrooms and from here access to a stunning solarium with pergola. These stylish residences are set within 13,300 sq m of tropical landscaped gardens, with a large community pool, sun deck and gymnasium onsite. There will also be a concierge service, CCTV and onsite security. This is a unique opportunity to purchase a brand new property with all the modern standards expected, within genuine walking distance of...