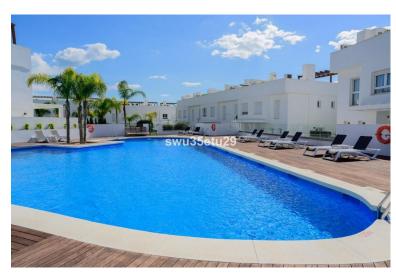

## CALAHONDA

## ■■■ IN CALAHONDA

This is an example of a 3 bedroom townhouse with garden. There is private underground parking for 2 cars leading to the basement level with storage and a multi-use room. The ground floor includes an open plan kitchen and living area including fully fitted kitchens with appliances by Bosch, floor to ceiling windows, and seamless access to an outside terrace and a private garden area. A feature floating staircase leads up to a 3 bedroom level with master ensuite and two further bedrooms and from here access to a stunning solarium with pergola. These stylish residences are set within 13,300 sq m of tropical landscaped gardens, with a large community pool, sun deck and gymnasium onsite. There will also be a concierge service, CCTV and onsite security. This is a unique opportunity to purchase a brand new property with all the modern standards expected, within genuine walking distance of...