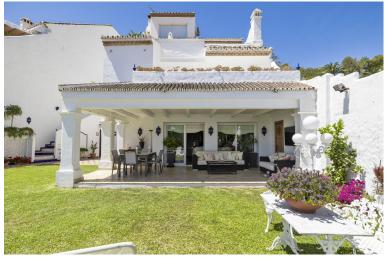

## ■■■ IN NUEVA ANDALUCÍA

Unique and spacious townhouse in urb. Los Toreros next to the bull ring of Puerto Banus. Fully private and quiet. Spectacular views towards La Concha. Walking distance to Puerto Banus, the beach, shops and restaurants. Main floor. Entrance hallway and guest toilet. Large living and dining area with fireplace and direct access to the ample covered and open terraces and a private garden. Fully fitted new kitchen with Bosch and Liebherr appliances and breakfast area. Possible one or two guest bedrooms sharing a bathroom. Upper floor. Master bedroom en suite with dressing area and access to a private terrace. Two guest bedrooms en suite. Nice well maintained garden with chill out area and BBQ. Possibility to put a private swimming pool. Dedicated parking space. Community pool.