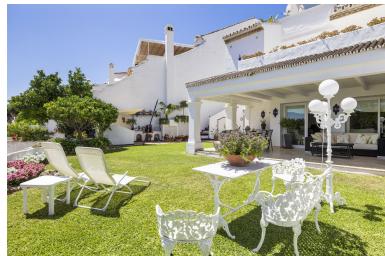

## ■■■ IN NUEVA ANDALUCÍA

Unique and spacious townhouse in urb. Los Toreros next to the bull ring of Puerto Banus. Fully private and quiet. Spectacular views towards La Concha. Walking distance to Puerto Banus, the beach, shops and restaurants. Main floor. Entrance hallway and guest toilet. Large living and dining area with fireplace and direct access to the ample covered and open terraces and a private garden. Fully fitted new kitchen with Bosch and Liebherr appliances and breakfast area. Possible one or two guest bedrooms sharing a bathroom. Upper floor. Master bedroom en suite with dressing area and access to a private terrace. Two guest bedrooms en suite. Nice well maintained garden with chill out area and BBQ. Possibility to put a private swimming pool. Dedicated parking space. Community pool.