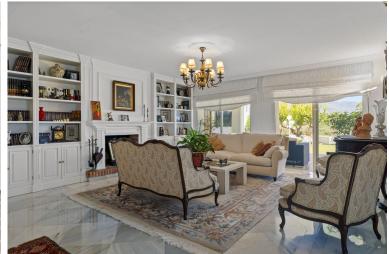

## ■■■ IN NUEVA ANDALUCÍA

Unique and spacious townhouse in urb. Los Toreros next to the bull ring of Puerto Banus. Fully private and quiet. Spectacular views towards La Concha. Walking distance to Puerto Banus, the beach, shops and restaurants. Main floor. Entrance hallway and guest toilet. Large living and dining area with fireplace and direct access to the ample covered and open terraces and a private garden. Fully fitted new kitchen with Bosch and Liebherr appliances and breakfast area. Possible one or two guest bedrooms sharing a bathroom. Upper floor. Master bedroom en suite with dressing area and access to a private terrace. Two guest bedrooms en suite. Nice well maintained garden with chill out area and BBQ. Possibility to put a private swimming pool. Dedicated parking space. Community pool.