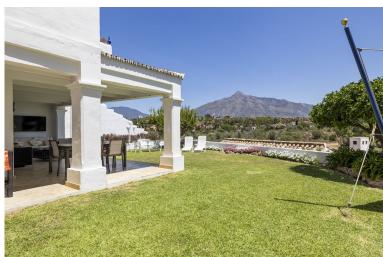

## ■■■ IN NUEVA ANDALUCÍA

Unique and spacious townhouse in urb. Los Toreros next to the bull ring of Puerto Banus. Fully private and quiet. Spectacular views towards La Concha. Walking distance to Puerto Banus, the beach, shops and restaurants. Main floor. Entrance hallway and guest toilet. Large living and dining area with fireplace and direct access to the ample covered and open terraces and a private garden. Fully fitted new kitchen with Bosch and Liebherr appliances and breakfast area. Possible one or two guest bedrooms sharing a bathroom. Upper floor. Master bedroom en suite with dressing area and access to a private terrace. Two guest bedrooms en suite. Nice well maintained garden with chill out area and BBQ. Possibility to put a private swimming pool. Dedicated parking space. Community pool.