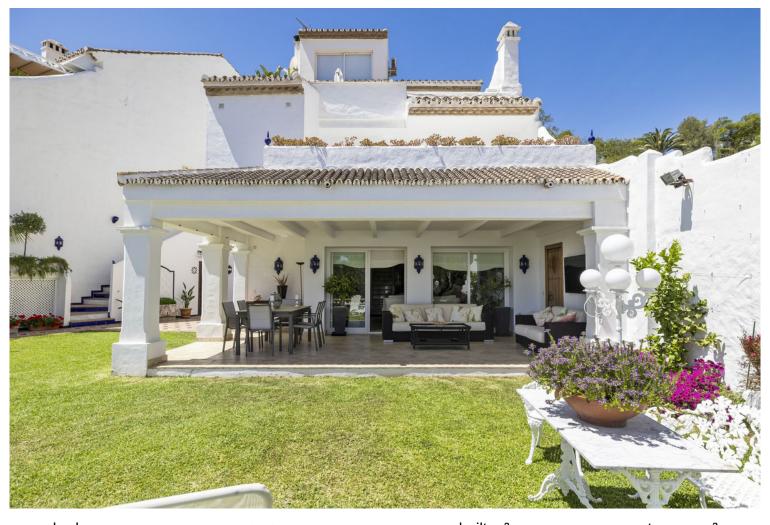

## ■■■ IN NUEVA ANDALUCÍA

Unique and spacious townhouse in urb. Los Toreros next to the bull ring of Puerto Banus. Fully private and quiet. Spectacular views towards La Concha. Walking distance to Puerto Banus, the beach, shops and restaurants. Main floor. Entrance hallway and guest toilet. Large living and dining area with fireplace and direct access to the ample covered and open terraces and a private garden. Fully fitted new kitchen with Bosch and Liebherr appliances and breakfast area. Possible one or two guest bedrooms sharing a bathroom. Upper floor. Master bedroom en suite with dressing area and access to a private terrace. Two guest bedrooms en suite. Nice well maintained garden with chill out area and BBQ. Possibility to put a private swimming pool. Dedicated parking space. Community pool.