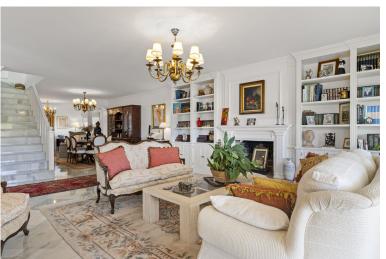

## ■■■ IN NUEVA ANDALUCÍA

Unique and spacious townhouse in urb. Los Toreros next to the bull ring of Puerto Banus. Fully private and quiet. Spectacular views towards La Concha. Walking distance to Puerto Banus, the beach, shops and restaurants. Main floor. Entrance hallway and guest toilet. Large living and dining area with fireplace and direct access to the ample covered and open terraces and a private garden. Fully fitted new kitchen with Bosch and Liebherr appliances and breakfast area. Possible one or two guest bedrooms sharing a bathroom. Upper floor. Master bedroom en suite with dressing area and access to a private terrace. Two guest bedrooms en suite. Nice well maintained garden with chill out area and BBQ. Possibility to put a private swimming pool. Dedicated parking space. Community pool.