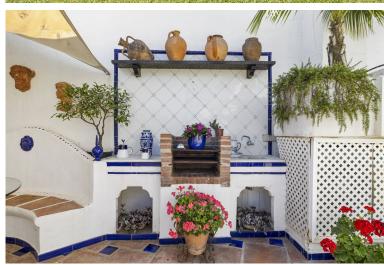

## ■■■ IN NUEVA ANDALUCÍA

Unique and spacious townhouse in urb. Los Toreros next to the bull ring of Puerto Banus. Fully private and quiet. Spectacular views towards La Concha. Walking distance to Puerto Banus, the beach, shops and restaurants. Main floor. Entrance hallway and guest toilet. Large living and dining area with fireplace and direct access to the ample covered and open terraces and a private garden. Fully fitted new kitchen with Bosch and Liebherr appliances and breakfast area. Possible one or two guest bedrooms sharing a bathroom. Upper floor. Master bedroom en suite with dressing area and access to a private terrace. Two guest bedrooms en suite. Nice well maintained garden with chill out area and BBQ. Possibility to put a private swimming pool. Dedicated parking space. Community pool.