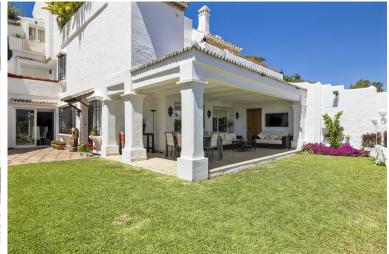

## ■■■ IN NUEVA ANDALUCÍA

Unique and spacious townhouse in urb. Los Toreros next to the bull ring of Puerto Banus. Fully private and quiet. Spectacular views towards La Concha. Walking distance to Puerto Banus, the beach, shops and restaurants. Main floor. Entrance hallway and guest toilet. Large living and dining area with fireplace and direct access to the ample covered and open terraces and a private garden. Fully fitted new kitchen with Bosch and Liebherr appliances and breakfast area. Possible one or two guest bedrooms sharing a bathroom. Upper floor. Master bedroom en suite with dressing area and access to a private terrace. Two guest bedrooms en suite. Nice well maintained garden with chill out area and BBQ. Possibility to put a private swimming pool. Dedicated parking space. Community pool.