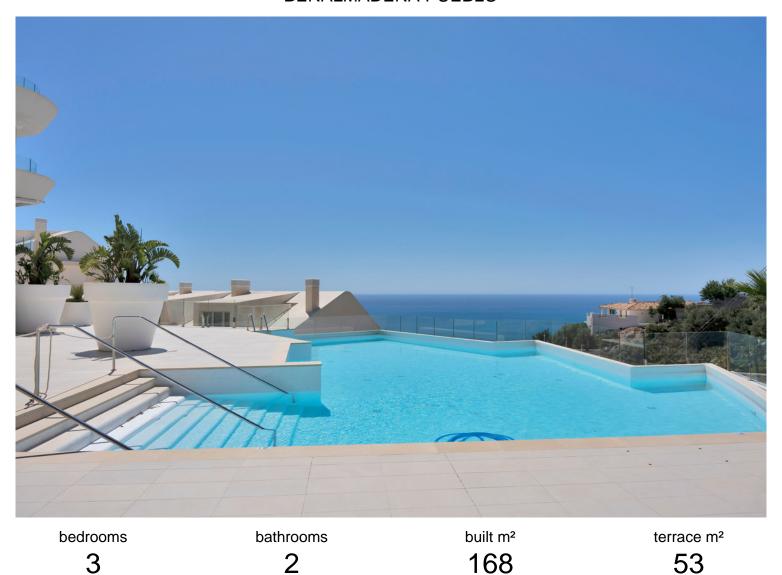

## BENALMADENA PUEBLO

■■■■■■■■■■■ IN BENALMADENA PUEBLO

3

This marvelous brand-new corner apartment is located in one of the most exclusive residences in Benalmadena. Stupa Hills is an elegant new development featuring modernly designed apartments in one of the most prestigious areas of Benalmadena, offering peace and tranquillity. The complex is situated in an elevated location near the largest Buddhist temple in Western Europe. The beach and Benalmadena Puerto Marina are just a few minutes' drive away, and Malaga airport is a 15-minute drive. Supermarkets, shops, bars, and restaurants are just steps away. This exquisite residence boasts excellent amenities, including tropical gardens, sun terraces, two outdoor pools, one indoor pool, a fitness center, and a spa with a sauna room. The outdoor infinity pool offers exceptional views overlooking the Mediterranean. The high-quality gym with sea views is equipped with top-of-the-line equipmen...