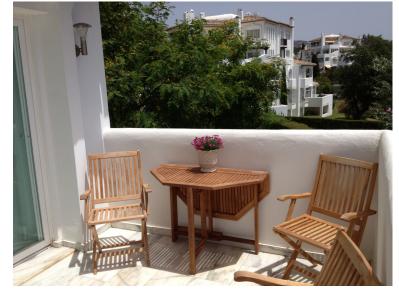

## ■■■■■■■■■■■■ IN ELVIRIA

WONDERFUL SOUTH EAST FACING APARTMENT ON MIDDLE FLOOR IN THE BEST COMPLEX IN THE CENTRE OF ELVIRIA. SHORT DISTANCE TO ALL AMENITIES, TO SHOPS AND RESTAURANTS AND 10 MINUTE WALK TO THE BEACH. EASY ACCESS TO THE MAIN ROAD. IT CONSISTS OF TWO BEDROOMS, TWO BATHROOMS AND A LARGE UTILITY ROOM. NICE RENOVATED KITCHEN. COSY TERRACE WITH LOTS OF SUN, VERY PLEASANT AND WITH POSSIBILITY TO CLOSE WITH A PERGOLA ROOF AND GLASS CURTAINS TO TAKE ADVANTAGE OF IT DURING THE WINTER TIME. THE BLOCK HAS A LIFT. VERY WELL KEPT SPACIOUS GARDENS, THREE SWIMMING-POOLS (ONE HEATED), LIFEGUARD IN HIGH SEASON, TWO TENNIS COURTS AND CLUB/RESTAURANT. SECURITY CAMERAS IN THE COMPLEX. BARBECUE AREA AND PETANQUE.