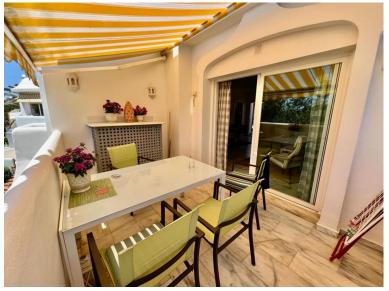

## ■■■■■■■■■■■■ IN ELVIRIA

WONDERFUL SOUTH EAST FACING APARTMENT ON MIDDLE FLOOR IN THE BEST COMPLEX IN THE CENTRE OF ELVIRIA. SHORT DISTANCE TO ALL AMENITIES, TO SHOPS AND RESTAURANTS AND 10 MINUTE WALK TO THE BEACH. EASY ACCESS TO THE MAIN ROAD. IT CONSISTS OF TWO BEDROOMS, TWO BATHROOMS AND A LARGE UTILITY ROOM. NICE RENOVATED KITCHEN. COSY TERRACE WITH LOTS OF SUN, VERY PLEASANT AND WITH POSSIBILITY TO CLOSE WITH A PERGOLA ROOF AND GLASS CURTAINS TO TAKE ADVANTAGE OF IT DURING THE WINTER TIME. THE BLOCK HAS A LIFT. VERY WELL KEPT SPACIOUS GARDENS, THREE SWIMMING-POOLS (ONE HEATED), LIFEGUARD IN HIGH SEASON, TWO TENNIS COURTS AND CLUB/RESTAURANT. SECURITY CAMERAS IN THE COMPLEX. BARBECUE AREA AND PETANQUE.