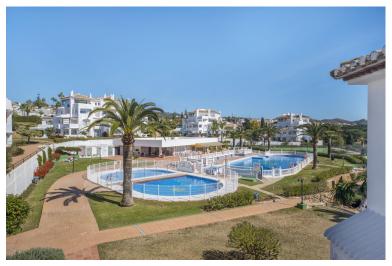

## ■■■■■■■■■■■■ IN ELVIRIA

WONDERFUL SOUTH EAST FACING APARTMENT ON MIDDLE FLOOR IN THE BEST COMPLEX IN THE CENTRE OF ELVIRIA. SHORT DISTANCE TO ALL AMENITIES, TO SHOPS AND RESTAURANTS AND 10 MINUTE WALK TO THE BEACH. EASY ACCESS TO THE MAIN ROAD. IT CONSISTS OF TWO BEDROOMS, TWO BATHROOMS AND A LARGE UTILITY ROOM. NICE RENOVATED KITCHEN. COSY TERRACE WITH LOTS OF SUN, VERY PLEASANT AND WITH POSSIBILITY TO CLOSE WITH A PERGOLA ROOF AND GLASS CURTAINS TO TAKE ADVANTAGE OF IT DURING THE WINTER TIME. THE BLOCK HAS A LIFT. VERY WELL KEPT SPACIOUS GARDENS, THREE SWIMMING-POOLS (ONE HEATED), LIFEGUARD IN HIGH SEASON, TWO TENNIS COURTS AND CLUB/RESTAURANT. SECURITY CAMERAS IN THE COMPLEX. BARBECUE AREA AND PETANQUE.