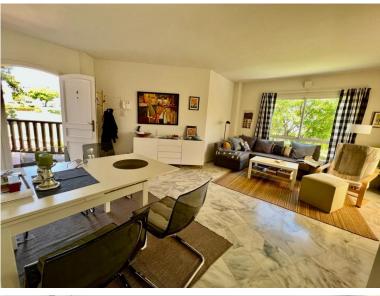

## ■■■■■■■■■■■■ IN ELVIRIA

WONDERFUL SOUTH EAST FACING APARTMENT ON MIDDLE FLOOR IN THE BEST COMPLEX IN THE CENTRE OF ELVIRIA. SHORT DISTANCE TO ALL AMENITIES, TO SHOPS AND RESTAURANTS AND 10 MINUTE WALK TO THE BEACH. EASY ACCESS TO THE MAIN ROAD. IT CONSISTS OF TWO BEDROOMS, TWO BATHROOMS AND A LARGE UTILITY ROOM. NICE RENOVATED KITCHEN. COSY TERRACE WITH LOTS OF SUN, VERY PLEASANT AND WITH POSSIBILITY TO CLOSE WITH A PERGOLA ROOF AND GLASS CURTAINS TO TAKE ADVANTAGE OF IT DURING THE WINTER TIME. THE BLOCK HAS A LIFT. VERY WELL KEPT SPACIOUS GARDENS, THREE SWIMMING-POOLS (ONE HEATED), LIFEGUARD IN HIGH SEASON, TWO TENNIS COURTS AND CLUB/RESTAURANT. SECURITY CAMERAS IN THE COMPLEX. BARBECUE AREA AND PETANQUE.