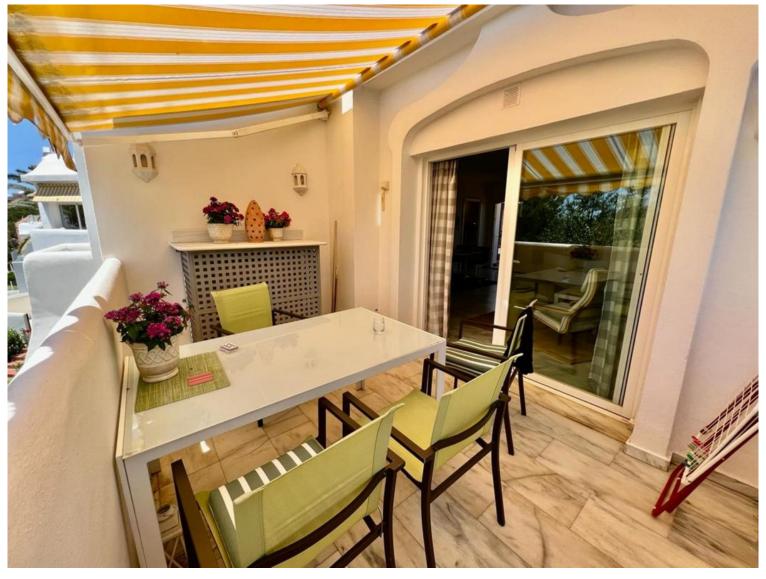

## ■■■■■■■■■■■■ IN ELVIRIA

WONDERFUL SOUTH EAST FACING APARTMENT ON MIDDLE FLOOR IN THE BEST COMPLEX IN THE CENTRE OF ELVIRIA. SHORT DISTANCE TO ALL AMENITIES, TO SHOPS AND RESTAURANTS AND 10 MINUTE WALK TO THE BEACH. EASY ACCESS TO THE MAIN ROAD. IT CONSISTS OF TWO BEDROOMS, TWO BATHROOMS AND A LARGE UTILITY ROOM. NICE RENOVATED KITCHEN. COSY TERRACE WITH LOTS OF SUN, VERY PLEASANT AND WITH POSSIBILITY TO CLOSE WITH A PERGOLA ROOF AND GLASS CURTAINS TO TAKE ADVANTAGE OF IT DURING THE WINTER TIME. THE BLOCK HAS A LIFT. VERY WELL KEPT SPACIOUS GARDENS, THREE SWIMMING-POOLS (ONE HEATED), LIFEGUARD IN HIGH SEASON, TWO TENNIS COURTS AND CLUB/RESTAURANT. SECURITY CAMERAS IN THE COMPLEX. BARBECUE AREA AND PETANQUE.