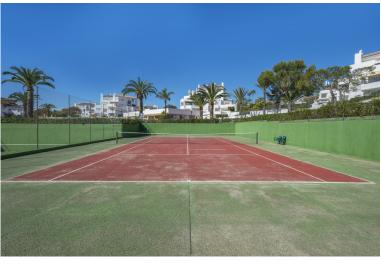

## ■■■■■■■■■■■■ IN ELVIRIA

WONDERFUL SOUTH EAST FACING APARTMENT ON MIDDLE FLOOR IN THE BEST COMPLEX IN THE CENTRE OF ELVIRIA. SHORT DISTANCE TO ALL AMENITIES, TO SHOPS AND RESTAURANTS AND 10 MINUTE WALK TO THE BEACH. EASY ACCESS TO THE MAIN ROAD. IT CONSISTS OF TWO BEDROOMS, TWO BATHROOMS AND A LARGE UTILITY ROOM. NICE RENOVATED KITCHEN. COSY TERRACE WITH LOTS OF SUN, VERY PLEASANT AND WITH POSSIBILITY TO CLOSE WITH A PERGOLA ROOF AND GLASS CURTAINS TO TAKE ADVANTAGE OF IT DURING THE WINTER TIME. THE BLOCK HAS A LIFT. VERY WELL KEPT SPACIOUS GARDENS, THREE SWIMMING-POOLS (ONE HEATED), LIFEGUARD IN HIGH SEASON, TWO TENNIS COURTS AND CLUB/RESTAURANT. SECURITY CAMERAS IN THE COMPLEX. BARBECUE AREA AND PETANQUE.