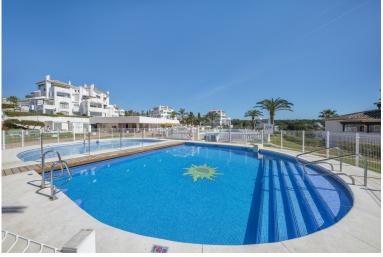

## ■■■■■■■■■■■■ IN ELVIRIA

WONDERFUL SOUTH EAST FACING APARTMENT ON MIDDLE FLOOR IN THE BEST COMPLEX IN THE CENTRE OF ELVIRIA. SHORT DISTANCE TO ALL AMENITIES, TO SHOPS AND RESTAURANTS AND 10 MINUTE WALK TO THE BEACH. EASY ACCESS TO THE MAIN ROAD. IT CONSISTS OF TWO BEDROOMS, TWO BATHROOMS AND A LARGE UTILITY ROOM. NICE RENOVATED KITCHEN. COSY TERRACE WITH LOTS OF SUN, VERY PLEASANT AND WITH POSSIBILITY TO CLOSE WITH A PERGOLA ROOF AND GLASS CURTAINS TO TAKE ADVANTAGE OF IT DURING THE WINTER TIME. THE BLOCK HAS A LIFT. VERY WELL KEPT SPACIOUS GARDENS, THREE SWIMMING-POOLS (ONE HEATED), LIFEGUARD IN HIGH SEASON, TWO TENNIS COURTS AND CLUB/RESTAURANT. SECURITY CAMERAS IN THE COMPLEX. BARBECUE AREA AND PETANQUE.