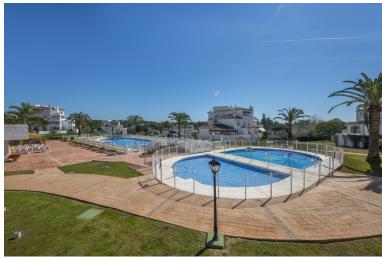

## ■■■■■■■■■■■■ IN ELVIRIA

WONDERFUL SOUTH EAST FACING APARTMENT ON MIDDLE FLOOR IN THE BEST COMPLEX IN THE CENTRE OF ELVIRIA. SHORT DISTANCE TO ALL AMENITIES, TO SHOPS AND RESTAURANTS AND 10 MINUTE WALK TO THE BEACH. EASY ACCESS TO THE MAIN ROAD. IT CONSISTS OF TWO BEDROOMS, TWO BATHROOMS AND A LARGE UTILITY ROOM. NICE RENOVATED KITCHEN. COSY TERRACE WITH LOTS OF SUN, VERY PLEASANT AND WITH POSSIBILITY TO CLOSE WITH A PERGOLA ROOF AND GLASS CURTAINS TO TAKE ADVANTAGE OF IT DURING THE WINTER TIME. THE BLOCK HAS A LIFT. VERY WELL KEPT SPACIOUS GARDENS, THREE SWIMMING-POOLS (ONE HEATED), LIFEGUARD IN HIGH SEASON, TWO TENNIS COURTS AND CLUB/RESTAURANT. SECURITY CAMERAS IN THE COMPLEX. BARBECUE AREA AND PETANQUE.