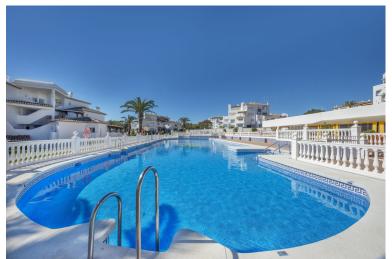

## ■■■■■■■■■■■■ IN ELVIRIA

WONDERFUL SOUTH EAST FACING APARTMENT ON MIDDLE FLOOR IN THE BEST COMPLEX IN THE CENTRE OF ELVIRIA. SHORT DISTANCE TO ALL AMENITIES, TO SHOPS AND RESTAURANTS AND 10 MINUTE WALK TO THE BEACH. EASY ACCESS TO THE MAIN ROAD. IT CONSISTS OF TWO BEDROOMS, TWO BATHROOMS AND A LARGE UTILITY ROOM. NICE RENOVATED KITCHEN. COSY TERRACE WITH LOTS OF SUN, VERY PLEASANT AND WITH POSSIBILITY TO CLOSE WITH A PERGOLA ROOF AND GLASS CURTAINS TO TAKE ADVANTAGE OF IT DURING THE WINTER TIME. THE BLOCK HAS A LIFT. VERY WELL KEPT SPACIOUS GARDENS, THREE SWIMMING-POOLS (ONE HEATED), LIFEGUARD IN HIGH SEASON, TWO TENNIS COURTS AND CLUB/RESTAURANT. SECURITY CAMERAS IN THE COMPLEX. BARBECUE AREA AND PETANQUE.