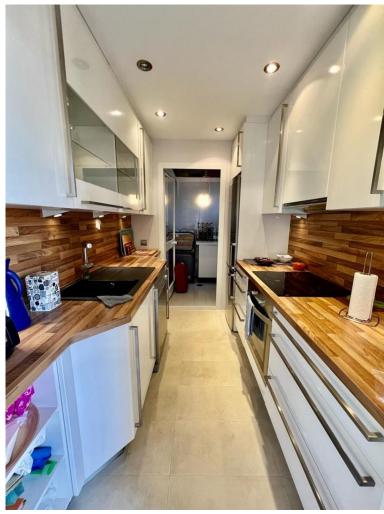

## ■■■■■■■■■■■■ IN ELVIRIA

WONDERFUL SOUTH EAST FACING APARTMENT ON MIDDLE FLOOR IN THE BEST COMPLEX IN THE CENTRE OF ELVIRIA. SHORT DISTANCE TO ALL AMENITIES, TO SHOPS AND RESTAURANTS AND 10 MINUTE WALK TO THE BEACH. EASY ACCESS TO THE MAIN ROAD. IT CONSISTS OF TWO BEDROOMS, TWO BATHROOMS AND A LARGE UTILITY ROOM. NICE RENOVATED KITCHEN. COSY TERRACE WITH LOTS OF SUN, VERY PLEASANT AND WITH POSSIBILITY TO CLOSE WITH A PERGOLA ROOF AND GLASS CURTAINS TO TAKE ADVANTAGE OF IT DURING THE WINTER TIME. THE BLOCK HAS A LIFT. VERY WELL KEPT SPACIOUS GARDENS, THREE SWIMMING-POOLS (ONE HEATED), LIFEGUARD IN HIGH SEASON, TWO TENNIS COURTS AND CLUB/RESTAURANT. SECURITY CAMERAS IN THE COMPLEX. BARBECUE AREA AND PETANQUE.