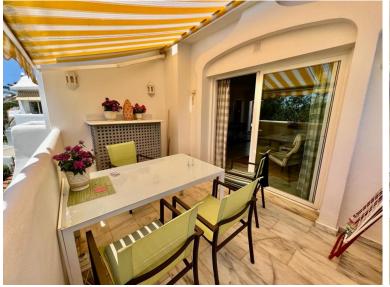

## IN ELVIRIA

WONDERFUL SOUTH EAST FACING APARTMENT ON MIDDLE FLOOR IN THE BEST COMPLEX IN THE CENTRE OF ELVIRIA. SHORT DISTANCE TO ALL AMENITIES, TO SHOPS AND RESTAURANTS AND 10 MINUTE WALK TO THE BEACH. EASY ACCESS TO THE MAIN ROAD. IT CONSISTS OF TWO BEDROOMS, TWO BATHROOMS AND A LARGE UTILITY ROOM. NICE RENOVATED KITCHEN. COSY TERRACE WITH LOTS OF SUN, VERY PLEASANT AND WITH POSSIBILITY TO CLOSE WITH A PERGOLA ROOF AND GLASS CURTAINS TO TAKE ADVANTAGE OF IT DURING THE WINTER TIME. THE BLOCK HAS A LIFT. VERY WELL KEPT SPACIOUS GARDENS, THREE SWIMMING-POOLS (ONE HEATED), LIFEGUARD IN HIGH SEASON, TWO TENNIS COURTS AND CLUB/RESTAURANT. SECURITY CAMERAS IN THE COMPLEX. BARBECUE AREA AND PETANQUE.