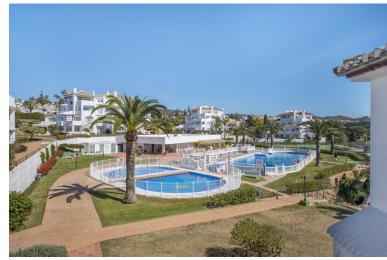

## IN ELVIRIA

WONDERFUL SOUTH EAST FACING APARTMENT ON MIDDLE FLOOR IN THE BEST COMPLEX IN THE CENTRE OF ELVIRIA. SHORT DISTANCE TO ALL AMENITIES, TO SHOPS AND RESTAURANTS AND 10 MINUTE WALK TO THE BEACH. EASY ACCESS TO THE MAIN ROAD. IT CONSISTS OF TWO BEDROOMS, TWO BATHROOMS AND A LARGE UTILITY ROOM. NICE RENOVATED KITCHEN. COSY TERRACE WITH LOTS OF SUN, VERY PLEASANT AND WITH POSSIBILITY TO CLOSE WITH A PERGOLA ROOF AND GLASS CURTAINS TO TAKE ADVANTAGE OF IT DURING THE WINTER TIME. THE BLOCK HAS A LIFT. VERY WELL KEPT SPACIOUS GARDENS, THREE SWIMMING-POOLS (ONE HEATED), LIFEGUARD IN HIGH SEASON, TWO TENNIS COURTS AND CLUB/RESTAURANT. SECURITY CAMERAS IN THE COMPLEX. BARBECUE AREA AND PETANQUE.