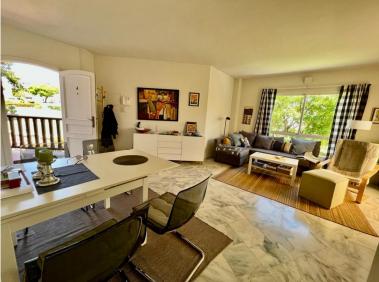

## IN ELVIRIA

WONDERFUL SOUTH EAST FACING APARTMENT ON MIDDLE FLOOR IN THE BEST COMPLEX IN THE CENTRE OF ELVIRIA. SHORT DISTANCE TO ALL AMENITIES, TO SHOPS AND RESTAURANTS AND 10 MINUTE WALK TO THE BEACH. EASY ACCESS TO THE MAIN ROAD. IT CONSISTS OF TWO BEDROOMS, TWO BATHROOMS AND A LARGE UTILITY ROOM. NICE RENOVATED KITCHEN. COSY TERRACE WITH LOTS OF SUN, VERY PLEASANT AND WITH POSSIBILITY TO CLOSE WITH A PERGOLA ROOF AND GLASS CURTAINS TO TAKE ADVANTAGE OF IT DURING THE WINTER TIME. THE BLOCK HAS A LIFT. VERY WELL KEPT SPACIOUS GARDENS, THREE SWIMMING-POOLS (ONE HEATED), LIFEGUARD IN HIGH SEASON, TWO TENNIS COURTS AND CLUB/RESTAURANT. SECURITY CAMERAS IN THE COMPLEX. BARBECUE AREA AND PETANQUE.