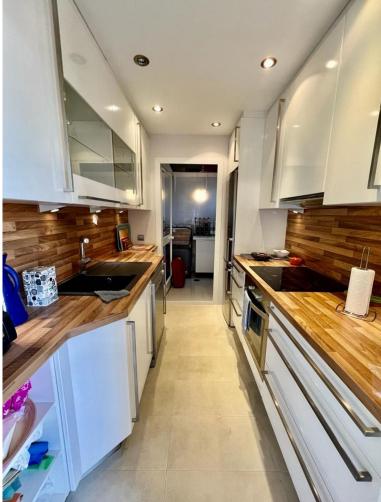

## IN ELVIRIA

WONDERFUL SOUTH EAST FACING APARTMENT ON MIDDLE FLOOR IN THE BEST COMPLEX IN THE CENTRE OF ELVIRIA. SHORT DISTANCE TO ALL AMENITIES, TO SHOPS AND RESTAURANTS AND 10 MINUTE WALK TO THE BEACH. EASY ACCESS TO THE MAIN ROAD. IT CONSISTS OF TWO BEDROOMS, TWO BATHROOMS AND A LARGE UTILITY ROOM. NICE RENOVATED KITCHEN. COSY TERRACE WITH LOTS OF SUN, VERY PLEASANT AND WITH POSSIBILITY TO CLOSE WITH A PERGOLA ROOF AND GLASS CURTAINS TO TAKE ADVANTAGE OF IT DURING THE WINTER TIME. THE BLOCK HAS A LIFT. VERY WELL KEPT SPACIOUS GARDENS, THREE SWIMMING-POOLS (ONE HEATED), LIFEGUARD IN HIGH SEASON, TWO TENNIS COURTS AND CLUB/RESTAURANT. SECURITY CAMERAS IN THE COMPLEX. BARBECUE AREA AND PETANQUE.