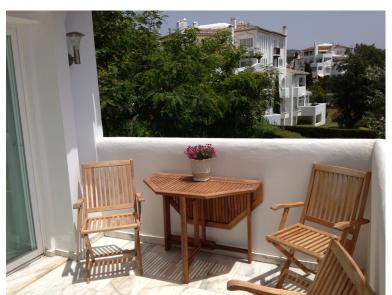

## IN ELVIRIA

WONDERFUL SOUTH EAST FACING APARTMENT ON MIDDLE FLOOR IN THE BEST COMPLEX IN THE CENTRE OF ELVIRIA. SHORT DISTANCE TO ALL AMENITIES, TO SHOPS AND RESTAURANTS AND 10 MINUTE WALK TO THE BEACH. EASY ACCESS TO THE MAIN ROAD. IT CONSISTS OF TWO BEDROOMS, TWO BATHROOMS AND A LARGE UTILITY ROOM. NICE RENOVATED KITCHEN. COSY TERRACE WITH LOTS OF SUN, VERY PLEASANT AND WITH POSSIBILITY TO CLOSE WITH A PERGOLA ROOF AND GLASS CURTAINS TO TAKE ADVANTAGE OF IT DURING THE WINTER TIME. THE BLOCK HAS A LIFT. VERY WELL KEPT SPACIOUS GARDENS, THREE SWIMMING-POOLS (ONE HEATED), LIFEGUARD IN HIGH SEASON, TWO TENNIS COURTS AND CLUB/RESTAURANT. SECURITY CAMERAS IN THE COMPLEX. BARBECUE AREA AND PETANQUE.