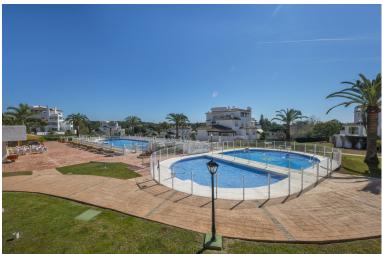

## IN ELVIRIA

WONDERFUL SOUTH EAST FACING APARTMENT ON MIDDLE FLOOR IN THE BEST COMPLEX IN THE CENTRE OF ELVIRIA. SHORT DISTANCE TO ALL AMENITIES, TO SHOPS AND RESTAURANTS AND 10 MINUTE WALK TO THE BEACH. EASY ACCESS TO THE MAIN ROAD. IT CONSISTS OF TWO BEDROOMS, TWO BATHROOMS AND A LARGE UTILITY ROOM. NICE RENOVATED KITCHEN. COSY TERRACE WITH LOTS OF SUN, VERY PLEASANT AND WITH POSSIBILITY TO CLOSE WITH A PERGOLA ROOF AND GLASS CURTAINS TO TAKE ADVANTAGE OF IT DURING THE WINTER TIME. THE BLOCK HAS A LIFT. VERY WELL KEPT SPACIOUS GARDENS, THREE SWIMMING-POOLS (ONE HEATED), LIFEGUARD IN HIGH SEASON, TWO TENNIS COURTS AND CLUB/RESTAURANT. SECURITY CAMERAS IN THE COMPLEX. BARBECUE AREA AND PETANQUE.