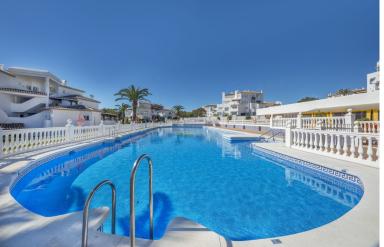

## IN ELVIRIA

WONDERFUL SOUTH EAST FACING APARTMENT ON MIDDLE FLOOR IN THE BEST COMPLEX IN THE CENTRE OF ELVIRIA. SHORT DISTANCE TO ALL AMENITIES, TO SHOPS AND RESTAURANTS AND 10 MINUTE WALK TO THE BEACH. EASY ACCESS TO THE MAIN ROAD. IT CONSISTS OF TWO BEDROOMS, TWO BATHROOMS AND A LARGE UTILITY ROOM. NICE RENOVATED KITCHEN. COSY TERRACE WITH LOTS OF SUN, VERY PLEASANT AND WITH POSSIBILITY TO CLOSE WITH A PERGOLA ROOF AND GLASS CURTAINS TO TAKE ADVANTAGE OF IT DURING THE WINTER TIME. THE BLOCK HAS A LIFT. VERY WELL KEPT SPACIOUS GARDENS, THREE SWIMMING-POOLS (ONE HEATED), LIFEGUARD IN HIGH SEASON, TWO TENNIS COURTS AND CLUB/RESTAURANT. SECURITY CAMERAS IN THE COMPLEX. BARBECUE AREA AND PETANQUE.