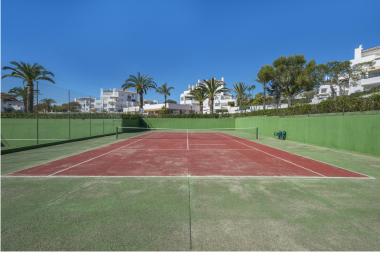

## IN ELVIRIA

WONDERFUL SOUTH EAST FACING APARTMENT ON MIDDLE FLOOR IN THE BEST COMPLEX IN THE CENTRE OF ELVIRIA. SHORT DISTANCE TO ALL AMENITIES, TO SHOPS AND RESTAURANTS AND 10 MINUTE WALK TO THE BEACH. EASY ACCESS TO THE MAIN ROAD. IT CONSISTS OF TWO BEDROOMS, TWO BATHROOMS AND A LARGE UTILITY ROOM. NICE RENOVATED KITCHEN. COSY TERRACE WITH LOTS OF SUN, VERY PLEASANT AND WITH POSSIBILITY TO CLOSE WITH A PERGOLA ROOF AND GLASS CURTAINS TO TAKE ADVANTAGE OF IT DURING THE WINTER TIME. THE BLOCK HAS A LIFT. VERY WELL KEPT SPACIOUS GARDENS, THREE SWIMMING-POOLS (ONE HEATED), LIFEGUARD IN HIGH SEASON, TWO TENNIS COURTS AND CLUB/RESTAURANT. SECURITY CAMERAS IN THE COMPLEX. BARBECUE AREA AND PETANQUE.