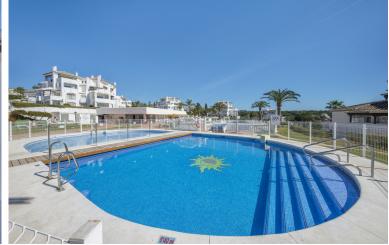

## IN ELVIRIA

WONDERFUL SOUTH EAST FACING APARTMENT ON MIDDLE FLOOR IN THE BEST COMPLEX IN THE CENTRE OF ELVIRIA. SHORT DISTANCE TO ALL AMENITIES, TO SHOPS AND RESTAURANTS AND 10 MINUTE WALK TO THE BEACH. EASY ACCESS TO THE MAIN ROAD. IT CONSISTS OF TWO BEDROOMS, TWO BATHROOMS AND A LARGE UTILITY ROOM. NICE RENOVATED KITCHEN. COSY TERRACE WITH LOTS OF SUN, VERY PLEASANT AND WITH POSSIBILITY TO CLOSE WITH A PERGOLA ROOF AND GLASS CURTAINS TO TAKE ADVANTAGE OF IT DURING THE WINTER TIME. THE BLOCK HAS A LIFT. VERY WELL KEPT SPACIOUS GARDENS, THREE SWIMMING-POOLS (ONE HEATED), LIFEGUARD IN HIGH SEASON, TWO TENNIS COURTS AND CLUB/RESTAURANT. SECURITY CAMERAS IN THE COMPLEX. BARBECUE AREA AND PETANQUE.