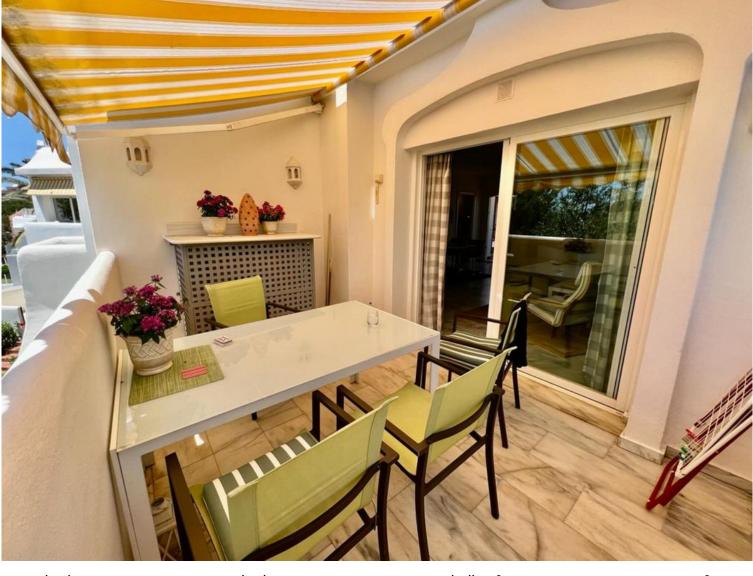

## IN ELVIRIA

WONDERFUL SOUTH EAST FACING APARTMENT ON MIDDLE FLOOR IN THE BEST COMPLEX IN THE CENTRE OF ELVIRIA. SHORT DISTANCE TO ALL AMENITIES, TO SHOPS AND RESTAURANTS AND 10 MINUTE WALK TO THE BEACH. EASY ACCESS TO THE MAIN ROAD. IT CONSISTS OF TWO BEDROOMS, TWO BATHROOMS AND A LARGE UTILITY ROOM. NICE RENOVATED KITCHEN. COSY TERRACE WITH LOTS OF SUN, VERY PLEASANT AND WITH POSSIBILITY TO CLOSE WITH A PERGOLA ROOF AND GLASS CURTAINS TO TAKE ADVANTAGE OF IT DURING THE WINTER TIME. THE BLOCK HAS A LIFT. VERY WELL KEPT SPACIOUS GARDENS, THREE SWIMMING-POOLS (ONE HEATED), LIFEGUARD IN HIGH SEASON, TWO TENNIS COURTS AND CLUB/RESTAURANT. SECURITY CAMERAS IN THE COMPLEX. BARBECUE AREA AND PETANQUE.