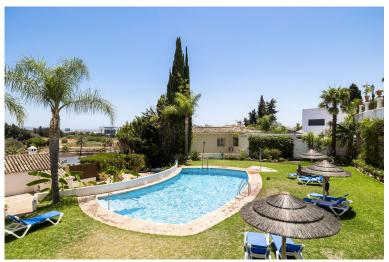

## ■■■ IN NUEVA ANDALUCÍA

4

255

430

Unique and spacious townhouse next to the bull ring of Puerto Banus. Fully private and quiet. Spectacular views towards La Concha. Walking distance to Puerto Banus, the beach, shops and restaurants. Main floor. Entrance hallway and guest toilet. Large living and dining area with fireplace and direct access to the ample covered and open terraces and a private garden. Fully fitted new kitchen with Bosch and Liebherr appliances and breakfast area. Possible one or two guest bedrooms sharing a bathroom. Upper floor. Master bedroom en suite with dressing area and access to a private terrace. Two guest bedrooms en suite. Nice well maintained garden with chill out area and BBQ. Possibility to put a private swimming pool. Dedicated parking space. Community pool