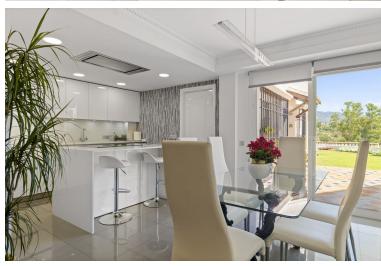

## ■■■ IN NUEVA ANDALUCÍA

4

255

430

Unique and spacious townhouse next to the bull ring of Puerto Banus. Fully private and quiet. Spectacular views towards La Concha. Walking distance to Puerto Banus, the beach, shops and restaurants. Main floor. Entrance hallway and guest toilet. Large living and dining area with fireplace and direct access to the ample covered and open terraces and a private garden. Fully fitted new kitchen with Bosch and Liebherr appliances and breakfast area. Possible one or two guest bedrooms sharing a bathroom. Upper floor. Master bedroom en suite with dressing area and access to a private terrace. Two guest bedrooms en suite. Nice well maintained garden with chill out area and BBQ. Possibility to put a private swimming pool. Dedicated parking space. Community pool