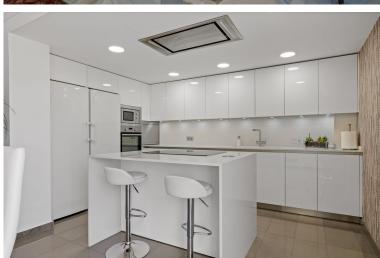

## ■■■ IN NUEVA ANDALUCÍA

4

255

430

Unique and spacious townhouse next to the bull ring of Puerto Banus. Fully private and quiet. Spectacular views towards La Concha. Walking distance to Puerto Banus, the beach, shops and restaurants. Main floor. Entrance hallway and guest toilet. Large living and dining area with fireplace and direct access to the ample covered and open terraces and a private garden. Fully fitted new kitchen with Bosch and Liebherr appliances and breakfast area. Possible one or two guest bedrooms sharing a bathroom. Upper floor. Master bedroom en suite with dressing area and access to a private terrace. Two guest bedrooms en suite. Nice well maintained garden with chill out area and BBQ. Possibility to put a private swimming pool. Dedicated parking space. Community pool