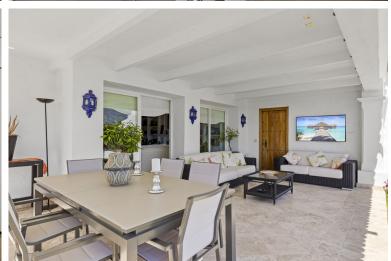

## ■■■ IN NUEVA ANDALUCÍA

4

255

430

Unique and spacious townhouse next to the bull ring of Puerto Banus. Fully private and quiet. Spectacular views towards La Concha. Walking distance to Puerto Banus, the beach, shops and restaurants. Main floor. Entrance hallway and guest toilet. Large living and dining area with fireplace and direct access to the ample covered and open terraces and a private garden. Fully fitted new kitchen with Bosch and Liebherr appliances and breakfast area. Possible one or two guest bedrooms sharing a bathroom. Upper floor. Master bedroom en suite with dressing area and access to a private terrace. Two guest bedrooms en suite. Nice well maintained garden with chill out area and BBQ. Possibility to put a private swimming pool. Dedicated parking space. Community pool