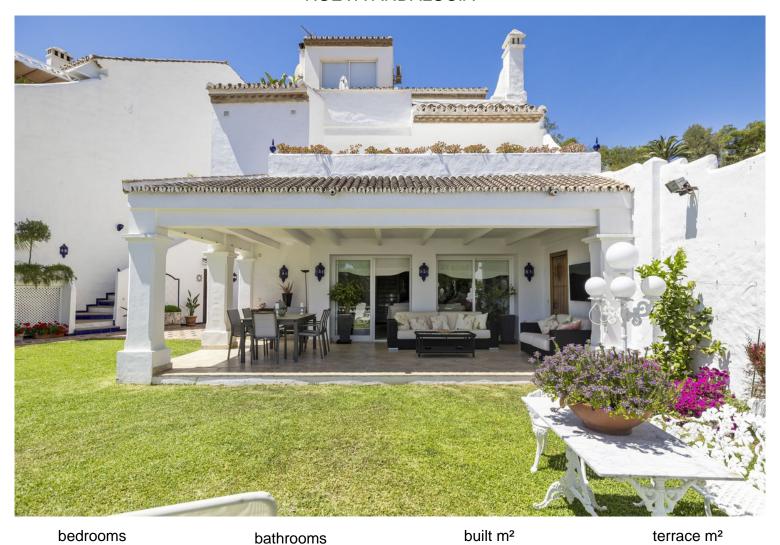

## ■■■ IN NUEVA ANDALUCÍA

4

255

430

Unique and spacious townhouse next to the bull ring of Puerto Banus. Fully private and quiet. Spectacular views towards La Concha. Walking distance to Puerto Banus, the beach, shops and restaurants. Main floor. Entrance hallway and guest toilet. Large living and dining area with fireplace and direct access to the ample covered and open terraces and a private garden. Fully fitted new kitchen with Bosch and Liebherr appliances and breakfast area. Possible one or two guest bedrooms sharing a bathroom. Upper floor. Master bedroom en suite with dressing area and access to a private terrace. Two guest bedrooms en suite. Nice well maintained garden with chill out area and BBQ. Possibility to put a private swimming pool. Dedicated parking space. Community pool