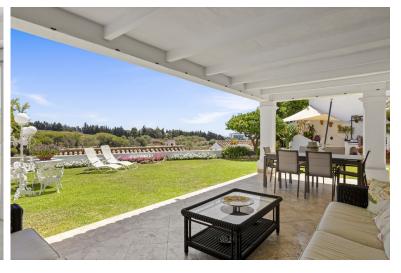

## ■■■ IN NUEVA ANDALUCÍA

4

255

430

Unique and spacious townhouse next to the bull ring of Puerto Banus. Fully private and quiet. Spectacular views towards La Concha. Walking distance to Puerto Banus, the beach, shops and restaurants. Main floor. Entrance hallway and guest toilet. Large living and dining area with fireplace and direct access to the ample covered and open terraces and a private garden. Fully fitted new kitchen with Bosch and Liebherr appliances and breakfast area. Possible one or two guest bedrooms sharing a bathroom. Upper floor. Master bedroom en suite with dressing area and access to a private terrace. Two guest bedrooms en suite. Nice well maintained garden with chill out area and BBQ. Possibility to put a private swimming pool. Dedicated parking space. Community pool