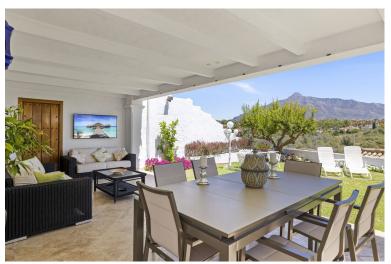

## ■■■ IN NUEVA ANDALUCÍA

4

255

430

Unique and spacious townhouse next to the bull ring of Puerto Banus. Fully private and quiet. Spectacular views towards La Concha. Walking distance to Puerto Banus, the beach, shops and restaurants. Main floor. Entrance hallway and guest toilet. Large living and dining area with fireplace and direct access to the ample covered and open terraces and a private garden. Fully fitted new kitchen with Bosch and Liebherr appliances and breakfast area. Possible one or two guest bedrooms sharing a bathroom. Upper floor. Master bedroom en suite with dressing area and access to a private terrace. Two guest bedrooms en suite. Nice well maintained garden with chill out area and BBQ. Possibility to put a private swimming pool. Dedicated parking space. Community pool