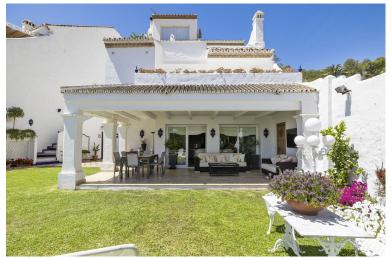

## ■■■ IN NUEVA ANDALUCÍA

4

255

430

Unique and spacious townhouse next to the bull ring of Puerto Banus. Fully private and quiet. Spectacular views towards La Concha. Walking distance to Puerto Banus, the beach, shops and restaurants. Main floor. Entrance hallway and guest toilet. Large living and dining area with fireplace and direct access to the ample covered and open terraces and a private garden. Fully fitted new kitchen with Bosch and Liebherr appliances and breakfast area. Possible one or two guest bedrooms sharing a bathroom. Upper floor. Master bedroom en suite with dressing area and access to a private terrace. Two guest bedrooms en suite. Nice well maintained garden with chill out area and BBQ. Possibility to put a private swimming pool. Dedicated parking space. Community pool