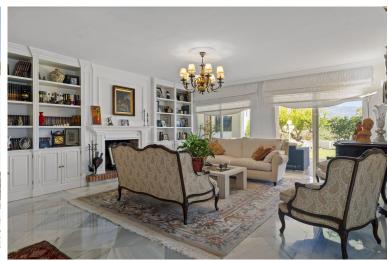

## ■■■ IN NUEVA ANDALUCÍA

4

255

430

Unique and spacious townhouse next to the bull ring of Puerto Banus. Fully private and quiet. Spectacular views towards La Concha. Walking distance to Puerto Banus, the beach, shops and restaurants. Main floor. Entrance hallway and guest toilet. Large living and dining area with fireplace and direct access to the ample covered and open terraces and a private garden. Fully fitted new kitchen with Bosch and Liebherr appliances and breakfast area. Possible one or two guest bedrooms sharing a bathroom. Upper floor. Master bedroom en suite with dressing area and access to a private terrace. Two guest bedrooms en suite. Nice well maintained garden with chill out area and BBQ. Possibility to put a private swimming pool. Dedicated parking space. Community pool