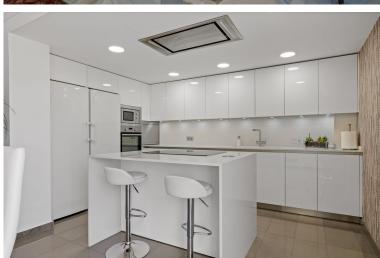

## ■■■ IN NUEVA ANDALUCÍA

Unique and spacious townhouse next to the bull ring of Puerto Banus. Fully private and quiet. Spectacular views towards La Concha. Walking distance to Puerto Banus, the beach, shops and restaurants. Main floor. Entrance hallway and guest toilet. Large living and dining area with fireplace and direct access to the ample covered and open terraces and a private garden. Fully fitted new kitchen with Bosch and Liebherr appliances and breakfast area. Possible one or two guest bedrooms sharing a bathroom. Upper floor. Master bedroom en suite with dressing area and access to a private terrace. Two guest bedrooms en suite. Nice well maintained garden with chill out area and BBQ. Possibility to put a private swimming pool. Dedicated parking space. Community pool