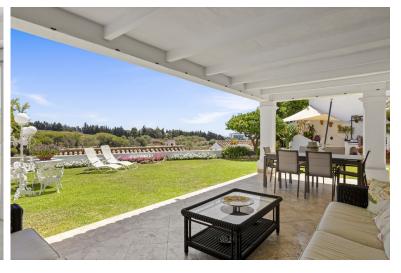

## ■■■ IN NUEVA ANDALUCÍA

Unique and spacious townhouse next to the bull ring of Puerto Banus. Fully private and quiet. Spectacular views towards La Concha. Walking distance to Puerto Banus, the beach, shops and restaurants. Main floor. Entrance hallway and guest toilet. Large living and dining area with fireplace and direct access to the ample covered and open terraces and a private garden. Fully fitted new kitchen with Bosch and Liebherr appliances and breakfast area. Possible one or two guest bedrooms sharing a bathroom. Upper floor. Master bedroom en suite with dressing area and access to a private terrace. Two guest bedrooms en suite. Nice well maintained garden with chill out area and BBQ. Possibility to put a private swimming pool. Dedicated parking space. Community pool