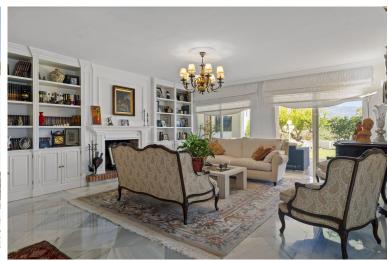

## ■■■ IN NUEVA ANDALUCÍA

Unique and spacious townhouse next to the bull ring of Puerto Banus. Fully private and quiet. Spectacular views towards La Concha. Walking distance to Puerto Banus, the beach, shops and restaurants. Main floor. Entrance hallway and guest toilet. Large living and dining area with fireplace and direct access to the ample covered and open terraces and a private garden. Fully fitted new kitchen with Bosch and Liebherr appliances and breakfast area. Possible one or two guest bedrooms sharing a bathroom. Upper floor. Master bedroom en suite with dressing area and access to a private terrace. Two guest bedrooms en suite. Nice well maintained garden with chill out area and BBQ. Possibility to put a private swimming pool. Dedicated parking space. Community pool