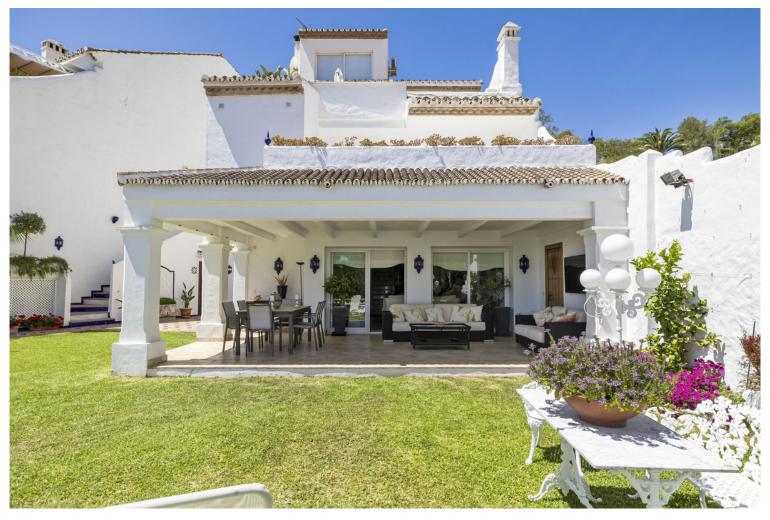

## ■■■ IN NUEVA ANDALUCÍA

Unique and spacious townhouse next to the bull ring of Puerto Banus. Fully private and quiet. Spectacular views towards La Concha. Walking distance to Puerto Banus, the beach, shops and restaurants. Main floor. Entrance hallway and guest toilet. Large living and dining area with fireplace and direct access to the ample covered and open terraces and a private garden. Fully fitted new kitchen with Bosch and Liebherr appliances and breakfast area. Possible one or two guest bedrooms sharing a bathroom. Upper floor. Master bedroom en suite with dressing area and access to a private terrace. Two guest bedrooms en suite. Nice well maintained garden with chill out area and BBQ. Possibility to put a private swimming pool. Dedicated parking space. Community pool