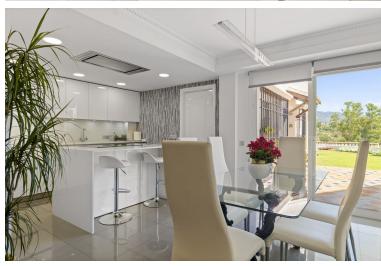

## ■■■ IN NUEVA ANDALUCÍA

Unique and spacious townhouse next to the bull ring of Puerto Banus. Fully private and quiet. Spectacular views towards La Concha. Walking distance to Puerto Banus, the beach, shops and restaurants. Main floor. Entrance hallway and guest toilet. Large living and dining area with fireplace and direct access to the ample covered and open terraces and a private garden. Fully fitted new kitchen with Bosch and Liebherr appliances and breakfast area. Possible one or two guest bedrooms sharing a bathroom. Upper floor. Master bedroom en suite with dressing area and access to a private terrace. Two guest bedrooms en suite. Nice well maintained garden with chill out area and BBQ. Possibility to put a private swimming pool. Dedicated parking space. Community pool