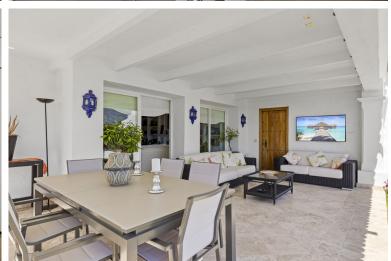

## ■■■ IN NUEVA ANDALUCÍA

Unique and spacious townhouse next to the bull ring of Puerto Banus. Fully private and quiet. Spectacular views towards La Concha. Walking distance to Puerto Banus, the beach, shops and restaurants. Main floor. Entrance hallway and guest toilet. Large living and dining area with fireplace and direct access to the ample covered and open terraces and a private garden. Fully fitted new kitchen with Bosch and Liebherr appliances and breakfast area. Possible one or two guest bedrooms sharing a bathroom. Upper floor. Master bedroom en suite with dressing area and access to a private terrace. Two guest bedrooms en suite. Nice well maintained garden with chill out area and BBQ. Possibility to put a private swimming pool. Dedicated parking space. Community pool