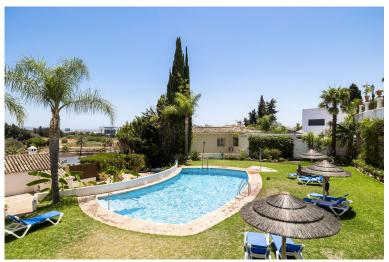

## ■■■ IN NUEVA ANDALUCÍA

Unique and spacious townhouse next to the bull ring of Puerto Banus. Fully private and quiet. Spectacular views towards La Concha. Walking distance to Puerto Banus, the beach, shops and restaurants. Main floor. Entrance hallway and guest toilet. Large living and dining area with fireplace and direct access to the ample covered and open terraces and a private garden. Fully fitted new kitchen with Bosch and Liebherr appliances and breakfast area. Possible one or two guest bedrooms sharing a bathroom. Upper floor. Master bedroom en suite with dressing area and access to a private terrace. Two guest bedrooms en suite. Nice well maintained garden with chill out area and BBQ. Possibility to put a private swimming pool. Dedicated parking space. Community pool