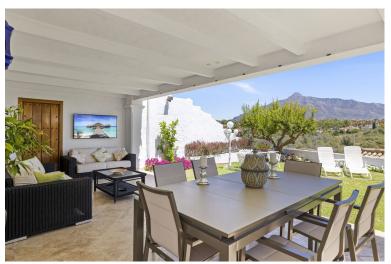

## ■■■ IN NUEVA ANDALUCÍA

Unique and spacious townhouse next to the bull ring of Puerto Banus. Fully private and quiet. Spectacular views towards La Concha. Walking distance to Puerto Banus, the beach, shops and restaurants. Main floor. Entrance hallway and guest toilet. Large living and dining area with fireplace and direct access to the ample covered and open terraces and a private garden. Fully fitted new kitchen with Bosch and Liebherr appliances and breakfast area. Possible one or two guest bedrooms sharing a bathroom. Upper floor. Master bedroom en suite with dressing area and access to a private terrace. Two guest bedrooms en suite. Nice well maintained garden with chill out area and BBQ. Possibility to put a private swimming pool. Dedicated parking space. Community pool