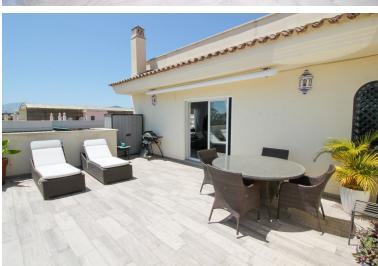

## ■■■■■■■ IN NUEVA ANDALUCÍA

Discover an exceptional three-bedroom penthouse apartment situated on a single level within the exclusive, fully gated community of Lorcrimar II. Perfectly located within walking distance of the renowned yacht harbour of Puerto Banús and just moments from the beach, this apartment offers the ultimate blend of luxury and convenience. Boasting a generous 123 m² of living space, the apartment is thoughtfully designed to maximize comfort and style. Patio windows open onto an expansive 45 m² south-facing terrace, offering sea views and providing the perfect setting for relaxing or entertaining guests. The entrance lobby leads into a bright and airy open-plan living and dining area, with direct access to the terrace. The fully fitted kitchen features modern appliances, catering to all your culinary needs. A long hallway leads to three well-appointed bedrooms, each with fitted wardrobes. The m...