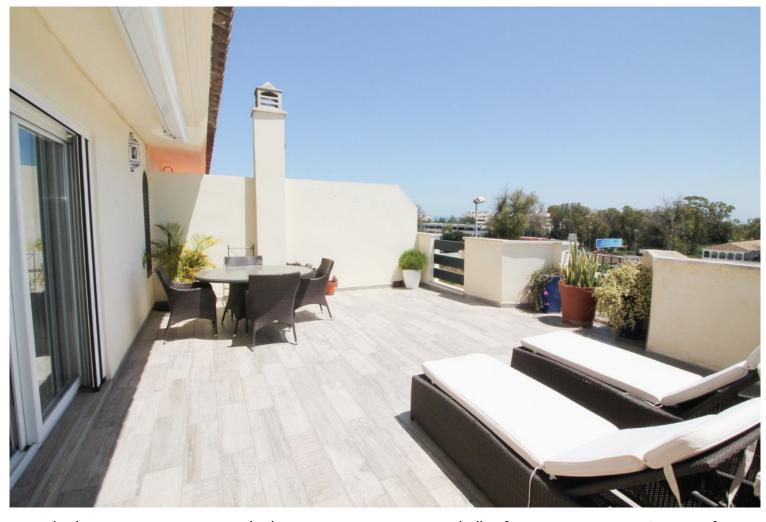

## ■■■■■■■ IN NUEVA ANDALUCÍA

Discover an exceptional three-bedroom penthouse apartment situated on a single level within the exclusive, fully gated community of Lorcrimar II. Perfectly located within walking distance of the renowned yacht harbour of Puerto Banús and just moments from the beach, this apartment offers the ultimate blend of luxury and convenience. Boasting a generous 123 m² of living space, the apartment is thoughtfully designed to maximize comfort and style. Patio windows open onto an expansive 45 m² south-facing terrace, offering sea views and providing the perfect setting for relaxing or entertaining guests. The entrance lobby leads into a bright and airy open-plan living and dining area, with direct access to the terrace. The fully fitted kitchen features modern appliances, catering to all your culinary needs. A long hallway leads to three well-appointed bedrooms, each with fitted wardrobes. The m...