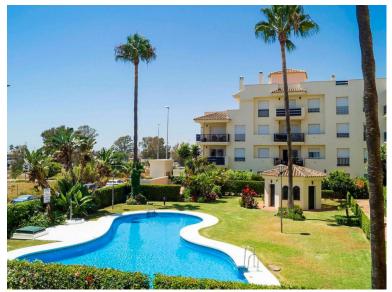

## ■■■■■■■ IN NUEVA ANDALUCÍA

Discover an exceptional three-bedroom penthouse apartment situated on a single level within the exclusive, fully gated community of Lorcrimar II. Perfectly located within walking distance of the renowned yacht harbour of Puerto Banús and just moments from the beach, this apartment offers the ultimate blend of luxury and convenience. Boasting a generous 123 m² of living space, the apartment is thoughtfully designed to maximize comfort and style. Patio windows open onto an expansive 45 m² south-facing terrace, offering sea views and providing the perfect setting for relaxing or entertaining guests. The entrance lobby leads into a bright and airy open-plan living and dining area, with direct access to the terrace. The fully fitted kitchen features modern appliances, catering to all your culinary needs. A long hallway leads to three well-appointed bedrooms, each with fitted wardrobes. The m...