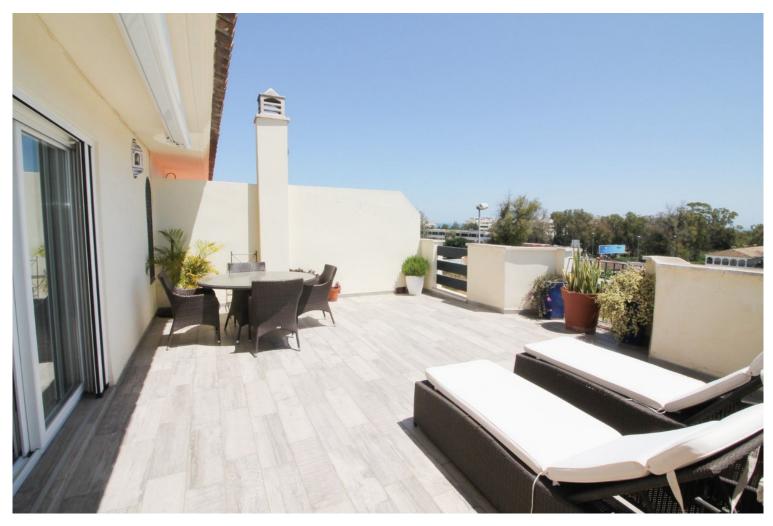

## ■■■■■■■ IN NUEVA ANDALUCÍA

Discover an exceptional three-bedroom penthouse apartment situated on a single level within the exclusive, fully gated community of Lorcrimar II. Perfectly located within walking distance of the renowned yacht harbour of Puerto Banús and just moments from the beach, this apartment offers the ultimate blend of luxury and convenience. Boasting a generous 123 m² of living space, the apartment is thoughtfully designed to maximize comfort and style. Patio windows open onto an expansive 45 m² south-facing terrace, offering sea views and providing the perfect setting for relaxing or entertaining guests. The entrance lobby leads into a bright and airy open-plan living and dining area, with direct access to the terrace. The fully fitted kitchen features modern appliances, catering to all your culinary needs. A long hallway leads to three well-appointed bedrooms, each with fitted wardrobes. The m...