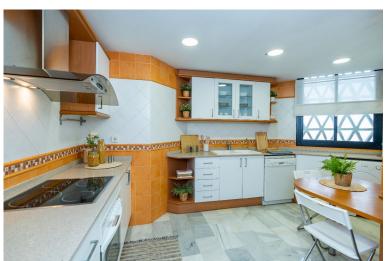

## ■■■■■■■■■■ IN PUERTO BANÚS

Experience the epitome of luxury living in this exquisite 2-bedroom, 2-bathroom apartment located in the heart of Puerto Banus. Spanning 130m², this spacious apartment offers breathtaking views of the sea and marina, ensuring a serene and picturesque living environment. Key Features: Prime Location: Nestled in the prestigious area of Puerto Banus, you're just steps away from high-end shops, renowned nightclubs, and a variety of supermarkets. Every amenity you could desire is right at your doorstep. Bright and Airy: The apartment boasts an abundance of natural light, creating a warm and inviting atmosphere throughout the day. Expansive Views: Enjoy stunning vistas of the sparkling sea and bustling marina from the comfort of your living room or balcony. Spacious Layout: With a total built size of 130m², the apartment offers ample space for comfortable living and entertaining. B...