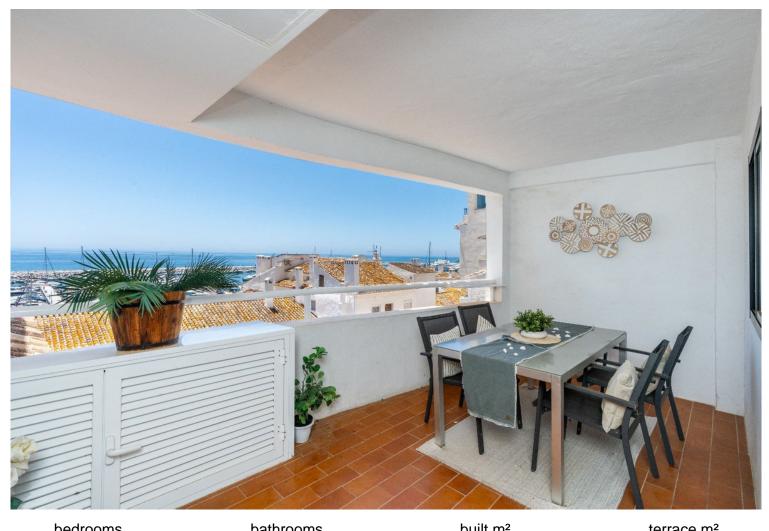

## **PUERTO BANÚS**

bedrooms bathrooms built  $m^2$  terrace  $m^2$  3 148 18

## ■■■■■■■■■■ IN PUERTO BANÚS

Experience the epitome of luxury living in this exquisite 2-bedroom, 2-bathroom apartment located in the heart of Puerto Banus. Spanning 130m², this spacious apartment offers breathtaking views of the sea and marina, ensuring a serene and picturesque living environment. Key Features: Prime Location: Nestled in the prestigious area of Puerto Banus, you're just steps away from high-end shops, renowned nightclubs, and a variety of supermarkets. Every amenity you could desire is right at your doorstep. Bright and Airy: The apartment boasts an abundance of natural light, creating a warm and inviting atmosphere throughout the day. Expansive Views: Enjoy stunning vistas of the sparkling sea and bustling marina from the comfort of your living room or balcony. Spacious Layout: With a total built size of 130m², the apartment offers ample space for comfortable living and entertaining. B...