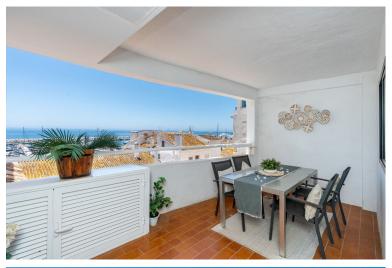

## **PUERTO BANÚS**

bedrooms bathrooms built  $m^2$  terrace  $m^2$  3 148 18

## ■■■■■■■■■■ IN PUERTO BANÚS

Experience the epitome of luxury living in this exquisite 2-bedroom, 2-bathroom apartment located in the heart of Puerto Banus. Spanning 130m², this spacious apartment offers breathtaking views of the sea and marina, ensuring a serene and picturesque living environment. Key Features: Prime Location: Nestled in the prestigious area of Puerto Banus, you're just steps away from high-end shops, renowned nightclubs, and a variety of supermarkets. Every amenity you could desire is right at your doorstep. Bright and Airy: The apartment boasts an abundance of natural light, creating a warm and inviting atmosphere throughout the day. Expansive Views: Enjoy stunning vistas of the sparkling sea and bustling marina from the comfort of your living room or balcony. Spacious Layout: With a total built size of 130m², the apartment offers ample space for comfortable living and entertaining. B...