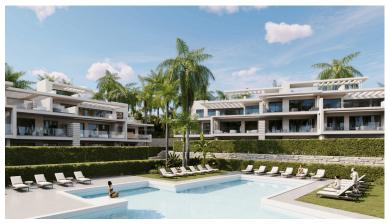

## ■■■■■■■■■■■ IN ESTEPONA

New Development: Prices from 480,000 € to 850,000 €. [Beds: 2 - 3] [Baths: 2 - 2] [Built size: 128.00 m2 - 383.00 m2] The residential complex is located in an established area of low-rise residential development (3 floors), next to a school (15 meters), a park (30 meters), a sports center with soccer fields (300 meters), and a hospital (300 meters). It is within walking distance of supermarkets, restaurants, bars, and pharmacies. The plot is located in a quiet area near the golf course (50 meters), without noisy traffic, as the site is located away from the main traffic artery of the neighborhood while having a quick exit to the main highway A7: 5 minutes drive to the historic center of Estepona and the port of Estepona; 15 minutes drive to Puerto Banus; 20 minutes drive to Marbella; 45 minutes drive to Malaga airport and Gibraltar. The distance to the beach is 1 km. The apartments h...