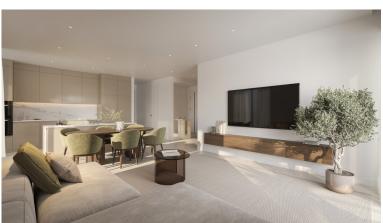

## ■■■■■■■■■■■ IN ESTEPONA

New Development: Prices from 480,000 € to 850,000 €. [Beds: 2 - 3] [Baths: 2 - 2] [Built size: 128.00 m2 - 383.00 m2] The residential complex is located in an established area of low-rise residential development (3 floors), next to a school (15 meters), a park (30 meters), a sports center with soccer fields (300 meters), and a hospital (300 meters). It is within walking distance of supermarkets, restaurants, bars, and pharmacies. The plot is located in a quiet area near the golf course (50 meters), without noisy traffic, as the site is located away from the main traffic artery of the neighborhood while having a quick exit to the main highway A7: 5 minutes drive to the historic center of Estepona and the port of Estepona; 15 minutes drive to Puerto Banus; 20 minutes drive to Marbella; 45 minutes drive to Malaga airport and Gibraltar. The distance to the beach is 1 km. The apartments h...