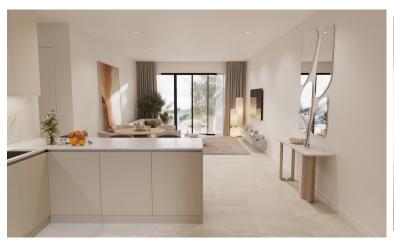

## ■■■■■■■■■■■ IN ESTEPONA

New Development: Prices from 480,000 € to 850,000 €. [Beds: 2 - 3] [Baths: 2 - 2] [Built size: 128.00 m2 - 383.00 m2] The residential complex is located in an established area of low-rise residential development (3 floors), next to a school (15 meters), a park (30 meters), a sports center with soccer fields (300 meters), and a hospital (300 meters). It is within walking distance of supermarkets, restaurants, bars, and pharmacies. The plot is located in a quiet area near the golf course (50 meters), without noisy traffic, as the site is located away from the main traffic artery of the neighborhood while having a quick exit to the main highway A7: 5 minutes drive to the historic center of Estepona and the port of Estepona; 15 minutes drive to Puerto Banus; 20 minutes drive to Marbella; 45 minutes drive to Malaga airport and Gibraltar. The distance to the beach is 1 km. The apartments h...