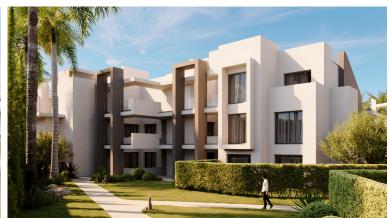

## ■■■■■■■■■■■ IN ESTEPONA

New Development: Prices from 480,000 € to 850,000 €. [Beds: 2 - 3] [Baths: 2 - 2] [Built size: 128.00 m2 - 383.00 m2] The residential complex is located in an established area of low-rise residential development (3 floors), next to a school (15 meters), a park (30 meters), a sports center with soccer fields (300 meters), and a hospital (300 meters). It is within walking distance of supermarkets, restaurants, bars, and pharmacies. The plot is located in a quiet area near the golf course (50 meters), without noisy traffic, as the site is located away from the main traffic artery of the neighborhood while having a quick exit to the main highway A7: 5 minutes drive to the historic center of Estepona and the port of Estepona; 15 minutes drive to Puerto Banus; 20 minutes drive to Marbella; 45 minutes drive to Malaga airport and Gibraltar. The distance to the beach is 1 km. The apartments h...