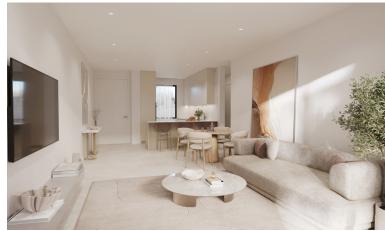

## ■■■■■■■■■■■ IN ESTEPONA

New Development: Prices from 480,000 € to 850,000 €. [Beds: 2 - 3] [Baths: 2 - 2] [Built size: 128.00 m2 - 383.00 m2] The residential complex is located in an established area of low-rise residential development (3 floors), next to a school (15 meters), a park (30 meters), a sports center with soccer fields (300 meters), and a hospital (300 meters). It is within walking distance of supermarkets, restaurants, bars, and pharmacies. The plot is located in a quiet area near the golf course (50 meters), without noisy traffic, as the site is located away from the main traffic artery of the neighborhood while having a quick exit to the main highway A7: 5 minutes drive to the historic center of Estepona and the port of Estepona; 15 minutes drive to Puerto Banus; 20 minutes drive to Marbella; 45 minutes drive to Malaga airport and Gibraltar. The distance to the beach is 1 km. The apartments h...