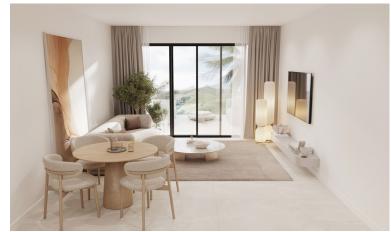

## ■■■■■■■■■■■ IN ESTEPONA

New Development: Prices from 480,000 € to 850,000 €. [Beds: 2 - 3] [Baths: 2 - 2] [Built size: 128.00 m2 - 383.00 m2] The residential complex is located in an established area of low-rise residential development (3 floors), next to a school (15 meters), a park (30 meters), a sports center with soccer fields (300 meters), and a hospital (300 meters). It is within walking distance of supermarkets, restaurants, bars, and pharmacies. The plot is located in a quiet area near the golf course (50 meters), without noisy traffic, as the site is located away from the main traffic artery of the neighborhood while having a quick exit to the main highway A7: 5 minutes drive to the historic center of Estepona and the port of Estepona; 15 minutes drive to Puerto Banus; 20 minutes drive to Marbella; 45 minutes drive to Malaga airport and Gibraltar. The distance to the beach is 1 km. The apartments h...