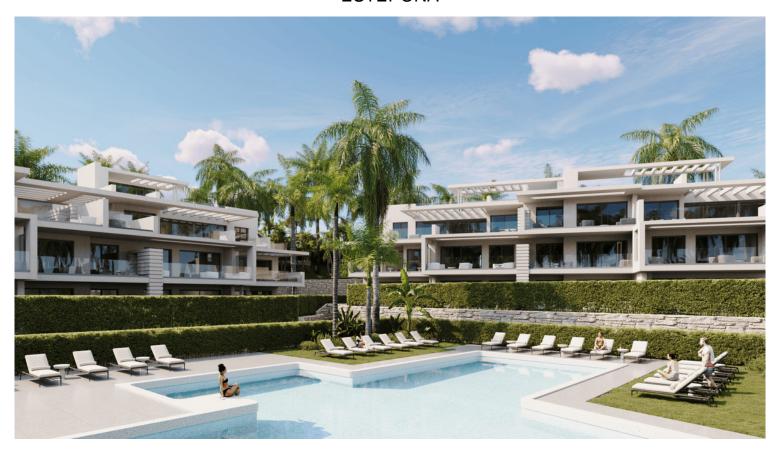

## ■■■■■■■■■■■ IN ESTEPONA

New Development: Prices from 480,000 € to 850,000 €. [Beds: 2 - 3] [Baths: 2 - 2] [Built size: 128.00 m2 - 383.00 m2] The residential complex is located in an established area of low-rise residential development (3 floors), next to a school (15 meters), a park (30 meters), a sports center with soccer fields (300 meters), and a hospital (300 meters). It is within walking distance of supermarkets, restaurants, bars, and pharmacies. The plot is located in a quiet area near the golf course (50 meters), without noisy traffic, as the site is located away from the main traffic artery of the neighborhood while having a quick exit to the main highway A7: 5 minutes drive to the historic center of Estepona and the port of Estepona; 15 minutes drive to Puerto Banus; 20 minutes drive to Marbella; 45 minutes drive to Malaga airport and Gibraltar. The distance to the beach is 1 km. The apartments h...