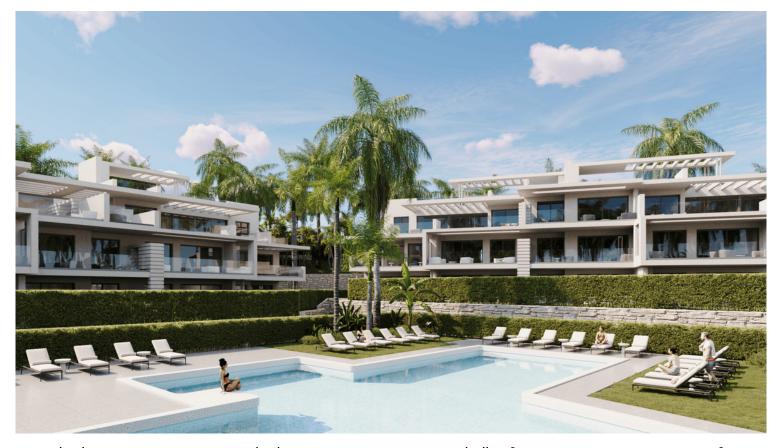

## ■■■■■■■■■■■ IN ESTEPONA

New Development: Prices from 480,000 € to 850,000 €. [Beds: 2 - 3] [Baths: 2 - 2] [Built size: 128.00 m2 - 383.00 m2] The residential complex is located in an established area of low-rise residential development (3 floors), next to a school (15 meters), a park (30 meters), a sports center with soccer fields (300 meters), and a hospital (300 meters). It is within walking distance of supermarkets, restaurants, bars, and pharmacies. The plot is located in a quiet area near the golf course (50 meters), without noisy traffic, as the site is located away from the main traffic artery of the neighborhood while having a quick exit to the main highway A7: 5 minutes drive to the historic center of Estepona and the port of Estepona; 15 minutes drive to Puerto Banus; 20 minutes drive to Marbella; 45 minutes drive to Malaga airport and Gibraltar. The distance to the beach is 1 km. The apartments h...