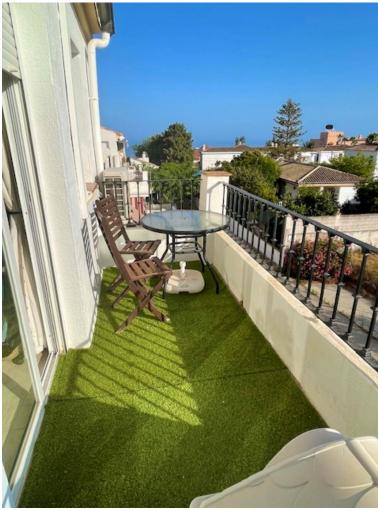

## **IN ESTEPONA**

The apartment is a duplex penthouse on 2 floors of the building, there are approximately 15 steps from the road to the front door, as you enter into the apartment you have a living room, kitchen and west facing terrace that has a very small part sea view to the left of the building and in front you have a large plot of land, on the second floor you have 3 decent sized bedrooms, shower room shared with two of the bedrooms and the master bedroom which faces south has a good sized en-suite bathroom and a terrace which is west facing, there is a lovely seating area at the front of the house with a small pay area for children, parking is on the roadside close by, you can walk to the supermarket in approximately 10 minutes or less and now that we have the new promenade installed you can walk into Estepona town, the port is around a 30 minute very pleasant walk, there is a bus stop at the end ...