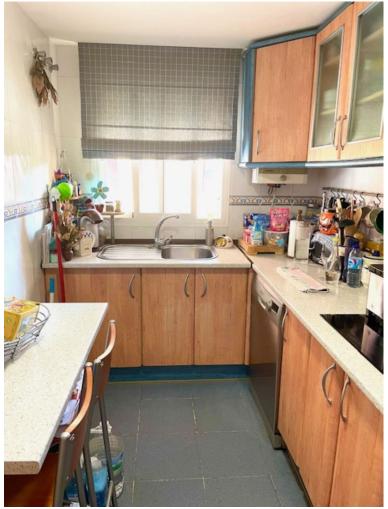

## **IN ESTEPONA**

The apartment is a duplex penthouse on 2 floors of the building, there are approximately 15 steps from the road to the front door, as you enter into the apartment you have a living room, kitchen and west facing terrace that has a very small part sea view to the left of the building and in front you have a large plot of land, on the second floor you have 3 decent sized bedrooms, shower room shared with two of the bedrooms and the master bedroom which faces south has a good sized en-suite bathroom and a terrace which is west facing, there is a lovely seating area at the front of the house with a small pay area for children, parking is on the roadside close by, you can walk to the supermarket in approximately 10 minutes or less and now that we have the new promenade installed you can walk into Estepona town, the port is around a 30 minute very pleasant walk, there is a bus stop at the end ...