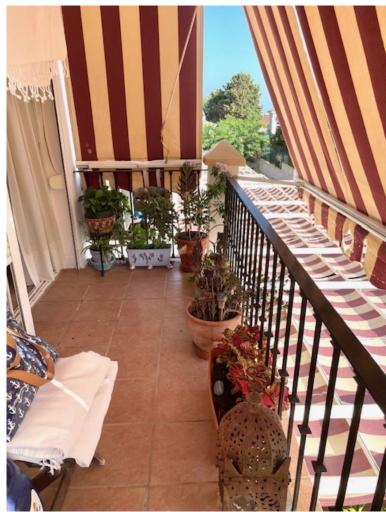

## **IN ESTEPONA**

The apartment is a duplex penthouse on 2 floors of the building, there are approximately 15 steps from the road to the front door, as you enter into the apartment you have a living room, kitchen and west facing terrace that has a very small part sea view to the left of the building and in front you have a large plot of land, on the second floor you have 3 decent sized bedrooms, shower room shared with two of the bedrooms and the master bedroom which faces south has a good sized en-suite bathroom and a terrace which is west facing, there is a lovely seating area at the front of the house with a small pay area for children, parking is on the roadside close by, you can walk to the supermarket in approximately 10 minutes or less and now that we have the new promenade installed you can walk into Estepona town, the port is around a 30 minute very pleasant walk, there is a bus stop at the end ...