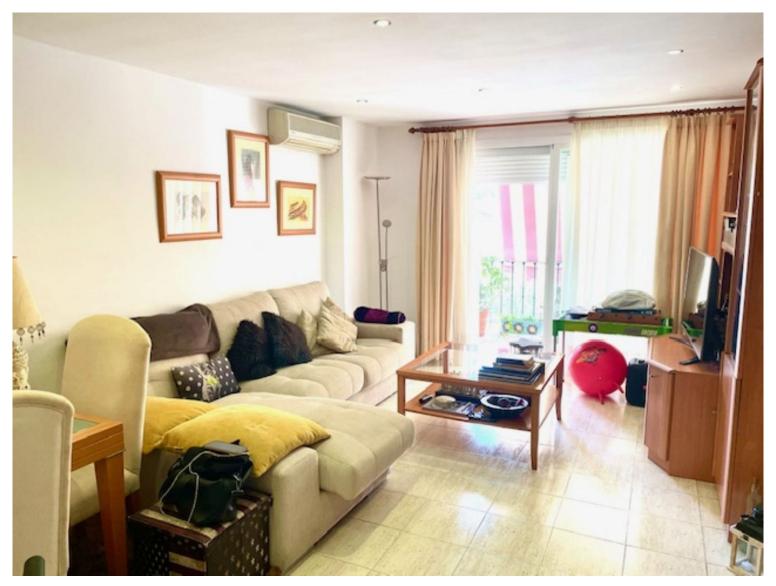

## **IN ESTEPONA**

The apartment is a duplex penthouse on 2 floors of the building, there are approximately 15 steps from the road to the front door, as you enter into the apartment you have a living room, kitchen and west facing terrace that has a very small part sea view to the left of the building and in front you have a large plot of land, on the second floor you have 3 decent sized bedrooms, shower room shared with two of the bedrooms and the master bedroom which faces south has a good sized en-suite bathroom and a terrace which is west facing, there is a lovely seating area at the front of the house with a small pay area for children, parking is on the roadside close by, you can walk to the supermarket in approximately 10 minutes or less and now that we have the new promenade installed you can walk into Estepona town, the port is around a 30 minute very pleasant walk, there is a bus stop at the end ...