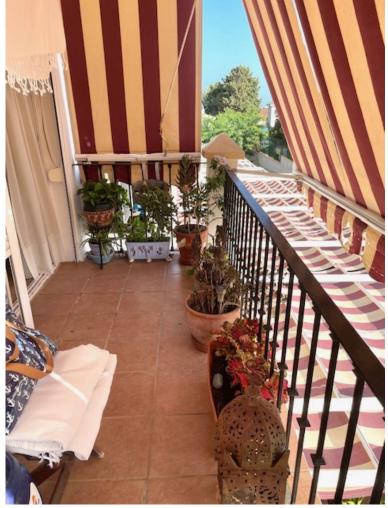

## ESTEPONA

bedrooms 3 bathrooms 2

built m<sup>2</sup>

terrace m<sup>2</sup> 12

## **IN ESTEPONA**

The apartment is a duplex penthouse on 2 floors of the building, there are approximately 15 steps from the road to the front door, as you enter into the apartment you have a living room, kitchen and west facing terrace that has a very small part sea view to the left of the building and in front you have a large plot of land, on the second floor you have 3 decent sized bedrooms, shower room shared with two of the bedrooms and the master bedroom which faces south has a good sized en-suite bathroom and a terrace which is west facing, there is a lovely seating area at the front of the house with a small pay area for children, parking is on the roadside close by, you can walk to the supermarket in approximately 10 minutes or less and now that we have the new promenade installed you can walk into Estepona town, the port is around a 30 minute very pleasant walk, there is a bus stop at the end ...