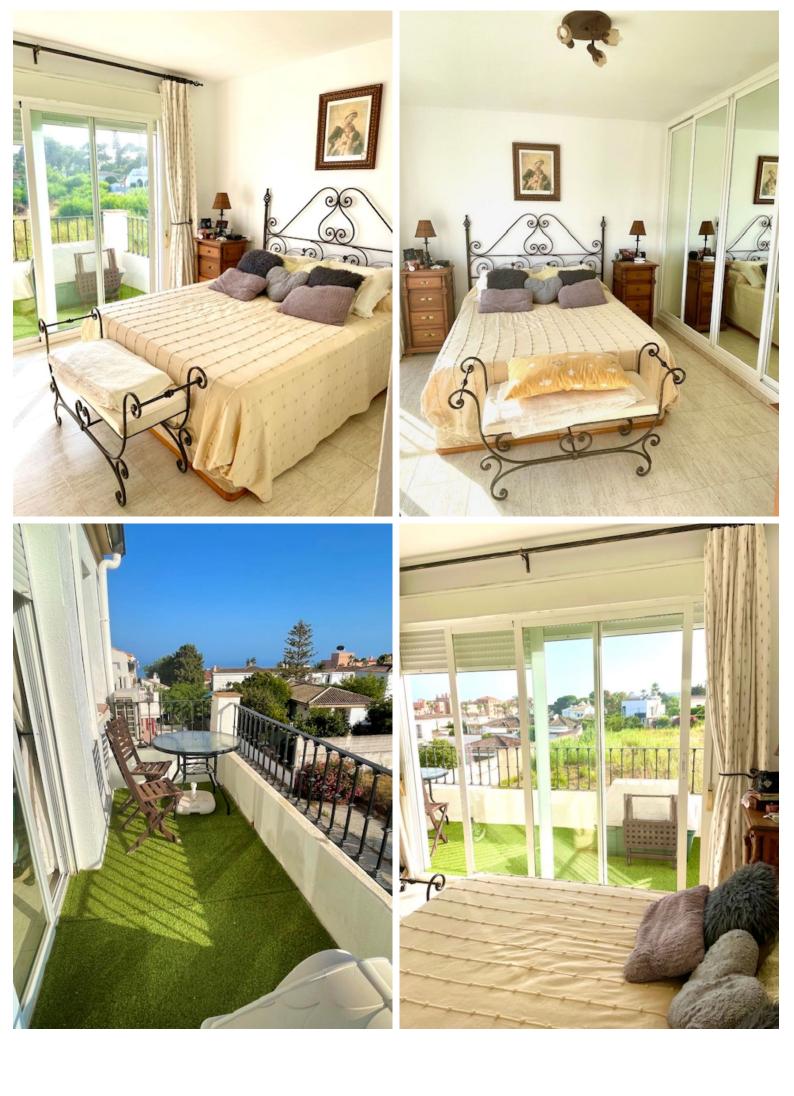

## ESTEPONA

bedrooms 3 bathrooms 2

built m<sup>2</sup>

terrace m<sup>2</sup> 12

## **IN ESTEPONA**

The apartment is a duplex penthouse on 2 floors of the building, there are approximately 15 steps from the road to the front door, as you enter into the apartment you have a living room, kitchen and west facing terrace that has a very small part sea view to the left of the building and in front you have a large plot of land, on the second floor you have 3 decent sized bedrooms, shower room shared with two of the bedrooms and the master bedroom which faces south has a good sized en-suite bathroom and a terrace which is west facing, there is a lovely seating area at the front of the house with a small pay area for children, parking is on the roadside close by, you can walk to the supermarket in approximately 10 minutes or less and now that we have the new promenade installed you can walk into Estepona town, the port is around a 30 minute very pleasant walk, there is a bus stop at the end ...