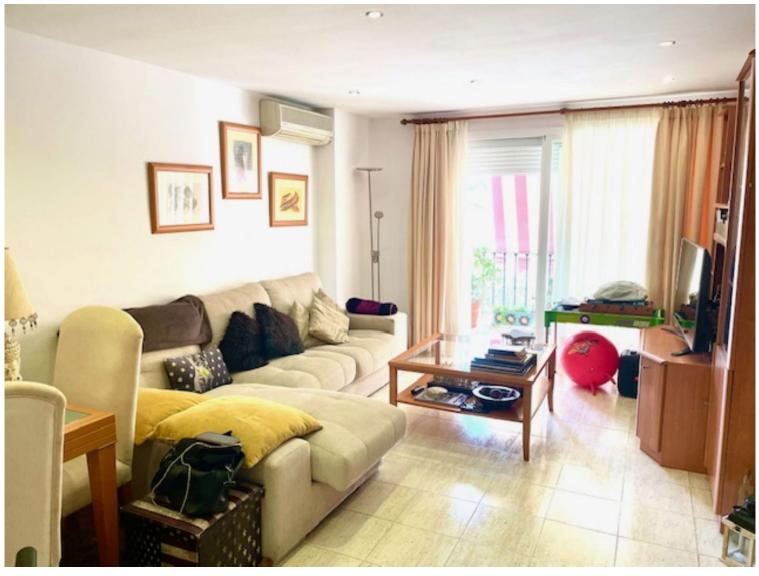

## ESTEPONA

bedrooms 3 bathrooms 2

built m<sup>2</sup>

terrace m<sup>2</sup> 12

## **IN ESTEPONA**

The apartment is a duplex penthouse on 2 floors of the building, there are approximately 15 steps from the road to the front door, as you enter into the apartment you have a living room, kitchen and west facing terrace that has a very small part sea view to the left of the building and in front you have a large plot of land, on the second floor you have 3 decent sized bedrooms, shower room shared with two of the bedrooms and the master bedroom which faces south has a good sized en-suite bathroom and a terrace which is west facing, there is a lovely seating area at the front of the house with a small pay area for children, parking is on the roadside close by, you can walk to the supermarket in approximately 10 minutes or less and now that we have the new promenade installed you can walk into Estepona town, the port is around a 30 minute very pleasant walk, there is a bus stop at the end ...