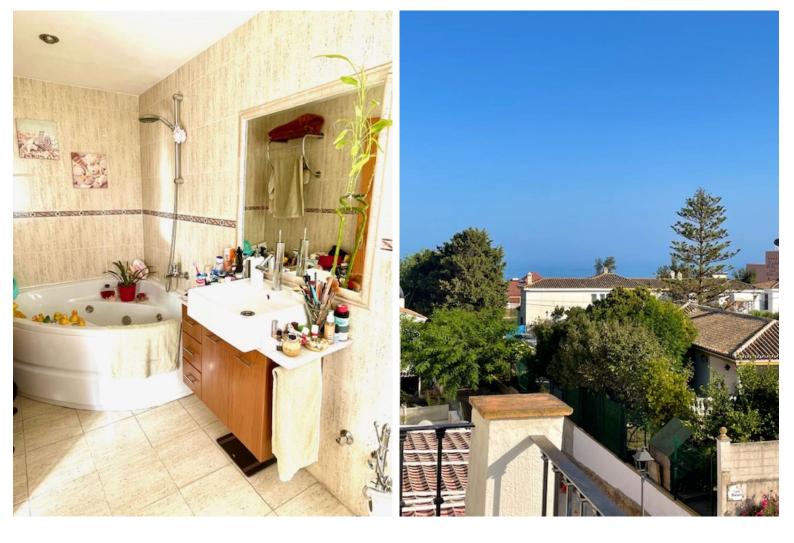

## **IN ESTEPONA**

The apartment is a duplex penthouse on 2 floors of the building, there are approximately 15 steps from the road to the front door, as you enter into the apartment you have a living room, kitchen and west facing terrace that has a very small part sea view to the left of the building and in front you have a large plot of land, on the second floor you have 3 decent sized bedrooms, shower room shared with two of the bedrooms and the master bedroom which faces south has a good sized en-suite bathroom and a terrace which is west facing, there is a lovely seating area at the front of the house with a small pay area for children, parking is on the roadside close by, you can walk to the supermarket in approximately 10 minutes or less and now that we have the new promenade installed you can walk into Estepona town, the port is around a 30 minute very pleasant walk, there is a bus stop at the end ...