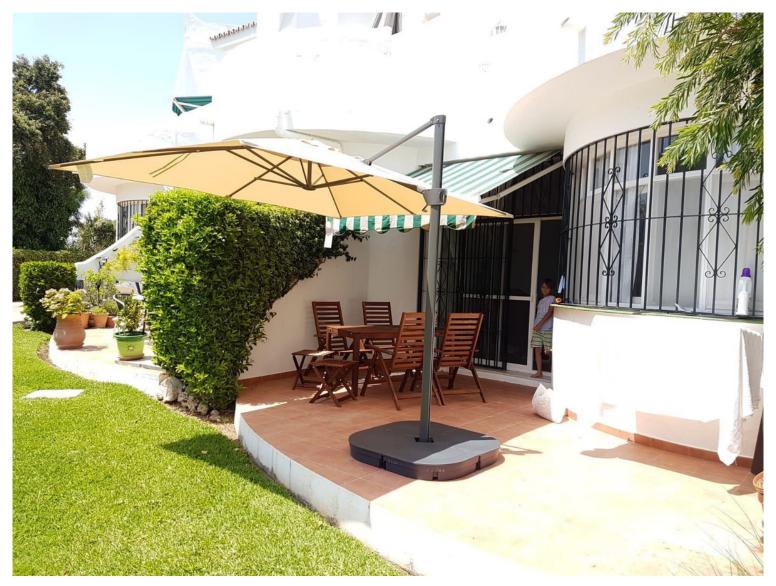

## **EXECUTE:** IN CALAHONDA

Charming Andalucian style, ground floor beach side apartment 1 minute walk to the beach This is a cosy, somewhat quirky, yet charming apartment in a typical Andalucian style beachside community. Two well sized bedrooms and two bathrooms (recently refurbished), with a semi open kitchen on to a split level dining room and lounge. There is an additional lounge (previously a covered terrace) which extends the living area and leads out to the large private, south facing patio which has views across the relaxing and mature gardens. Uniquely, the terrace extends on to what feels like a private garden area. It's a well maintained property, ready to move into as a holiday home for a young family or, as a retirement apartment for a couple with the opportunity to put your own stamp on it. The community: A very family orientated community, safe for children to roam freely and play with no ca...