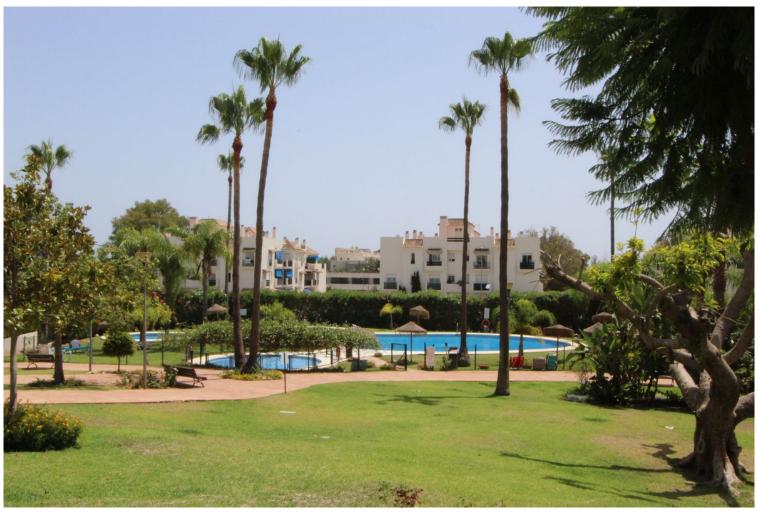

## IN NUEVA ANDALUCÍA

Very well kept Apartment in the popular urbanisation of LOCRIMAR, located between Puerto Banus & San Pedro. This first floor apartment (with lift) consists of 2 bedrooms of which one is en-suite, one guest bathroom, kitchen (with brand new Hob & oven), living & dining room leading out to a south facing terrace. Included in the price is 1 underground car park and a storage room. The gated Urbanisation has beautiful maintained Gardens, a Pool & a kids Pool (with life guard in the summer months), 2 Padel courses & 24 hours security. 750 metres to the beach, across the road is a tennis club, it's also located 450 metres from the famous 'Real Club Padel Marbella' (with Gym & restaurant) Malaga Airport is 40 minutes away, Marbella centre is less than 10 minutes drive away.