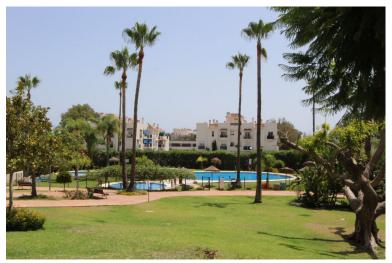

## IN NUEVA ANDALUCÍA

Very well kept Apartment in the popular urbanisation of LOCRIMAR, located between Puerto Banus & San Pedro. This first floor apartment (with lift) consists of 2 bedrooms of which one is en-suite, one guest bathroom, kitchen (with brand new Hob & oven), living & dining room leading out to a south facing terrace. Included in the price is 1 underground car park and a storage room. The gated Urbanisation has beautiful maintained Gardens, a Pool & a kids Pool (with life guard in the summer months), 2 Padel courses & 24 hours security. 750 metres to the beach, across the road is a tennis club, it's also located 450 metres from the famous 'Real Club Padel Marbella' (with Gym & restaurant) Malaga Airport is 40 minutes away, Marbella centre is less than 10 minutes drive away.