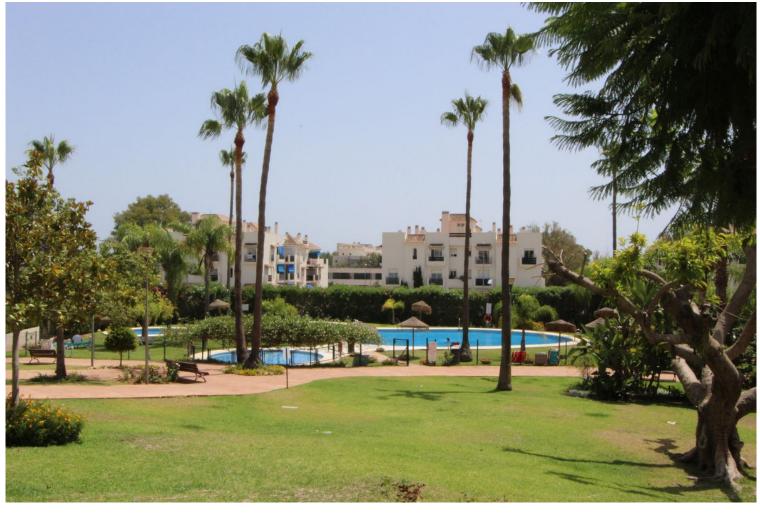

## IN NUEVA ANDALUCÍA

Very well kept Apartment in the popular urbanisation of LOCRIMAR, located between Puerto Banus & San Pedro. This first floor apartment (with lift) consists of 2 bedrooms of which one is en-suite, one guest bathroom, kitchen (with brand new Hob & oven), living & dining room leading out to a south facing terrace. Included in the price is 1 underground car park and a storage room. The gated Urbanisation has beautiful maintained Gardens, a Pool & a kids Pool (with life guard in the summer months), 2 Padel courses & 24 hours security. 750 metres to the beach, across the road is a tennis club, it's also located 450 metres from the famous 'Real Club Padel Marbella' (with Gym & restaurant) Malaga Airport is 40 minutes away, Marbella centre is less than 10 minutes drive away.