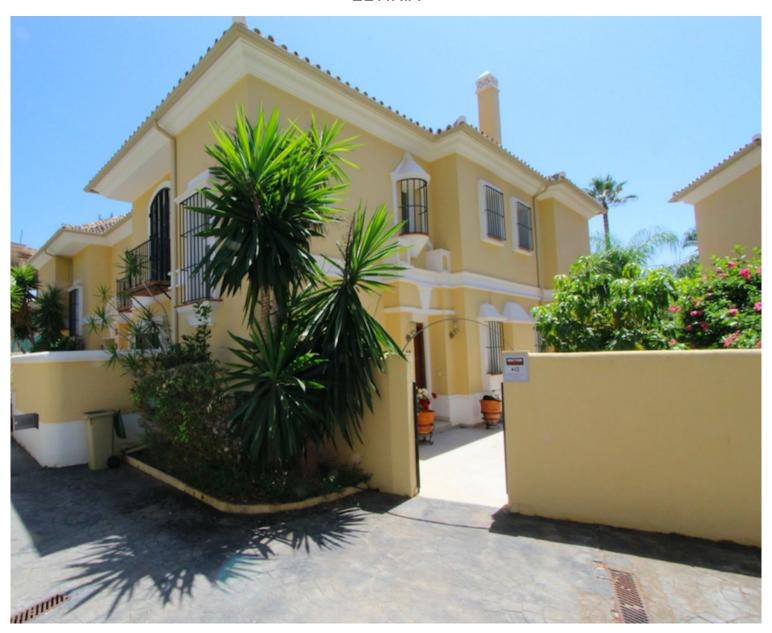

## ■■■■■ IN ELVIRIA

LOCATION! LOCATION!! Spacious Semi-Detached Villa in LOWER ELVIRIA in a very pritty and small gated well kept Urbanisation of 10 Houses. Walking distance to all amenities (Elviria commercial centre) & the beach. On the ground floor you will find a good size living and dining room with a fireplace leading out to a spacious south facing terrace with Hot Tub, overlooking the community pool. Also on the same level you have a good size kitchen and a guest bathroom. On the first floor you have 3 good size bedrooms, 2 of them share one bathroom, The large master bedroom has a dressing area with plenty of wardrobes & an en-suite bathroom. 2 parking spaces outside the house. 25 mins to Malaga Airport, 10 mins to Marbella centre. Right on the door step you have Santa Maria Golf & Country Club, a big park area with pine trees ideal for dog walking. Also the Amazonia adventure park is r...