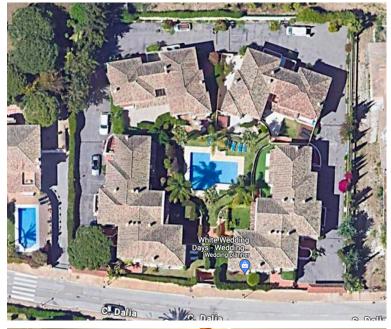

## ■■■■■ IN ELVIRIA

LOCATION! LOCATION!! Spacious Semi-Detached Villa in LOWER ELVIRIA in a very pritty and small gated well kept Urbanisation of 10 Houses. Walking distance to all amenities (Elviria commercial centre) & the beach. On the ground floor you will find a good size living and dining room with a fireplace leading out to a spacious south facing terrace with Hot Tub, overlooking the community pool. Also on the same level you have a good size kitchen and a guest bathroom. On the first floor you have 3 good size bedrooms, 2 of them share one bathroom, The large master bedroom has a dressing area with plenty of wardrobes & an en-suite bathroom. 2 parking spaces outside the house. 25 mins to Malaga Airport, 10 mins to Marbella centre. Right on the door step you have Santa Maria Golf & Country Club, a big park area with pine trees ideal for dog walking. Also the Amazonia adventure park is r...