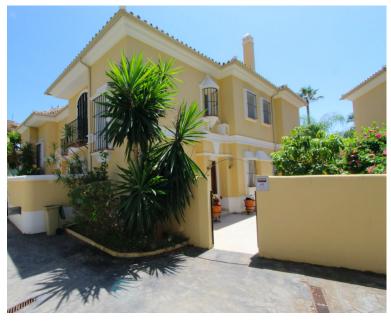

## ■■■■■ IN ELVIRIA

LOCATION! LOCATION!! Spacious Semi-Detached Villa in LOWER ELVIRIA in a very pritty and small gated well kept Urbanisation of 10 Houses. Walking distance to all amenities (Elviria commercial centre) & the beach. On the ground floor you will find a good size living and dining room with a fireplace leading out to a spacious south facing terrace with Hot Tub, overlooking the community pool. Also on the same level you have a good size kitchen and a guest bathroom. On the first floor you have 3 good size bedrooms, 2 of them share one bathroom, The large master bedroom has a dressing area with plenty of wardrobes & an en-suite bathroom. 2 parking spaces outside the house. 25 mins to Malaga Airport, 10 mins to Marbella centre. Right on the door step you have Santa Maria Golf & Country Club, a big park area with pine trees ideal for dog walking. Also the Amazonia adventure park is r...