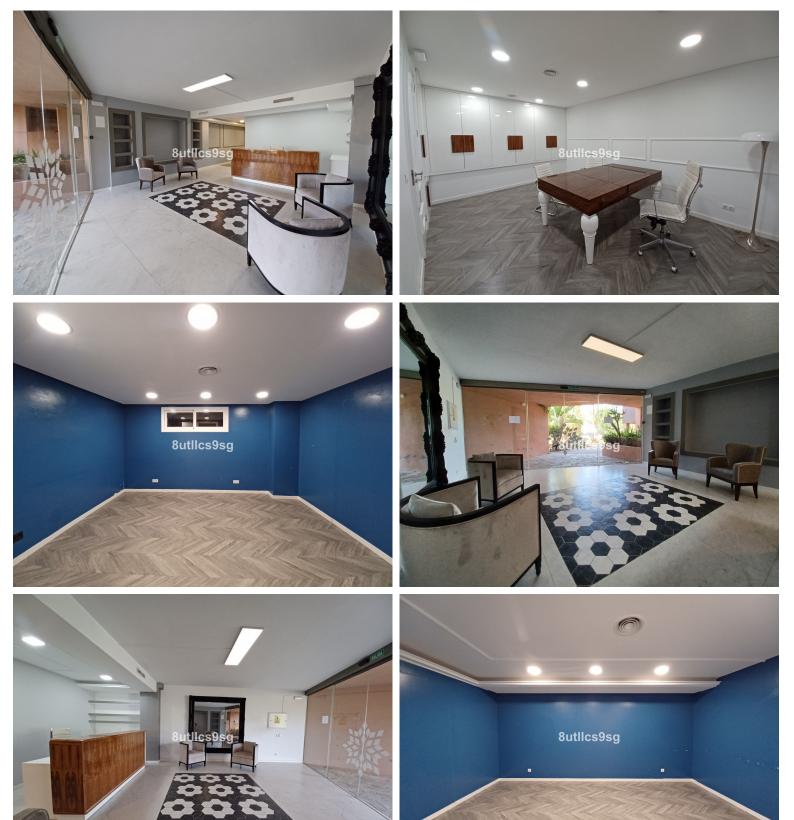

## **IN NUEVA ANDALUCÍA**

Commercial premises located in Magna Marbella, in the area of Nueva Andalucia, Marbella, Malaga. This establishment stands out for its proximity to the golf course, offering an ideal environment for business related to sport and leisure. In addition, it is surrounded by a variety of amenities, providing easy access to essential day-to-day services. The premises has a constructed area of 240 m², which provides ample space to develop various commercial activities. It has a full bathroom and a toilet, ensuring comfort for both staff and customers. The property is in excellent condition, ready to be used, and is delivered partially furnished, which allows a quick adaptation to the needs of the new owner. The urbanisation in which the premises are located offers a number of additional advantages. It is a gated community with 24-hour security service, which provides peace of mind and securi...