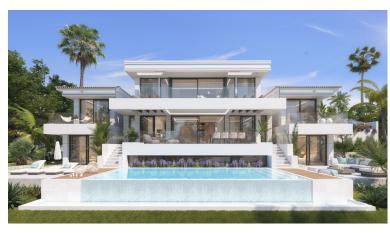

## LA CALA GOLF

bedrooms bathrooms plot  $m^2$  < --- 1 340

## ■■■■■■ IN LA CALA GOLF

Plot area: 1,340 m2 - Buildable area: 300 m2 Plot ready to build with all the necessary services and connections, such as water, electricity and sewage up to the limit of the plot. A unique opportunity to build the house you have always dreamed of, with the desired qualities and design, in a unique setting surrounded by green areas, within a prestigious Golf Resort, with luxury facilities and all kinds of services and just 10 minutes from the coast and the coastal town of La Cala, and 25 minutes from the Airport and Marbella. 24-hour security team throughout the Resort. Be exclusive, buy with us and get discounts on all the Resort facilities with our Privilege card.