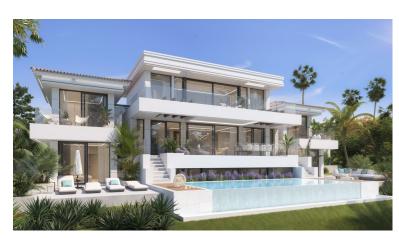

## LA CALA GOLF

bedrooms bathrooms plot  $m^2$  < --- 1 340

## ■■■■■■ IN LA CALA GOLF

Plot area: 1,340 m2 - Buildable area: 300 m2 Plot ready to build with all the necessary services and connections, such as water, electricity and sewage up to the limit of the plot. A unique opportunity to build the house you have always dreamed of, with the desired qualities and design, in a unique setting surrounded by green areas, within a prestigious Golf Resort, with luxury facilities and all kinds of services and just 10 minutes from the coast and the coastal town of La Cala, and 25 minutes from the Airport and Marbella. 24-hour security team throughout the Resort. Be exclusive, buy with us and get discounts on all the Resort facilities with our Privilege card.