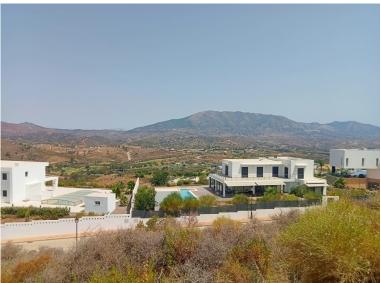

## ■■■■■■ IN LA CALA GOLF

Plot area: 1,340 m2 - Buildable area: 300 m2 Plot ready to build with all the necessary services and connections, such as water, electricity and sewage up to the limit of the plot. A unique opportunity to build the house you have always dreamed of, with the desired qualities and design, in a unique setting surrounded by green areas, within a prestigious Golf Resort, with luxury facilities and all kinds of services and just 10 minutes from the coast and the coastal town of La Cala, and 25 minutes from the Airport and Marbella. 24-hour security team throughout the Resort. Be exclusive, buy with us and get discounts on all the Resort facilities with our Privilege card.