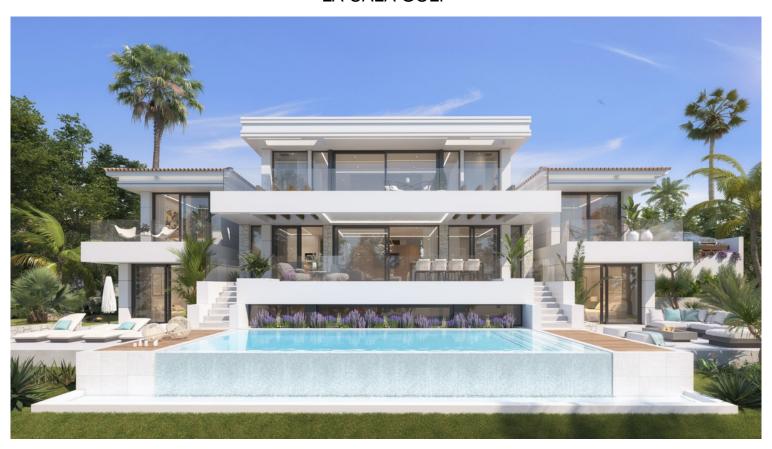

## LA CALA GOLF

bedrooms bathrooms plot  $m^2$  < --- 1 340

## ■■■■■■ IN LA CALA GOLF

Plot area: 1,340 m2 - Buildable area: 300 m2 Plot ready to build with all the necessary services and connections, such as water, electricity and sewage up to the limit of the plot. A unique opportunity to build the house you have always dreamed of, with the desired qualities and design, in a unique setting surrounded by green areas, within a prestigious Golf Resort, with luxury facilities and all kinds of services and just 10 minutes from the coast and the coastal town of La Cala, and 25 minutes from the Airport and Marbella. 24-hour security team throughout the Resort. Be exclusive, buy with us and get discounts on all the Resort facilities with our Privilege card.