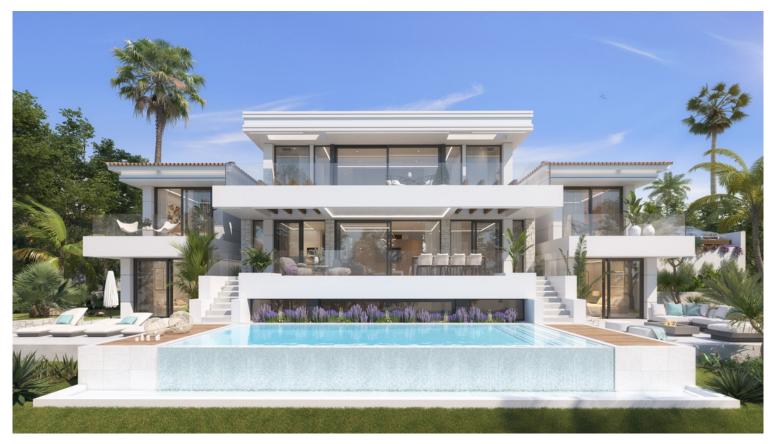

## LA CALA GOLF

bedrooms bathrooms plot  $m^2$  < -- 1 340

## ■■■■■■■ IN LA CALA GOLF

Plot area: 1,340 m2 - Buildable area: 300 m2 Plot ready to build with all the necessary services and connections, such as water, electricity and sewage up to the limit of the plot. A unique opportunity to build the house you have always dreamed of, with the desired qualities and design, in a unique setting surrounded by green areas, within a prestigious Golf Resort, with luxury facilities and all kinds of services and just 10 minutes from the coast and the coastal town of La Cala, and 25 minutes from the Airport and Marbella. 24-hour security team throughout the Resort. Be exclusive, buy with us and get discounts on all the Resort facilities with our Privilege card.