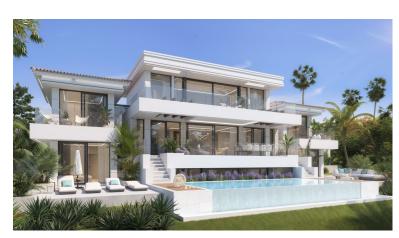

## LA CALA GOLF

bedrooms bathrooms plot  $m^2$  < -- 1 340

## ■■■■■■■ IN LA CALA GOLF

Plot area: 1,340 m2 - Buildable area: 300 m2 Plot ready to build with all the necessary services and connections, such as water, electricity and sewage up to the limit of the plot. A unique opportunity to build the house you have always dreamed of, with the desired qualities and design, in a unique setting surrounded by green areas, within a prestigious Golf Resort, with luxury facilities and all kinds of services and just 10 minutes from the coast and the coastal town of La Cala, and 25 minutes from the Airport and Marbella. 24-hour security team throughout the Resort. Be exclusive, buy with us and get discounts on all the Resort facilities with our Privilege card.