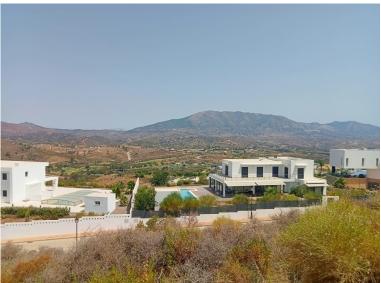

## LA CALA GOLF

bedrooms bathrooms plot  $m^2$  < -- 1 340

## ■■■■■■■ IN LA CALA GOLF

Plot area: 1,340 m2 - Buildable area: 300 m2 Plot ready to build with all the necessary services and connections, such as water, electricity and sewage up to the limit of the plot. A unique opportunity to build the house you have always dreamed of, with the desired qualities and design, in a unique setting surrounded by green areas, within a prestigious Golf Resort, with luxury facilities and all kinds of services and just 10 minutes from the coast and the coastal town of La Cala, and 25 minutes from the Airport and Marbella. 24-hour security team throughout the Resort. Be exclusive, buy with us and get discounts on all the Resort facilities with our Privilege card.