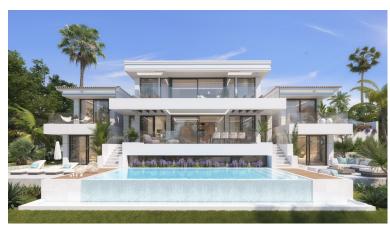

## LA CALA GOLF

bedrooms bathrooms plot  $m^2$  < -- 1 340

## ■■■■■■■ IN LA CALA GOLF

Plot area: 1,340 m2 - Buildable area: 300 m2 Plot ready to build with all the necessary services and connections, such as water, electricity and sewage up to the limit of the plot. A unique opportunity to build the house you have always dreamed of, with the desired qualities and design, in a unique setting surrounded by green areas, within a prestigious Golf Resort, with luxury facilities and all kinds of services and just 10 minutes from the coast and the coastal town of La Cala, and 25 minutes from the Airport and Marbella. 24-hour security team throughout the Resort. Be exclusive, buy with us and get discounts on all the Resort facilities with our Privilege card.