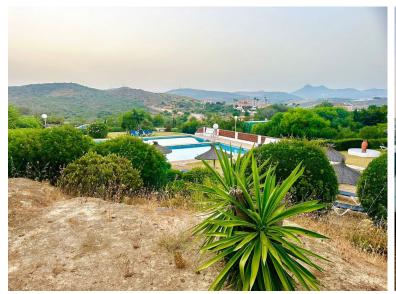

## ■■■■■■■ IN ESTEPONA

Two Fantastic Urban Plots for Sale in the Exclusive Urbanization Princesa Kristina (Manilva) A privileged location surrounded by peace, with supermarkets, restaurants, and gyms less than 5 minutes away, and just 3 minutes from the beach, parks, or mountains. \*Surface areas:\* 161m² and 152m². Possibility to build two semi-detached houses or a single-family home. Ideal for real estate investment or for building your dream home. The plots are part of an urbanization with a community pool, in a tranquil setting ideal for families. \*Quick access to the highway:\* Only 3 minutes away. \*Proximity to services:\* Supermarkets within 5 minutes. \*Close to the beach:\* Only 1 km away. \*Natural surroundings:\* 500 meters from the mountains, perfect for outdoor activities. \*Convenience:\* 15 minutes from Estepona and 5 minutes from Puerto de la Duquesa. \*Total Price:\* €160,000 for both plots. Communit...