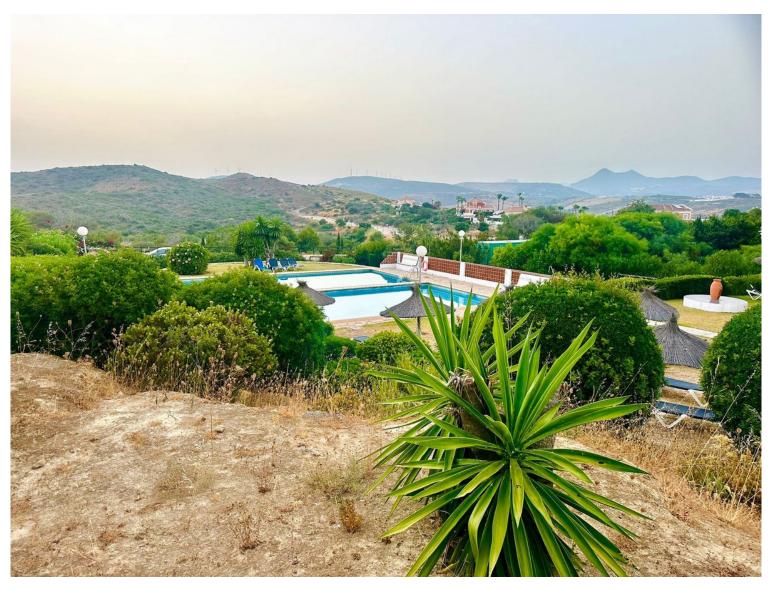

## ■■■■■■■ IN ESTEPONA

Two Fantastic Urban Plots for Sale in the Exclusive Urbanization Princesa Kristina (Manilva) A privileged location surrounded by peace, with supermarkets, restaurants, and gyms less than 5 minutes away, and just 3 minutes from the beach, parks, or mountains. \*Surface areas:\* 161m² and 152m². Possibility to build two semi-detached houses or a single-family home. Ideal for real estate investment or for building your dream home. The plots are part of an urbanization with a community pool, in a tranquil setting ideal for families. \*Quick access to the highway:\* Only 3 minutes away. \*Proximity to services:\* Supermarkets within 5 minutes. \*Close to the beach:\* Only 1 km away. \*Natural surroundings:\* 500 meters from the mountains, perfect for outdoor activities. \*Convenience:\* 15 minutes from Estepona and 5 minutes from Puerto de la Duquesa. \*Total Price:\* €160,000 for both plots. Communit...