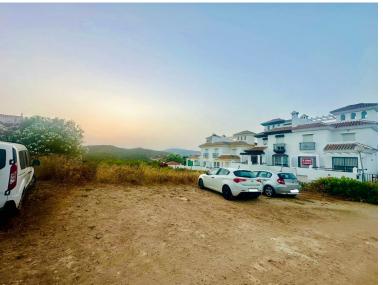

## ■■■■■■■ IN ESTEPONA

Two Fantastic Urban Plots for Sale in the Exclusive Urbanization Princesa Kristina (Manilva) A privileged location surrounded by peace, with supermarkets, restaurants, and gyms less than 5 minutes away, and just 3 minutes from the beach, parks, or mountains. \*Surface areas:\* 161m² and 152m². Possibility to build two semi-detached houses or a single-family home. Ideal for real estate investment or for building your dream home. The plots are part of an urbanization with a community pool, in a tranquil setting ideal for families. \*Quick access to the highway:\* Only 3 minutes away. \*Proximity to services:\* Supermarkets within 5 minutes. \*Close to the beach:\* Only 1 km away. \*Natural surroundings:\* 500 meters from the mountains, perfect for outdoor activities. \*Convenience:\* 15 minutes from Estepona and 5 minutes from Puerto de la Duquesa. \*Total Price:\* €160,000 for both plots. Communit...