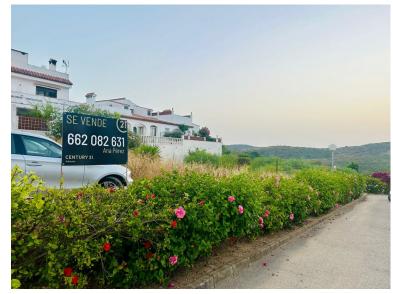

## ■■■■■■■ IN ESTEPONA

Two Fantastic Urban Plots for Sale in the Exclusive Urbanization Princesa Kristina (Manilva) A privileged location surrounded by peace, with supermarkets, restaurants, and gyms less than 5 minutes away, and just 3 minutes from the beach, parks, or mountains. \*Surface areas:\* 161m² and 152m². Possibility to build two semi-detached houses or a single-family home. Ideal for real estate investment or for building your dream home. The plots are part of an urbanization with a community pool, in a tranquil setting ideal for families. \*Quick access to the highway:\* Only 3 minutes away. \*Proximity to services:\* Supermarkets within 5 minutes. \*Close to the beach:\* Only 1 km away. \*Natural surroundings:\* 500 meters from the mountains, perfect for outdoor activities. \*Convenience:\* 15 minutes from Estepona and 5 minutes from Puerto de la Duquesa. \*Total Price:\* €160,000 for both plots. Communit...