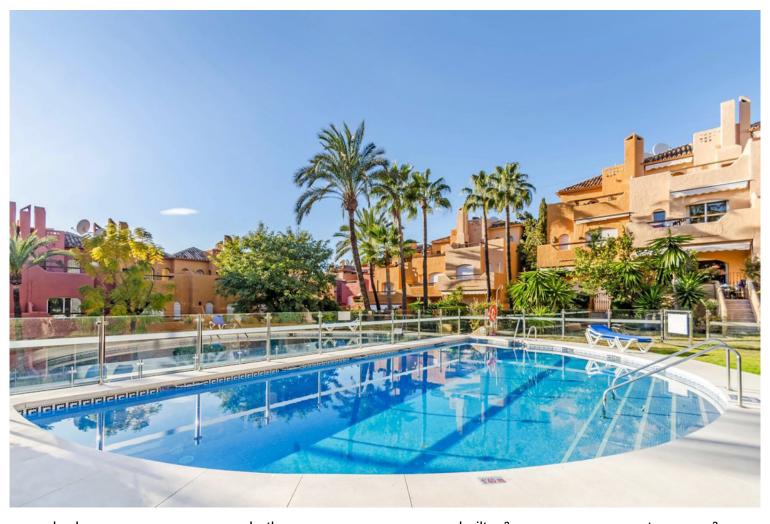

## NUEVA ANDALUCÍA

bedrooms bathrooms built  $m^2$  terrace  $m^2$  3 4 230 104

## ■■■ IN NUEVA ANDALUCÍA

Discover this spectacular semi-detached house in the Atalaya de Rio Verde urbanization, an exclusive area 20 minutes walk from Puerto Banús, where all services are within your reach, allowing you to walk to supermarkets, restaurants, pharmacies...... Your Strategic location puts you just 5 minutes from the center of Marbella and its La Cañada shopping center, also just 5 minutes from the town of San Pedro de Alcántara, 30 minutes from Malaga airport, and of course with quick and easy access. to the Mediterranean highway. This spacious and bright home of more than 200m2 invites you to enjoy large terraces, a huge solarium with a cozy chill-out area, and to enjoy meetings with family and friends, surrounded by spectacular views of the mountains and the green areas of the surroundings. The house has a large living room with 3 different areas, 2 areas with windows that lead to a beautiful...