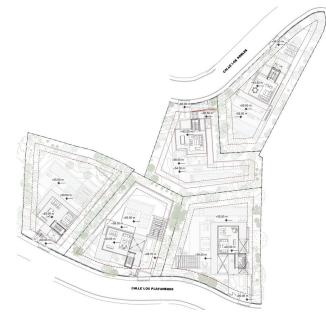

## **IN EL ROSARIO**

EL ROSARIO VALLEY - Unique development project from one of the biggest development companies in Cost Del Sol. El Rosario Valley is situated in the heart of one of the most prestigious residential gated urbanizations in Marbella, with high security standards, newly built roads, surrounded by extended green areas, closely located to long beautiful Mediterranean beaches and beach clubs, restaurants shopping areas and 1-minute drive to Royal Tennis Club. The project includes 5 individual villas developed by one of the most celebrated architects of Marbella. The villas will have spectacular views on the mountain La Concha, the emblem of the Costa del Sol, and the sea views from the rooftop solarium terraces. Villa in the Los Robles street, El Rosario gated urbanization will have total 889 m2, Built 560 sqm basement and 1st floor, plus additional terraces + solarium 424 sqm. Sold with buil...