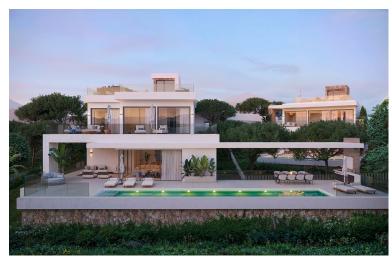

## **IN EL ROSARIO**

EL ROSARIO VALLEY - Unique development project from one of the biggest development companies in Cost Del Sol. El Rosario Valley is situated in the heart of one of the most prestigious residential gated urbanizations in Marbella, with high security standards, newly built roads, surrounded by extended green areas, closely located to long beautiful Mediterranean beaches and beach clubs, restaurants shopping areas and 1-minute drive to Royal Tennis Club. The project includes 5 individual villas developed by one of the most celebrated architects of Marbella. The villas will have spectacular views on the mountain La Concha, the emblem of the Costa del Sol, and the sea views from the rooftop solarium terraces. Villa in the Los Robles street, El Rosario gated urbanization will have total 889 m2, Built 560 sqm basement and 1st floor, plus additional terraces + solarium 424 sqm. Sold with buil...