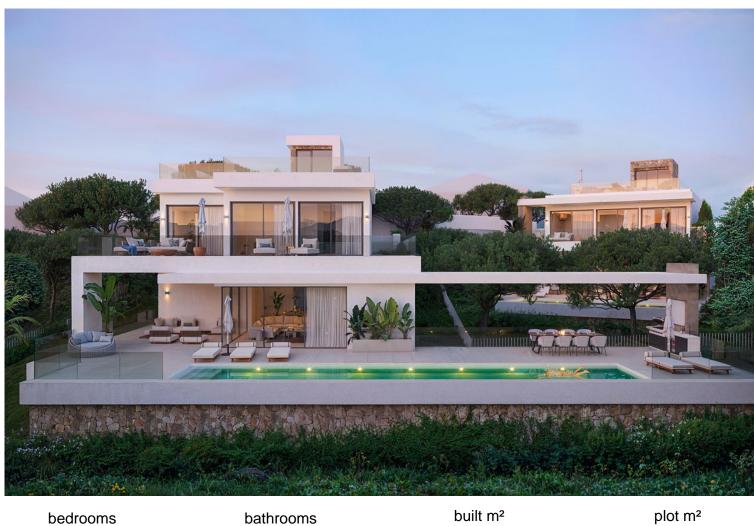

## **IN EL ROSARIO**

EL ROSARIO VALLEY - Unique development project from one of the biggest development companies in Cost Del Sol. El Rosario Valley is situated in the heart of one of the most prestigious residential gated urbanizations in Marbella, with high security standards, newly built roads, surrounded by extended green areas, closely located to long beautiful Mediterranean beaches and beach clubs, restaurants shopping areas and 1-minute drive to Royal Tennis Club. The project includes 5 individual villas developed by one of the most celebrated architects of Marbella. The villas will have spectacular views on the mountain La Concha, the emblem of the Costa del Sol, and the sea views from the rooftop solarium terraces. Villa in the Los Robles street, El Rosario gated urbanization will have total 889 m2, Built 560 sqm basement and 1st floor, plus additional terraces + solarium 424 sqm. Sold with buil...