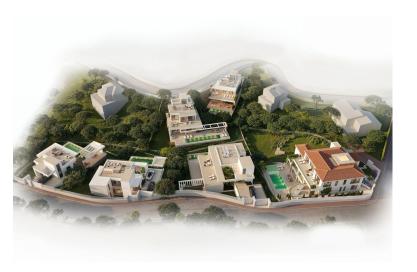

## **IN EL ROSARIO**

EL ROSARIO VALLEY - Unique development project from one of the biggest development companies in Cost Del Sol. El Rosario Valley is situated in the heart of one of the most prestigious residential gated urbanizations in Marbella, with high security standards, newly built roads, surrounded by extended green areas, closely located to long beautiful Mediterranean beaches and beach clubs, restaurants shopping areas and 1-minute drive to Royal Tennis Club. The project includes 5 individual villas developed by one of the most celebrated architects of Marbella. The villas will have spectacular views on the mountain La Concha, the emblem of the Costa del Sol, and the sea views from the rooftop solarium terraces. Villa in the Los Robles street, El Rosario gated urbanization will have total 889 m2, Built 560 sqm basement and 1st floor, plus additional terraces + solarium 424 sqm. Sold with buil...