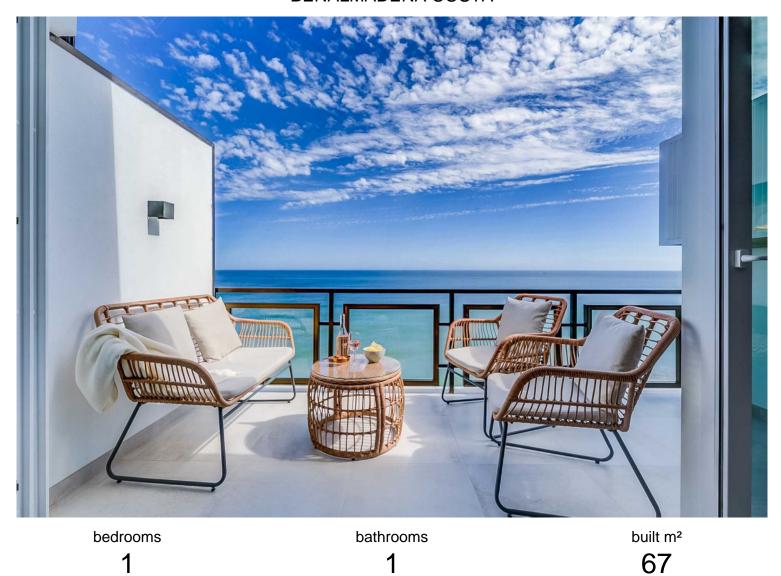

## BENALMADENA COSTA

## ■■■■■■■■■■■■ IN BENALMADENA COSTA

This accommodation is ready for 2 adults or 2 adults with 2 children! Indulge in the ultimate beachside luxury at this magnificent penthouse with breathtaking views, located right on the edge of the sparkling Mediterranean. Located in the coast of Benalmádena with a direct access to the Malibu Beach, this 67-square-meter penthouse offers a serene retreat for you to unwind and relax in style. Step inside to discover a tastefully decorated bedroom, featuring a comfortable double bed for a peaceful night's sleep, and fitted wardrobe. Freshen up in the modern bathroom with shower. The living room boasts floor-to-ceiling windows that flood the space with natural light and offers stunning views of the sea. Relax on the sofa bed and enjoy the tranquil ambiance or step out onto the private terrace to feel the gentle sea breeze. The open kitchen is a chef's delight, equipped with mod...