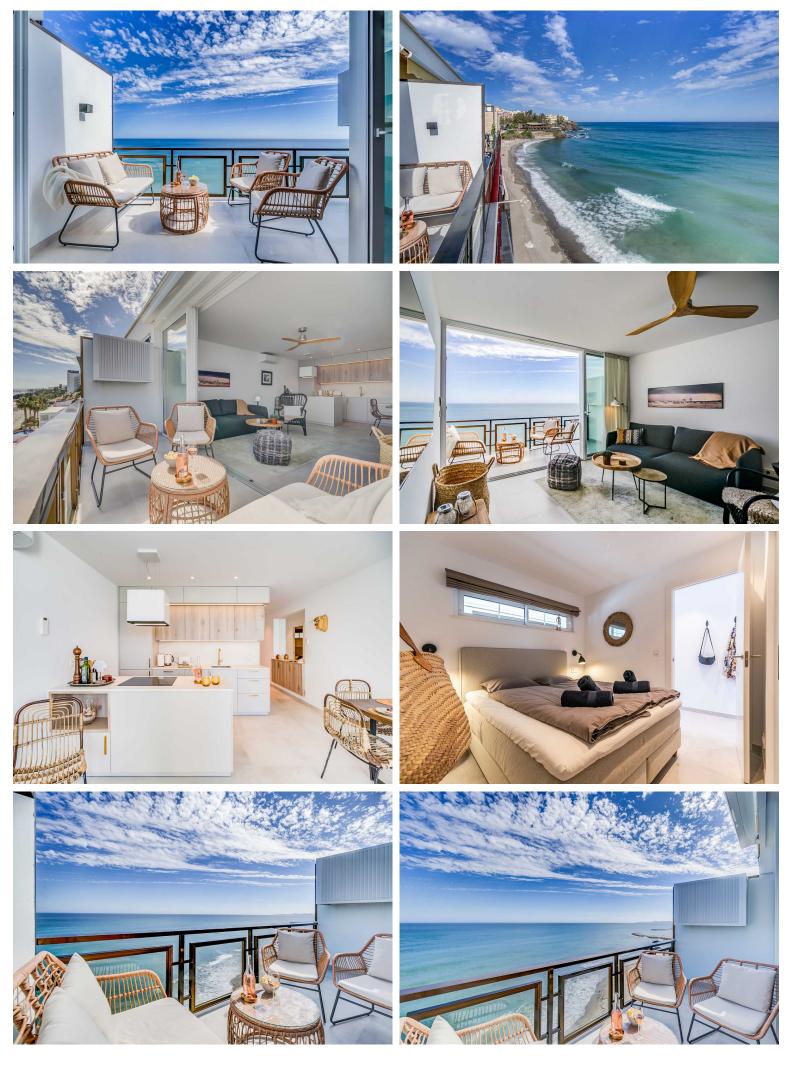

## BENALMADENA COSTA

## ■■■■■■■■■■■■ IN BENALMADENA COSTA

This accommodation is ready for 2 adults or 2 adults with 2 children! Indulge in the ultimate beachside luxury at this magnificent penthouse with breathtaking views, located right on the edge of the sparkling Mediterranean. Located in the coast of Benalmádena with a direct access to the Malibu Beach, this 67-square-meter penthouse offers a serene retreat for you to unwind and relax in style. Step inside to discover a tastefully decorated bedroom, featuring a comfortable double bed for a peaceful night's sleep, and fitted wardrobe. Freshen up in the modern bathroom with shower. The living room boasts floor-to-ceiling windows that flood the space with natural light and offers stunning views of the sea. Relax on the sofa bed and enjoy the tranquil ambiance or step out onto the private terrace to feel the gentle sea breeze. The open kitchen is a chef's delight, equipped with mod...