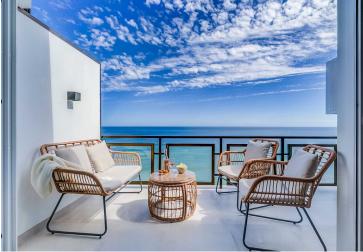

## IN BENALMADENA COSTA

This accommodation is ready for 2 adults or 2 adults with 2 children! Indulge in the ultimate beachside luxury at this magnificent penthouse with breathtaking views, located right on the edge of the sparkling Mediterranean. Located in the coast of Benalmádena with a direct access to the Malibu Beach, this 67-square-meter penthouse offers a serene retreat for you to unwind and relax in style. Step inside to discover a tastefully decorated bedroom, featuring a comfortable double bed for a peaceful night's sleep, and fitted wardrobe. Freshen up in the modern bathroom with shower. The living room boasts floor-to-ceiling windows that flood the space with natural light and offers stunning views of the sea. Relax on the sofa bed and enjoy the tranquil ambiance or step out onto the private terrace to feel the gentle sea breeze. The open kitchen is a chef's delight, equipped with mod...