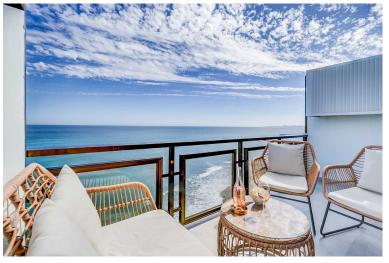

## IN BENALMADENA COSTA

This accommodation is ready for 2 adults or 2 adults with 2 children! Indulge in the ultimate beachside luxury at this magnificent penthouse with breathtaking views, located right on the edge of the sparkling Mediterranean. Located in the coast of Benalmádena with a direct access to the Malibu Beach, this 67-square-meter penthouse offers a serene retreat for you to unwind and relax in style. Step inside to discover a tastefully decorated bedroom, featuring a comfortable double bed for a peaceful night's sleep, and fitted wardrobe. Freshen up in the modern bathroom with shower. The living room boasts floor-to-ceiling windows that flood the space with natural light and offers stunning views of the sea. Relax on the sofa bed and enjoy the tranquil ambiance or step out onto the private terrace to feel the gentle sea breeze. The open kitchen is a chef's delight, equipped with mod...