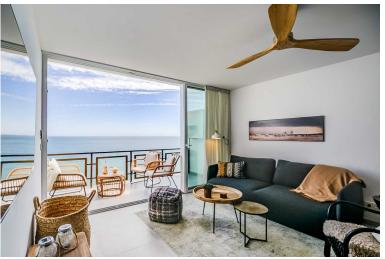

## IN BENALMADENA COSTA

This accommodation is ready for 2 adults or 2 adults with 2 children! Indulge in the ultimate beachside luxury at this magnificent penthouse with breathtaking views, located right on the edge of the sparkling Mediterranean. Located in the coast of Benalmádena with a direct access to the Malibu Beach, this 67-square-meter penthouse offers a serene retreat for you to unwind and relax in style. Step inside to discover a tastefully decorated bedroom, featuring a comfortable double bed for a peaceful night's sleep, and fitted wardrobe. Freshen up in the modern bathroom with shower. The living room boasts floor-to-ceiling windows that flood the space with natural light and offers stunning views of the sea. Relax on the sofa bed and enjoy the tranquil ambiance or step out onto the private terrace to feel the gentle sea breeze. The open kitchen is a chef's delight, equipped with mod...