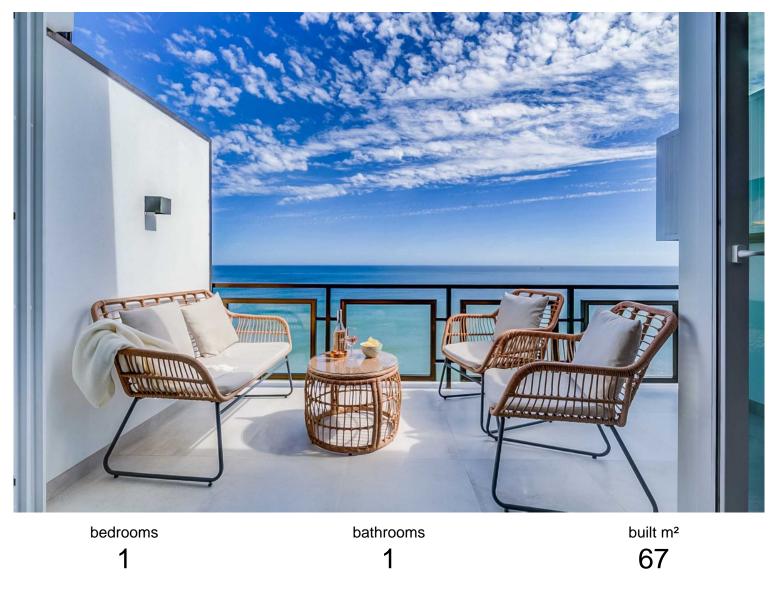

## IN BENALMADENA COSTA

This accommodation is ready for 2 adults or 2 adults with 2 children! Indulge in the ultimate beachside luxury at this magnificent penthouse with breathtaking views, located right on the edge of the sparkling Mediterranean. Located in the coast of Benalmádena with a direct access to the Malibu Beach, this 67-square-meter penthouse offers a serene retreat for you to unwind and relax in style. Step inside to discover a tastefully decorated bedroom, featuring a comfortable double bed for a peaceful night's sleep, and fitted wardrobe. Freshen up in the modern bathroom with shower. The living room boasts floor-to-ceiling windows that flood the space with natural light and offers stunning views of the sea. Relax on the sofa bed and enjoy the tranquil ambiance or step out onto the private terrace to feel the gentle sea breeze. The open kitchen is a chef's delight, equipped with mod...