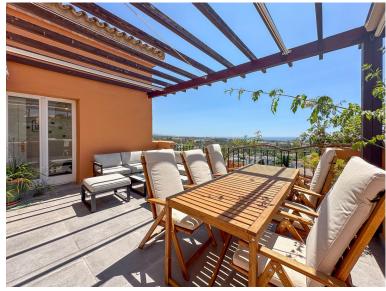

## ■■■■■■■ IN NUEVA ANDALUCÍA

No lift: The property does not have an elevator. This large, light, and spacious duplex penthouse in Marbella, is a premium property that seamlessly blends luxury with a prime location near some of the best golf courses in the area. One of its most captivating features is the beautiful sea view that enhances both the aesthetic and the living experience. Here's a detailed breakdown of the property: Property Overview: Location: Nueva Andalucía, Marbella, province of Málaga. Built Area: 190 m² Bedrooms: 3 Bathrooms: 2 Orientation: Panoramic views, including sea and La Concha mountain. Community Features: Pool: Communal Garden: Communal, mature landscaping Security: 24-hour gated community Sports Facilities: 2 tennis courts (with consideration to convert one into 2 paddle tennis courts), gym with sauna. Garage: Private garage space included. Interior Features: Living/Dining Room: S...