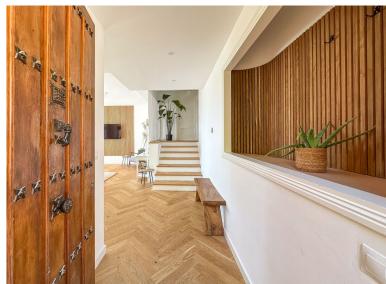

## ■■■■■■■ IN NUEVA ANDALUCÍA

No lift: The property does not have an elevator. This large, light, and spacious duplex penthouse in Marbella, is a premium property that seamlessly blends luxury with a prime location near some of the best golf courses in the area. One of its most captivating features is the beautiful sea view that enhances both the aesthetic and the living experience. Here's a detailed breakdown of the property: Property Overview: Location: Nueva Andalucía, Marbella, province of Málaga. Built Area: 190 m² Bedrooms: 3 Bathrooms: 2 Orientation: Panoramic views, including sea and La Concha mountain. Community Features: Pool: Communal Garden: Communal, mature landscaping Security: 24-hour gated community Sports Facilities: 2 tennis courts (with consideration to convert one into 2 paddle tennis courts), gym with sauna. Garage: Private garage space included. Interior Features: Living/Dining Room: S...