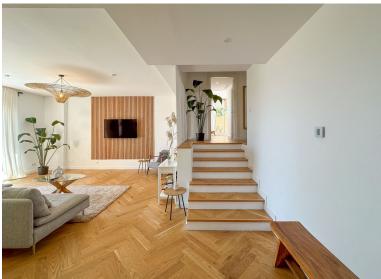

## ■■■■■■■ IN NUEVA ANDALUCÍA

No lift: The property does not have an elevator. This large, light, and spacious duplex penthouse in Marbella, is a premium property that seamlessly blends luxury with a prime location near some of the best golf courses in the area. One of its most captivating features is the beautiful sea view that enhances both the aesthetic and the living experience. Here's a detailed breakdown of the property: Property Overview: Location: Nueva Andalucía, Marbella, province of Málaga. Built Area: 190 m² Bedrooms: 3 Bathrooms: 2 Orientation: Panoramic views, including sea and La Concha mountain. Community Features: Pool: Communal Garden: Communal, mature landscaping Security: 24-hour gated community Sports Facilities: 2 tennis courts (with consideration to convert one into 2 paddle tennis courts), gym with sauna. Garage: Private garage space included. Interior Features: Living/Dining Room: S...