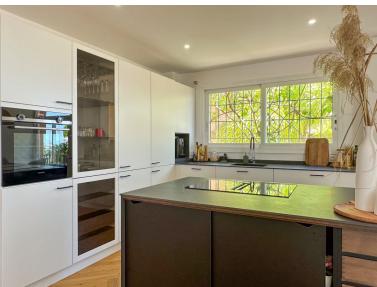

## ■■■■■■■ IN NUEVA ANDALUCÍA

No lift: The property does not have an elevator. This large, light, and spacious duplex penthouse in Marbella, is a premium property that seamlessly blends luxury with a prime location near some of the best golf courses in the area. One of its most captivating features is the beautiful sea view that enhances both the aesthetic and the living experience. Here's a detailed breakdown of the property: Property Overview: Location: Nueva Andalucía, Marbella, province of Málaga. Built Area: 190 m² Bedrooms: 3 Bathrooms: 2 Orientation: Panoramic views, including sea and La Concha mountain. Community Features: Pool: Communal Garden: Communal, mature landscaping Security: 24-hour gated community Sports Facilities: 2 tennis courts (with consideration to convert one into 2 paddle tennis courts), gym with sauna. Garage: Private garage space included. Interior Features: Living/Dining Room: S...