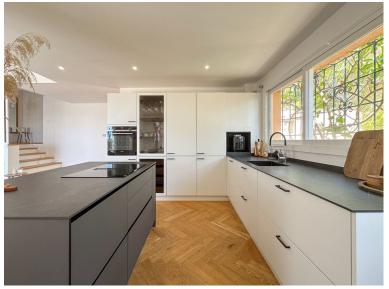

## ■■■■■■■ IN NUEVA ANDALUCÍA

No lift: The property does not have an elevator. This large, light, and spacious duplex penthouse in Marbella, is a premium property that seamlessly blends luxury with a prime location near some of the best golf courses in the area. One of its most captivating features is the beautiful sea view that enhances both the aesthetic and the living experience. Here's a detailed breakdown of the property: Property Overview: Location: Nueva Andalucía, Marbella, province of Málaga. Built Area: 190 m² Bedrooms: 3 Bathrooms: 2 Orientation: Panoramic views, including sea and La Concha mountain. Community Features: Pool: Communal Garden: Communal, mature landscaping Security: 24-hour gated community Sports Facilities: 2 tennis courts (with consideration to convert one into 2 paddle tennis courts), gym with sauna. Garage: Private garage space included. Interior Features: Living/Dining Room: S...