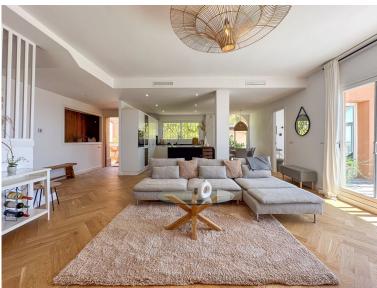

## ■■■■■■■ IN NUEVA ANDALUCÍA

No lift: The property does not have an elevator. This large, light, and spacious duplex penthouse in Marbella, is a premium property that seamlessly blends luxury with a prime location near some of the best golf courses in the area. One of its most captivating features is the beautiful sea view that enhances both the aesthetic and the living experience. Here's a detailed breakdown of the property: Property Overview: Location: Nueva Andalucía, Marbella, province of Málaga. Built Area: 190 m² Bedrooms: 3 Bathrooms: 2 Orientation: Panoramic views, including sea and La Concha mountain. Community Features: Pool: Communal Garden: Communal, mature landscaping Security: 24-hour gated community Sports Facilities: 2 tennis courts (with consideration to convert one into 2 paddle tennis courts), gym with sauna. Garage: Private garage space included. Interior Features: Living/Dining Room: S...