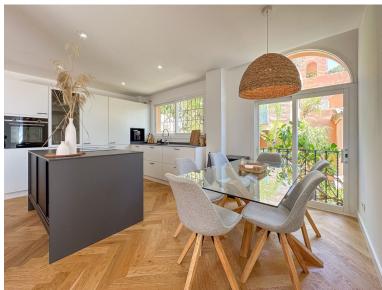

## ■■■■■■■ IN NUEVA ANDALUCÍA

No lift: The property does not have an elevator. This large, light, and spacious duplex penthouse in Marbella, is a premium property that seamlessly blends luxury with a prime location near some of the best golf courses in the area. One of its most captivating features is the beautiful sea view that enhances both the aesthetic and the living experience. Here's a detailed breakdown of the property: Property Overview: Location: Nueva Andalucía, Marbella, province of Málaga. Built Area: 190 m² Bedrooms: 3 Bathrooms: 2 Orientation: Panoramic views, including sea and La Concha mountain. Community Features: Pool: Communal Garden: Communal, mature landscaping Security: 24-hour gated community Sports Facilities: 2 tennis courts (with consideration to convert one into 2 paddle tennis courts), gym with sauna. Garage: Private garage space included. Interior Features: Living/Dining Room: S...