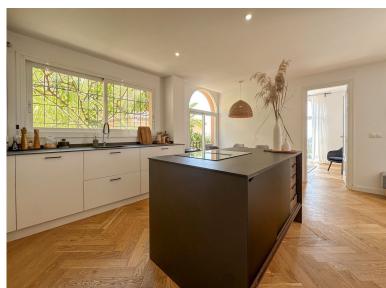

## ■■■■■■■ IN NUEVA ANDALUCÍA

No lift: The property does not have an elevator. This large, light, and spacious duplex penthouse in Marbella, is a premium property that seamlessly blends luxury with a prime location near some of the best golf courses in the area. One of its most captivating features is the beautiful sea view that enhances both the aesthetic and the living experience. Here's a detailed breakdown of the property: Property Overview: Location: Nueva Andalucía, Marbella, province of Málaga. Built Area: 190 m² Bedrooms: 3 Bathrooms: 2 Orientation: Panoramic views, including sea and La Concha mountain. Community Features: Pool: Communal Garden: Communal, mature landscaping Security: 24-hour gated community Sports Facilities: 2 tennis courts (with consideration to convert one into 2 paddle tennis courts), gym with sauna. Garage: Private garage space included. Interior Features: Living/Dining Room: S...