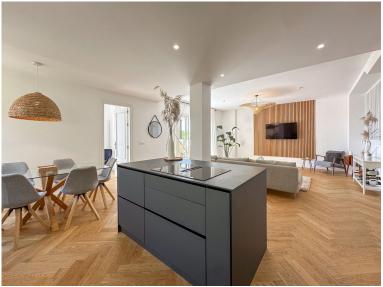

## ■■■■■■■ IN NUEVA ANDALUCÍA

No lift: The property does not have an elevator. This large, light, and spacious duplex penthouse in Marbella, is a premium property that seamlessly blends luxury with a prime location near some of the best golf courses in the area. One of its most captivating features is the beautiful sea view that enhances both the aesthetic and the living experience. Here's a detailed breakdown of the property: Property Overview: Location: Nueva Andalucía, Marbella, province of Málaga. Built Area: 190 m² Bedrooms: 3 Bathrooms: 2 Orientation: Panoramic views, including sea and La Concha mountain. Community Features: Pool: Communal Garden: Communal, mature landscaping Security: 24-hour gated community Sports Facilities: 2 tennis courts (with consideration to convert one into 2 paddle tennis courts), gym with sauna. Garage: Private garage space included. Interior Features: Living/Dining Room: S...