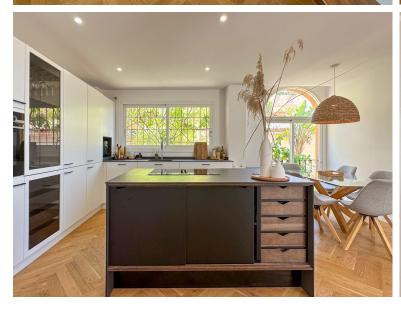

## ■■■■■■■ IN NUEVA ANDALUCÍA

No lift: The property does not have an elevator. This large, light, and spacious duplex penthouse in Marbella, is a premium property that seamlessly blends luxury with a prime location near some of the best golf courses in the area. One of its most captivating features is the beautiful sea view that enhances both the aesthetic and the living experience. Here's a detailed breakdown of the property: Property Overview: Location: Nueva Andalucía, Marbella, province of Málaga. Built Area: 190 m² Bedrooms: 3 Bathrooms: 2 Orientation: Panoramic views, including sea and La Concha mountain. Community Features: Pool: Communal Garden: Communal, mature landscaping Security: 24-hour gated community Sports Facilities: 2 tennis courts (with consideration to convert one into 2 paddle tennis courts), gym with sauna. Garage: Private garage space included. Interior Features: Living/Dining Room: S...