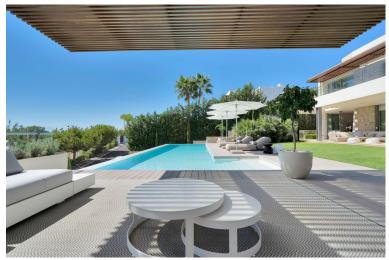

## ■■■■ IN BENAHAVÍS

This captivating contemporary villa, located in a prestigious gated community in Atalaya, offers stunning open views of the golf course. Spanning three levels, the villa welcomes you with a grand entrance hall and an open-plan layout featuring a fully fitted kitchen equipped with Miele appliances, a dining area, and a spacious living room. Floor-to-ceiling terrace doors provide access to a large covered terrace that overlooks the lush garden and pool. Behind the living area, a hallway leads to a bedroom with an en-suite bathroom, currently used as an office, as well as a guest toilet. On the first floor, there are three generously sized en-suite bedrooms. The master suite stands out with its expansive walk-in dressing room, luxurious bathroom, and access to a 30m² terrace, offering breathtaking views. The lower level is designed for both comfort and entertainment. It includes ...