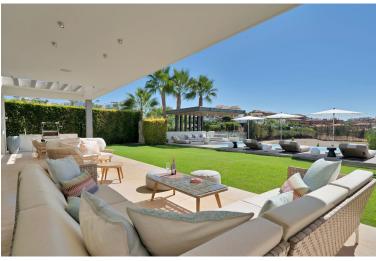

## ■■■■ IN BENAHAVÍS

This captivating contemporary villa, located in a prestigious gated community in Atalaya, offers stunning open views of the golf course. Spanning three levels, the villa welcomes you with a grand entrance hall and an open-plan layout featuring a fully fitted kitchen equipped with Miele appliances, a dining area, and a spacious living room. Floor-to-ceiling terrace doors provide access to a large covered terrace that overlooks the lush garden and pool. Behind the living area, a hallway leads to a bedroom with an en-suite bathroom, currently used as an office, as well as a guest toilet. On the first floor, there are three generously sized en-suite bedrooms. The master suite stands out with its expansive walk-in dressing room, luxurious bathroom, and access to a 30m² terrace, offering breathtaking views. The lower level is designed for both comfort and entertainment. It includes ...