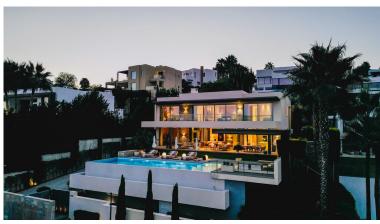

## ■■■■ IN BENAHAVÍS

This captivating contemporary villa, located in a prestigious gated community in Atalaya, offers stunning open views of the golf course. Spanning three levels, the villa welcomes you with a grand entrance hall and an open-plan layout featuring a fully fitted kitchen equipped with Miele appliances, a dining area, and a spacious living room. Floor-to-ceiling terrace doors provide access to a large covered terrace that overlooks the lush garden and pool. Behind the living area, a hallway leads to a bedroom with an en-suite bathroom, currently used as an office, as well as a guest toilet. On the first floor, there are three generously sized en-suite bedrooms. The master suite stands out with its expansive walk-in dressing room, luxurious bathroom, and access to a 30m² terrace, offering breathtaking views. The lower level is designed for both comfort and entertainment. It includes ...