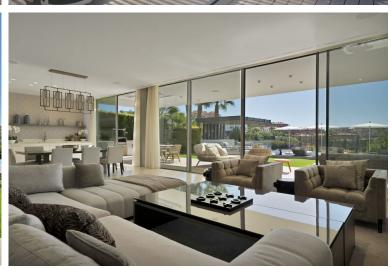

## ■■■■ IN BENAHAVÍS

This captivating contemporary villa, located in a prestigious gated community in Atalaya, offers stunning open views of the golf course. Spanning three levels, the villa welcomes you with a grand entrance hall and an open-plan layout featuring a fully fitted kitchen equipped with Miele appliances, a dining area, and a spacious living room. Floor-to-ceiling terrace doors provide access to a large covered terrace that overlooks the lush garden and pool. Behind the living area, a hallway leads to a bedroom with an en-suite bathroom, currently used as an office, as well as a guest toilet. On the first floor, there are three generously sized en-suite bedrooms. The master suite stands out with its expansive walk-in dressing room, luxurious bathroom, and access to a 30m² terrace, offering breathtaking views. The lower level is designed for both comfort and entertainment. It includes ...