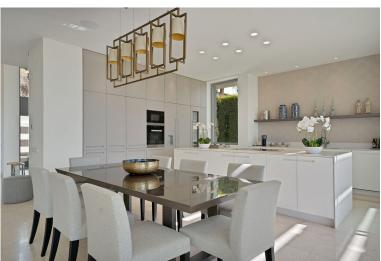

## ■■■■ IN BENAHAVÍS

This captivating contemporary villa, located in a prestigious gated community in Atalaya, offers stunning open views of the golf course. Spanning three levels, the villa welcomes you with a grand entrance hall and an open-plan layout featuring a fully fitted kitchen equipped with Miele appliances, a dining area, and a spacious living room. Floor-to-ceiling terrace doors provide access to a large covered terrace that overlooks the lush garden and pool. Behind the living area, a hallway leads to a bedroom with an en-suite bathroom, currently used as an office, as well as a guest toilet. On the first floor, there are three generously sized en-suite bedrooms. The master suite stands out with its expansive walk-in dressing room, luxurious bathroom, and access to a 30m² terrace, offering breathtaking views. The lower level is designed for both comfort and entertainment. It includes ...