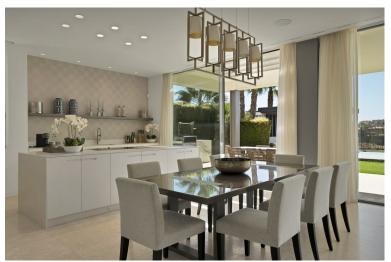

## ■■■■ IN BENAHAVÍS

This captivating contemporary villa, located in a prestigious gated community in Atalaya, offers stunning open views of the golf course. Spanning three levels, the villa welcomes you with a grand entrance hall and an open-plan layout featuring a fully fitted kitchen equipped with Miele appliances, a dining area, and a spacious living room. Floor-to-ceiling terrace doors provide access to a large covered terrace that overlooks the lush garden and pool. Behind the living area, a hallway leads to a bedroom with an en-suite bathroom, currently used as an office, as well as a guest toilet. On the first floor, there are three generously sized en-suite bedrooms. The master suite stands out with its expansive walk-in dressing room, luxurious bathroom, and access to a 30m² terrace, offering breathtaking views. The lower level is designed for both comfort and entertainment. It includes ...