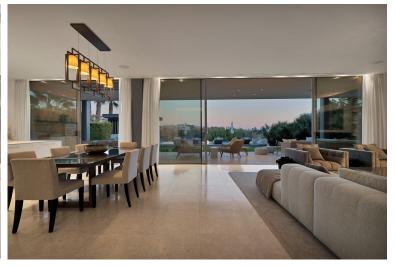

## ■■■■ IN BENAHAVÍS

This captivating contemporary villa, located in a prestigious gated community in Atalaya, offers stunning open views of the golf course. Spanning three levels, the villa welcomes you with a grand entrance hall and an open-plan layout featuring a fully fitted kitchen equipped with Miele appliances, a dining area, and a spacious living room. Floor-to-ceiling terrace doors provide access to a large covered terrace that overlooks the lush garden and pool. Behind the living area, a hallway leads to a bedroom with an en-suite bathroom, currently used as an office, as well as a guest toilet. On the first floor, there are three generously sized en-suite bedrooms. The master suite stands out with its expansive walk-in dressing room, luxurious bathroom, and access to a 30m² terrace, offering breathtaking views. The lower level is designed for both comfort and entertainment. It includes ...