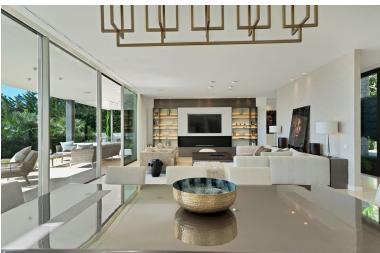

## ■■■■ IN BENAHAVÍS

This captivating contemporary villa, located in a prestigious gated community in Atalaya, offers stunning open views of the golf course. Spanning three levels, the villa welcomes you with a grand entrance hall and an open-plan layout featuring a fully fitted kitchen equipped with Miele appliances, a dining area, and a spacious living room. Floor-to-ceiling terrace doors provide access to a large covered terrace that overlooks the lush garden and pool. Behind the living area, a hallway leads to a bedroom with an en-suite bathroom, currently used as an office, as well as a guest toilet. On the first floor, there are three generously sized en-suite bedrooms. The master suite stands out with its expansive walk-in dressing room, luxurious bathroom, and access to a 30m² terrace, offering breathtaking views. The lower level is designed for both comfort and entertainment. It includes ...