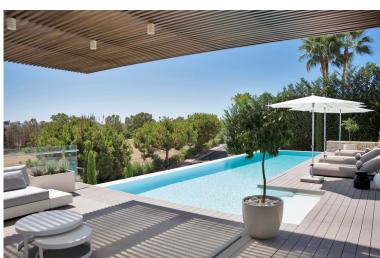

## ■■■■ IN BENAHAVÍS

This captivating contemporary villa, located in a prestigious gated community in Atalaya, offers stunning open views of the golf course. Spanning three levels, the villa welcomes you with a grand entrance hall and an open-plan layout featuring a fully fitted kitchen equipped with Miele appliances, a dining area, and a spacious living room. Floor-to-ceiling terrace doors provide access to a large covered terrace that overlooks the lush garden and pool. Behind the living area, a hallway leads to a bedroom with an en-suite bathroom, currently used as an office, as well as a guest toilet. On the first floor, there are three generously sized en-suite bedrooms. The master suite stands out with its expansive walk-in dressing room, luxurious bathroom, and access to a 30m² terrace, offering breathtaking views. The lower level is designed for both comfort and entertainment. It includes ...