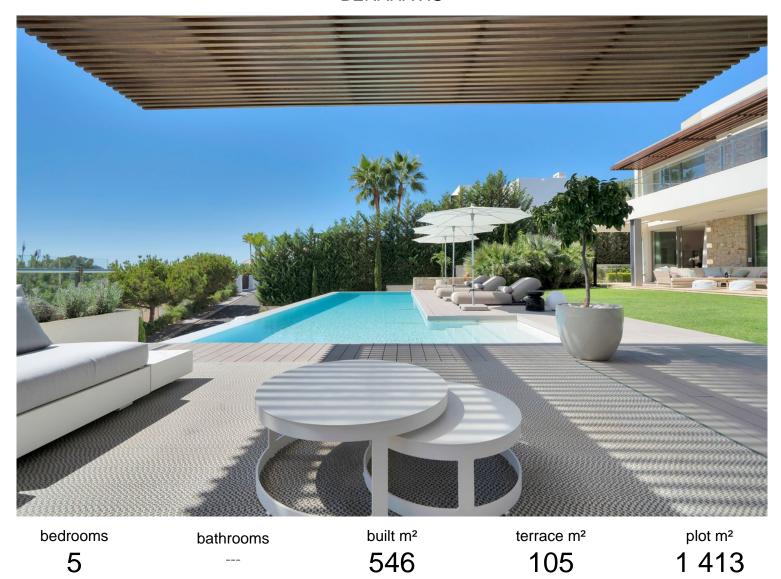

## BENAHAVÍS

## ■■■■ IN BENAHAVÍS

This captivating contemporary villa, located in a prestigious gated community in Atalaya, offers stunning open views of the golf course. Spanning three levels, the villa welcomes you with a grand entrance hall and an open-plan layout featuring a fully fitted kitchen equipped with Miele appliances, a dining area, and a spacious living room. Floor-to-ceiling terrace doors provide access to a large covered terrace that overlooks the lush garden and pool. Behind the living area, a hallway leads to a bedroom with an en-suite bathroom, currently used as an office, as well as a guest toilet. On the first floor, there are three generously sized en-suite bedrooms. The master suite stands out with its expansive walk-in dressing room, luxurious bathroom, and access to a 30m² terrace, offering breathtaking views. The lower level is designed for both comfort and entertainment. It includes ...

community garbage ibi price
--- 4 250 000 €