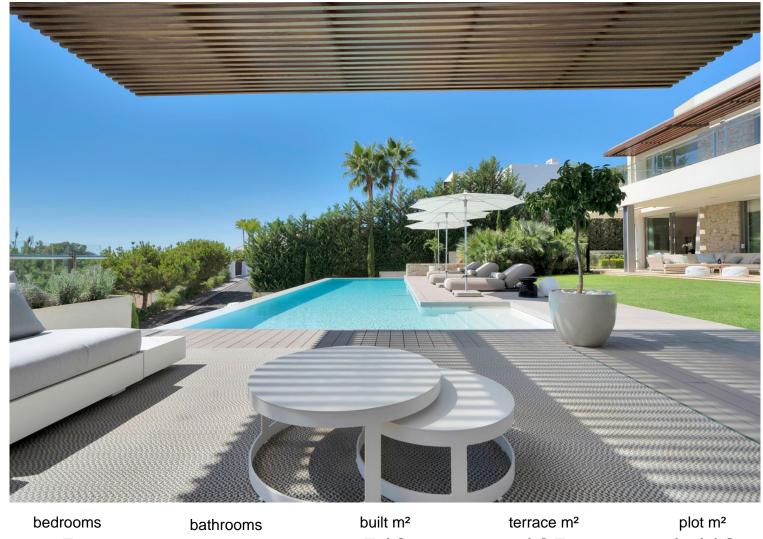

## **BENAHAVÍS**

bathrooms built m<sup>2</sup> terrace m<sup>2</sup> plot m<sup>2</sup>

5 --- 546 105 1 413

## ■■■■ IN BENAHAVÍS

This captivating contemporary villa, located in a prestigious gated community in Atalaya, offers stunning open views of the golf course. Spanning three levels, the villa welcomes you with a grand entrance hall and an open-plan layout featuring a fully fitted kitchen equipped with Miele appliances, a dining area, and a spacious living room. Floor-to-ceiling terrace doors provide access to a large covered terrace that overlooks the lush garden and pool. Behind the living area, a hallway leads to a bedroom with an en-suite bathroom, currently used as an office, as well as a guest toilet. On the first floor, there are three generously sized en-suite bedrooms. The master suite stands out with its expansive walk-in dressing room, luxurious bathroom, and access to a 30m² terrace, offering breathtaking views. The lower level is designed for both comfort and entertainment. It includes ...