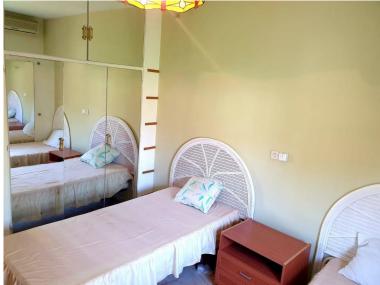

## **■■■■** IN MARBESA

Detached villa to reform, south facing built on a plot of 800 m2 surrounded by green areas with a unique charm and swimming pool. The constructed area of the house is 442 m2 distributed on two floors, on the main floor there are 3 large bedrooms, living-dining room and kitchen. On the upper floor there is a staircase leading to the master bedroom with a large solarium with sea views. On the ground floor there are two independent flats with one bedroom, kitchen and bathroom each. The property has a garage, swimming pool and private garden. Very close to the beach, restaurants, beach bars, transport and all services.