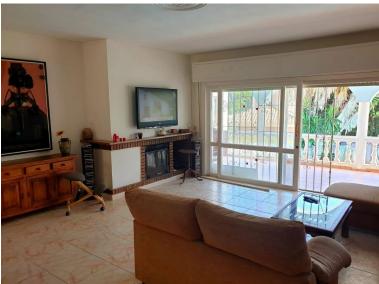

## **■■■■** IN MARBESA

Detached villa to reform, south facing built on a plot of 800 m2 surrounded by green areas with a unique charm and swimming pool. The constructed area of the house is 442 m2 distributed on two floors, on the main floor there are 3 large bedrooms, living-dining room and kitchen. On the upper floor there is a staircase leading to the master bedroom with a large solarium with sea views. On the ground floor there are two independent flats with one bedroom, kitchen and bathroom each. The property has a garage, swimming pool and private garden. Very close to the beach, restaurants, beach bars, transport and all services.