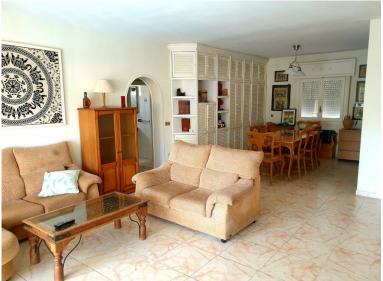

## **■■■■** IN MARBESA

Detached villa to reform, south facing built on a plot of 800 m2 surrounded by green areas with a unique charm and swimming pool. The constructed area of the house is 442 m2 distributed on two floors, on the main floor there are 3 large bedrooms, living-dining room and kitchen. On the upper floor there is a staircase leading to the master bedroom with a large solarium with sea views. On the ground floor there are two independent flats with one bedroom, kitchen and bathroom each. The property has a garage, swimming pool and private garden. Very close to the beach, restaurants, beach bars, transport and all services.