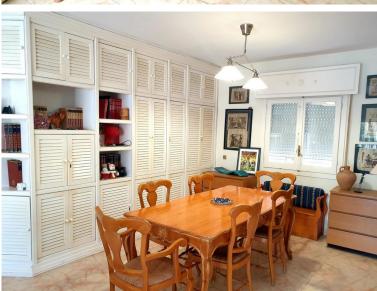

## **■■■■** IN MARBESA

Detached villa to reform, south facing built on a plot of 800 m2 surrounded by green areas with a unique charm and swimming pool. The constructed area of the house is 442 m2 distributed on two floors, on the main floor there are 3 large bedrooms, living-dining room and kitchen. On the upper floor there is a staircase leading to the master bedroom with a large solarium with sea views. On the ground floor there are two independent flats with one bedroom, kitchen and bathroom each. The property has a garage, swimming pool and private garden. Very close to the beach, restaurants, beach bars, transport and all services.