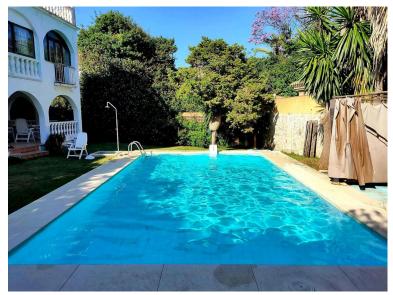

## MARBESA

bedrooms bathrooms built  $m^2$  terrace  $m^2$  plot  $m^2$  5 2 385 57 830

## **■■■■** IN MARBESA

Detached villa to reform, south facing built on a plot of 800 m2 surrounded by green areas with a unique charm and swimming pool. The constructed area of the house is 442 m2 distributed on two floors, on the main floor there are 3 large bedrooms, living-dining room and kitchen. On the upper floor there is a staircase leading to the master bedroom with a large solarium with sea views. On the ground floor there are two independent flats with one bedroom, kitchen and bathroom each. The property has a garage, swimming pool and private garden. Very close to the beach, restaurants, beach bars, transport and all services.