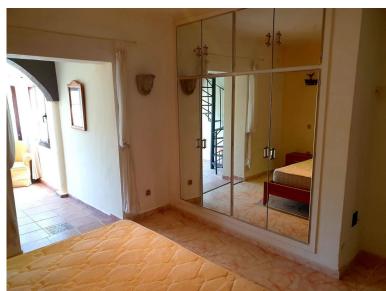

## **■■■■** IN MARBESA

Detached villa to reform, south facing built on a plot of 800 m2 surrounded by green areas with a unique charm and swimming pool. The constructed area of the house is 442 m2 distributed on two floors, on the main floor there are 3 large bedrooms, living-dining room and kitchen. On the upper floor there is a staircase leading to the master bedroom with a large solarium with sea views. On the ground floor there are two independent flats with one bedroom, kitchen and bathroom each. The property has a garage, swimming pool and private garden. Very close to the beach, restaurants, beach bars, transport and all services.