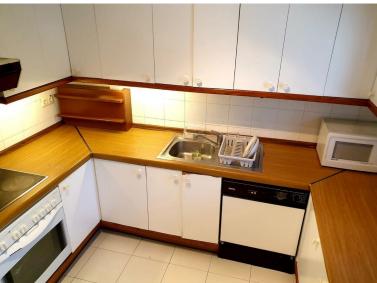

## **■■■■** IN MARBESA

Detached villa to reform, south facing built on a plot of 800 m2 surrounded by green areas with a unique charm and swimming pool. The constructed area of the house is 442 m2 distributed on two floors, on the main floor there are 3 large bedrooms, living-dining room and kitchen. On the upper floor there is a staircase leading to the master bedroom with a large solarium with sea views. On the ground floor there are two independent flats with one bedroom, kitchen and bathroom each. The property has a garage, swimming pool and private garden. Very close to the beach, restaurants, beach bars, transport and all services.