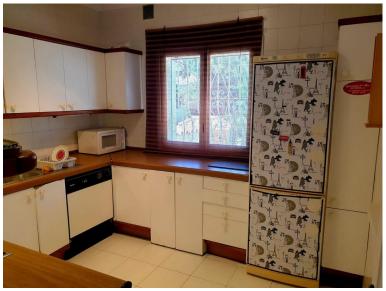

## **■■■■** IN MARBESA

Detached villa to reform, south facing built on a plot of 800 m2 surrounded by green areas with a unique charm and swimming pool. The constructed area of the house is 442 m2 distributed on two floors, on the main floor there are 3 large bedrooms, living-dining room and kitchen. On the upper floor there is a staircase leading to the master bedroom with a large solarium with sea views. On the ground floor there are two independent flats with one bedroom, kitchen and bathroom each. The property has a garage, swimming pool and private garden. Very close to the beach, restaurants, beach bars, transport and all services.