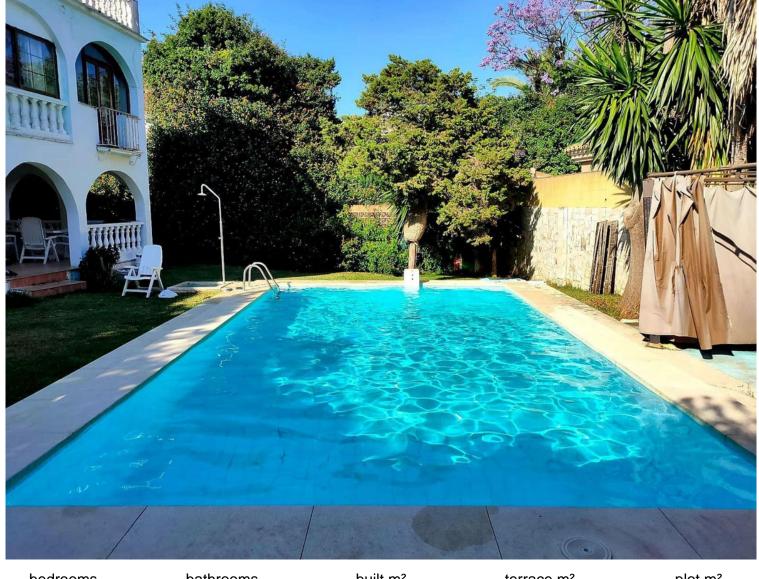

## MARBESA

bedrooms bathrooms built  $m^2$  terrace  $m^2$  plot  $m^2$  5 2 385 57 830

## **■■■■** IN MARBESA

Detached villa to reform, south facing built on a plot of 800 m2 surrounded by green areas with a unique charm and swimming pool. The constructed area of the house is 442 m2 distributed on two floors, on the main floor there are 3 large bedrooms, living-dining room and kitchen. On the upper floor there is a staircase leading to the master bedroom with a large solarium with sea views. On the ground floor there are two independent flats with one bedroom, kitchen and bathroom each. The property has a garage, swimming pool and private garden. Very close to the beach, restaurants, beach bars, transport and all services.