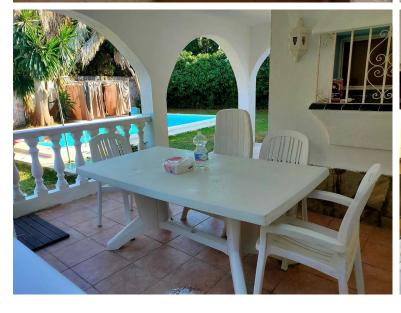

## **■■■■** IN MARBESA

Detached villa to reform, south facing built on a plot of 800 m2 surrounded by green areas with a unique charm and swimming pool. The constructed area of the house is 442 m2 distributed on two floors, on the main floor there are 3 large bedrooms, living-dining room and kitchen. On the upper floor there is a staircase leading to the master bedroom with a large solarium with sea views. On the ground floor there are two independent flats with one bedroom, kitchen and bathroom each. The property has a garage, swimming pool and private garden. Very close to the beach, restaurants, beach bars, transport and all services.