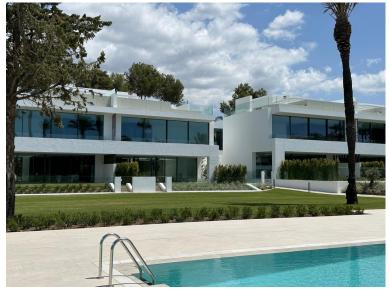

## ■■■■ IN PUERTO BANÚS

Brand new modern villa located in the prestigious area of Puerto Banus - Atalaya Rio Verde, close to the beach and within a secure community. This home is all about comfort and convenience, featuring modern architecture and private amenities. The villa has been built in four levels, including a basement that can be customized and a rooftop terrace with a small heated pool. Designed with an open layout to maximize space and natural light, it includes a private lift to access all levels. On the first level, you find the master bedroom suite with a designer walk-in wardrobe, a terrace, and another two spacious suites. The basement provides options for adding a gym, spa, extra bedrooms, or a studio. A great location with a practical design, making it suitable for those looking for a modern home.