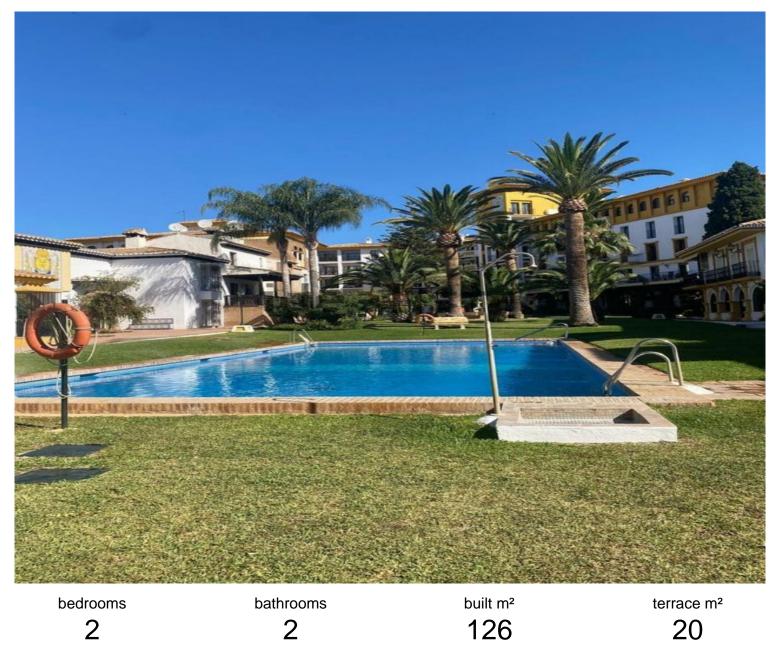

## IN FUENGIROLA

Beautiful Duplex Apartment in Fuengirola. Discover the epitome of coastal living with this stunning duplex apartment, ideally located in the charming community of in Fuengirola. This exceptional property offers the perfect blend of modern amenities and traditional Andalusian charm. Key Features: 1. Prime Location: Close to the Beach: Just a short walk from the beautiful sandy beaches, enjoy easy access to the pristine coastline and vibrant beachfront activities. Close to Fuengirola Train Station: Conveniently located close to Fuengirola Train Station, providing excellent connectivity to Malaga, the airport and other key destinations. 2. Charming Community: Puebla Lucía is known for its picturesque setting, with beautifully maintained gardens, traditional Spanish architecture and a peaceful atmosphere. 3. Spacious Living: This duplex apartment features two generously sized bedrooms ...