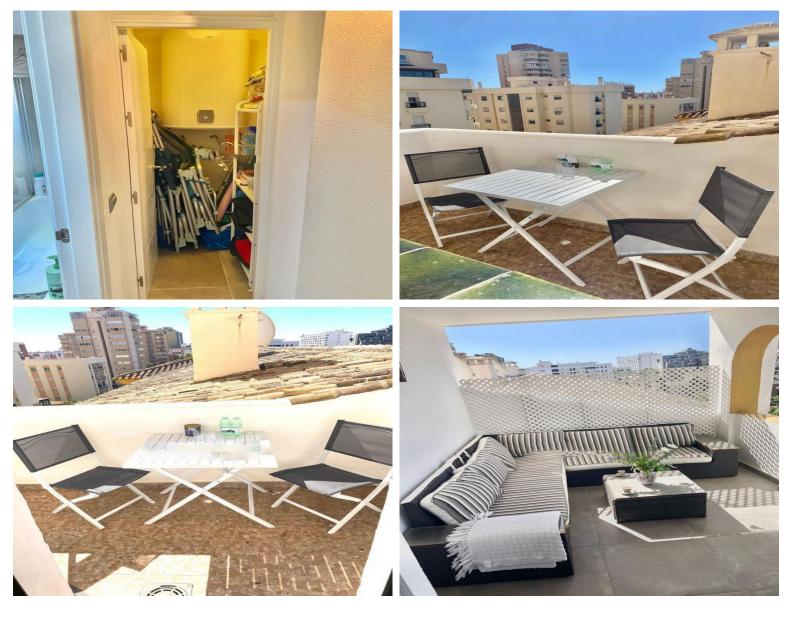

## IN FUENGIROLA

Beautiful Duplex Apartment in Fuengirola. Discover the epitome of coastal living with this stunning duplex apartment, ideally located in the charming community of in Fuengirola. This exceptional property offers the perfect blend of modern amenities and traditional Andalusian charm. Key Features: 1. Prime Location: Close to the Beach: Just a short walk from the beautiful sandy beaches, enjoy easy access to the pristine coastline and vibrant beachfront activities. Close to Fuengirola Train Station: Conveniently located close to Fuengirola Train Station, providing excellent connectivity to Malaga, the airport and other key destinations. 2. Charming Community: Puebla Lucía is known for its picturesque setting, with beautifully maintained gardens, traditional Spanish architecture and a peaceful atmosphere. 3. Spacious Living: This duplex apartment features two generously sized bedrooms ...