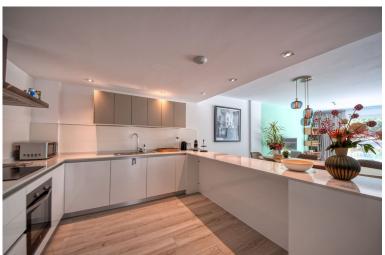

## ■■■■■■■ IN BENAHAVÍS

Spacious penthouse in Benahavis with the following layout. The main floor features an open-plan living area leading to a terrace with views over the pool and village. The modern kitchen is fully equipped with top-of-the-line appliances and additional storage. A sliding door separates the living area from the sleeping quarters, which include three double bedrooms with built-in wardrobes and electric blinds. The master bedroom has an en-suite bathroom and terrace access, while the other two bedrooms share a bathroom. The property also includes a utility room with a washing machine and an efficient Aerotherm system for hot water and air conditioning. A staircase from the terrace leads to a vast 112m² solarium, offering panoramic views, all-day sun, and stunning sunsets. The penthouse comes with an underground parking space and an 11m² storage room. The community is gated and features ...