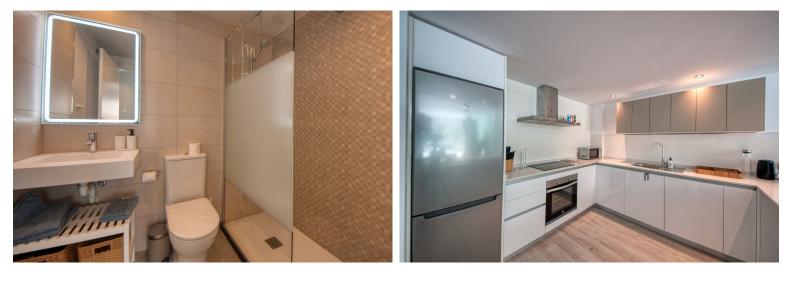

## ■■■■■■■ IN BENAHAVÍS

Spacious penthouse in Benahavis with the following layout. The main floor features an open-plan living area leading to a terrace with views over the pool and village. The modern kitchen is fully equipped with top-of-the-line appliances and additional storage. A sliding door separates the living area from the sleeping quarters, which include three double bedrooms with built-in wardrobes and electric blinds. The master bedroom has an en-suite bathroom and terrace access, while the other two bedrooms share a bathroom. The property also includes a utility room with a washing machine and an efficient Aerotherm system for hot water and air conditioning. A staircase from the terrace leads to a vast 112m² solarium, offering panoramic views, all-day sun, and stunning sunsets. The penthouse comes with an underground parking space and an 11m² storage room. The community is gated and features ...