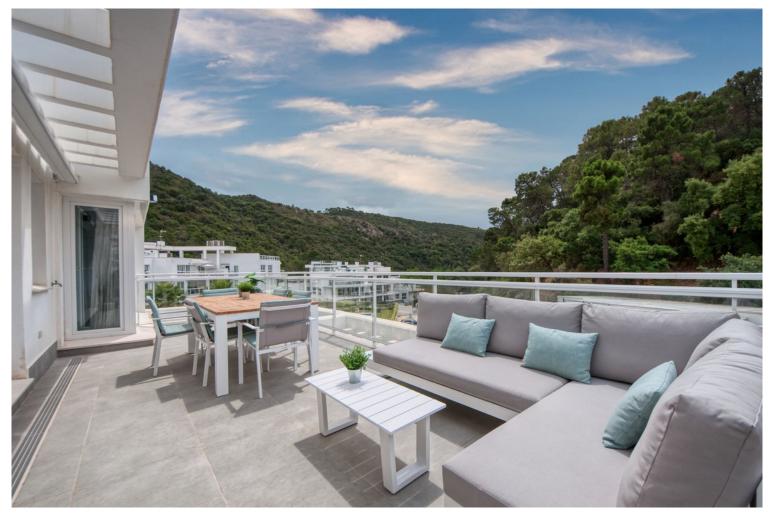

## ■■■■■■■ IN BENAHAVÍS

Spacious penthouse in Benahavis with the following layout. The main floor features an open-plan living area leading to a terrace with views over the pool and village. The modern kitchen is fully equipped with top-of-the-line appliances and additional storage. A sliding door separates the living area from the sleeping quarters, which include three double bedrooms with built-in wardrobes and electric blinds. The master bedroom has an en-suite bathroom and terrace access, while the other two bedrooms share a bathroom. The property also includes a utility room with a washing machine and an efficient Aerotherm system for hot water and air conditioning. A staircase from the terrace leads to a vast 112m² solarium, offering panoramic views, all-day sun, and stunning sunsets. The penthouse comes with an underground parking space and an 11m² storage room. The community is gated and features ...