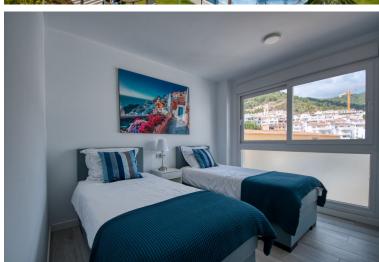

## ■■■■■■■ IN BENAHAVÍS

Spacious penthouse in Benahavis with the following layout. The main floor features an open-plan living area leading to a terrace with views over the pool and village. The modern kitchen is fully equipped with top-of-the-line appliances and additional storage. A sliding door separates the living area from the sleeping quarters, which include three double bedrooms with built-in wardrobes and electric blinds. The master bedroom has an en-suite bathroom and terrace access, while the other two bedrooms share a bathroom. The property also includes a utility room with a washing machine and an efficient Aerotherm system for hot water and air conditioning. A staircase from the terrace leads to a vast 112m² solarium, offering panoramic views, all-day sun, and stunning sunsets. The penthouse comes with an underground parking space and an 11m² storage room. The community is gated and features ...