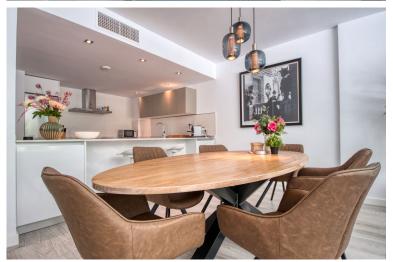

## ■■■■■■■ IN BENAHAVÍS

Spacious penthouse in Benahavis with the following layout. The main floor features an open-plan living area leading to a terrace with views over the pool and village. The modern kitchen is fully equipped with top-of-the-line appliances and additional storage. A sliding door separates the living area from the sleeping quarters, which include three double bedrooms with built-in wardrobes and electric blinds. The master bedroom has an en-suite bathroom and terrace access, while the other two bedrooms share a bathroom. The property also includes a utility room with a washing machine and an efficient Aerotherm system for hot water and air conditioning. A staircase from the terrace leads to a vast 112m² solarium, offering panoramic views, all-day sun, and stunning sunsets. The penthouse comes with an underground parking space and an 11m² storage room. The community is gated and features ...