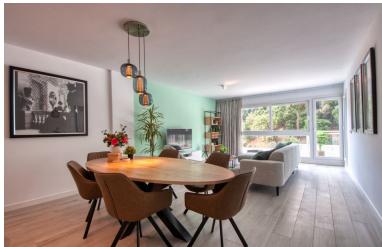

## ■■■■■■■ IN BENAHAVÍS

Spacious penthouse in Benahavis with the following layout. The main floor features an open-plan living area leading to a terrace with views over the pool and village. The modern kitchen is fully equipped with top-of-the-line appliances and additional storage. A sliding door separates the living area from the sleeping quarters, which include three double bedrooms with built-in wardrobes and electric blinds. The master bedroom has an en-suite bathroom and terrace access, while the other two bedrooms share a bathroom. The property also includes a utility room with a washing machine and an efficient Aerotherm system for hot water and air conditioning. A staircase from the terrace leads to a vast 112m² solarium, offering panoramic views, all-day sun, and stunning sunsets. The penthouse comes with an underground parking space and an 11m² storage room. The community is gated and features ...