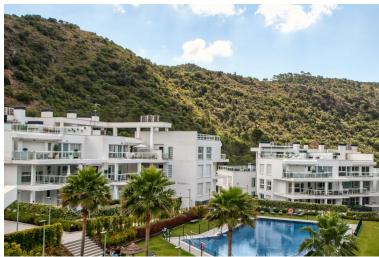

## ■■■■■■■ IN BENAHAVÍS

Spacious penthouse in Benahavis with the following layout. The main floor features an open-plan living area leading to a terrace with views over the pool and village. The modern kitchen is fully equipped with top-of-the-line appliances and additional storage. A sliding door separates the living area from the sleeping quarters, which include three double bedrooms with built-in wardrobes and electric blinds. The master bedroom has an en-suite bathroom and terrace access, while the other two bedrooms share a bathroom. The property also includes a utility room with a washing machine and an efficient Aerotherm system for hot water and air conditioning. A staircase from the terrace leads to a vast 112m² solarium, offering panoramic views, all-day sun, and stunning sunsets. The penthouse comes with an underground parking space and an 11m² storage room. The community is gated and features ...