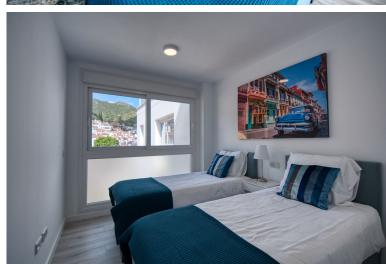

## ■■■■■■■ IN BENAHAVÍS

Spacious penthouse in Benahavis with the following layout. The main floor features an open-plan living area leading to a terrace with views over the pool and village. The modern kitchen is fully equipped with top-of-the-line appliances and additional storage. A sliding door separates the living area from the sleeping quarters, which include three double bedrooms with built-in wardrobes and electric blinds. The master bedroom has an en-suite bathroom and terrace access, while the other two bedrooms share a bathroom. The property also includes a utility room with a washing machine and an efficient Aerotherm system for hot water and air conditioning. A staircase from the terrace leads to a vast 112m² solarium, offering panoramic views, all-day sun, and stunning sunsets. The penthouse comes with an underground parking space and an 11m² storage room. The community is gated and features ...