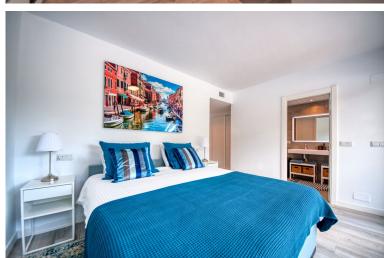

## ■■■■■■■ IN BENAHAVÍS

Spacious penthouse in Benahavis with the following layout. The main floor features an open-plan living area leading to a terrace with views over the pool and village. The modern kitchen is fully equipped with top-of-the-line appliances and additional storage. A sliding door separates the living area from the sleeping quarters, which include three double bedrooms with built-in wardrobes and electric blinds. The master bedroom has an en-suite bathroom and terrace access, while the other two bedrooms share a bathroom. The property also includes a utility room with a washing machine and an efficient Aerotherm system for hot water and air conditioning. A staircase from the terrace leads to a vast 112m² solarium, offering panoramic views, all-day sun, and stunning sunsets. The penthouse comes with an underground parking space and an 11m² storage room. The community is gated and features ...