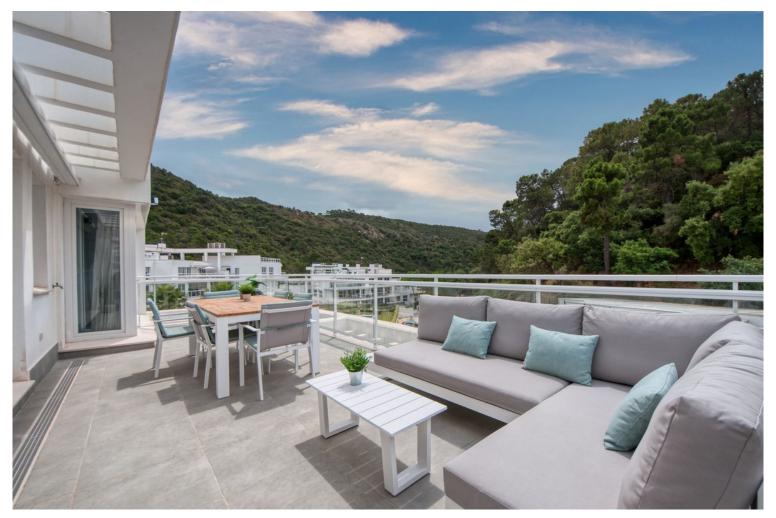

## ■■■■■■■■ IN BENAHAVÍS

Spacious penthouse in Benahavis with the following layout. The main floor features an open-plan living area leading to a terrace with views over the pool and village. The modern kitchen is fully equipped with top-of-the-line appliances and additional storage. A sliding door separates the living area from the sleeping quarters, which include three double bedrooms with built-in wardrobes and electric blinds. The master bedroom has an en-suite bathroom and terrace access, while the other two bedrooms share a bathroom. The property also includes a utility room with a washing machine and an efficient Aerotherm system for hot water and air conditioning. A staircase from the terrace leads to a vast 112m² solarium, offering panoramic views, all-day sun, and stunning sunsets. The penthouse comes with an underground parking space and an 11m² storage room. The community is gated and features ...