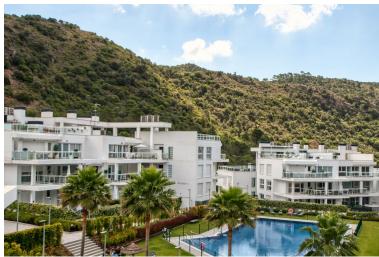

## ■■■■■■■■ IN BENAHAVÍS

Spacious penthouse in Benahavis with the following layout. The main floor features an open-plan living area leading to a terrace with views over the pool and village. The modern kitchen is fully equipped with top-of-the-line appliances and additional storage. A sliding door separates the living area from the sleeping quarters, which include three double bedrooms with built-in wardrobes and electric blinds. The master bedroom has an en-suite bathroom and terrace access, while the other two bedrooms share a bathroom. The property also includes a utility room with a washing machine and an efficient Aerotherm system for hot water and air conditioning. A staircase from the terrace leads to a vast 112m² solarium, offering panoramic views, all-day sun, and stunning sunsets. The penthouse comes with an underground parking space and an 11m² storage room. The community is gated and features ...