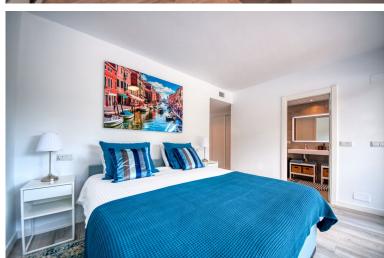

## ■■■■■■■■ IN BENAHAVÍS

Spacious penthouse in Benahavis with the following layout. The main floor features an open-plan living area leading to a terrace with views over the pool and village. The modern kitchen is fully equipped with top-of-the-line appliances and additional storage. A sliding door separates the living area from the sleeping quarters, which include three double bedrooms with built-in wardrobes and electric blinds. The master bedroom has an en-suite bathroom and terrace access, while the other two bedrooms share a bathroom. The property also includes a utility room with a washing machine and an efficient Aerotherm system for hot water and air conditioning. A staircase from the terrace leads to a vast 112m² solarium, offering panoramic views, all-day sun, and stunning sunsets. The penthouse comes with an underground parking space and an 11m² storage room. The community is gated and features ...