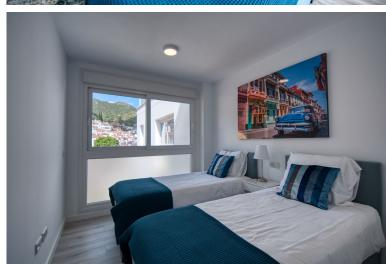

## ■■■■■■■■ IN BENAHAVÍS

Spacious penthouse in Benahavis with the following layout. The main floor features an open-plan living area leading to a terrace with views over the pool and village. The modern kitchen is fully equipped with top-of-the-line appliances and additional storage. A sliding door separates the living area from the sleeping quarters, which include three double bedrooms with built-in wardrobes and electric blinds. The master bedroom has an en-suite bathroom and terrace access, while the other two bedrooms share a bathroom. The property also includes a utility room with a washing machine and an efficient Aerotherm system for hot water and air conditioning. A staircase from the terrace leads to a vast 112m² solarium, offering panoramic views, all-day sun, and stunning sunsets. The penthouse comes with an underground parking space and an 11m² storage room. The community is gated and features ...