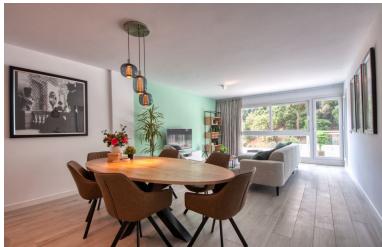

## ■■■■■■■■ IN BENAHAVÍS

Spacious penthouse in Benahavis with the following layout. The main floor features an open-plan living area leading to a terrace with views over the pool and village. The modern kitchen is fully equipped with top-of-the-line appliances and additional storage. A sliding door separates the living area from the sleeping quarters, which include three double bedrooms with built-in wardrobes and electric blinds. The master bedroom has an en-suite bathroom and terrace access, while the other two bedrooms share a bathroom. The property also includes a utility room with a washing machine and an efficient Aerotherm system for hot water and air conditioning. A staircase from the terrace leads to a vast 112m² solarium, offering panoramic views, all-day sun, and stunning sunsets. The penthouse comes with an underground parking space and an 11m² storage room. The community is gated and features ...