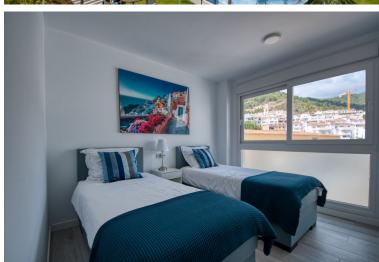

## ■■■■■■■■ IN BENAHAVÍS

Spacious penthouse in Benahavis with the following layout. The main floor features an open-plan living area leading to a terrace with views over the pool and village. The modern kitchen is fully equipped with top-of-the-line appliances and additional storage. A sliding door separates the living area from the sleeping quarters, which include three double bedrooms with built-in wardrobes and electric blinds. The master bedroom has an en-suite bathroom and terrace access, while the other two bedrooms share a bathroom. The property also includes a utility room with a washing machine and an efficient Aerotherm system for hot water and air conditioning. A staircase from the terrace leads to a vast 112m² solarium, offering panoramic views, all-day sun, and stunning sunsets. The penthouse comes with an underground parking space and an 11m² storage room. The community is gated and features ...