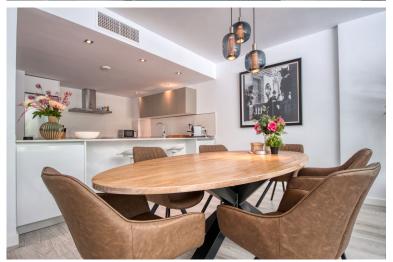

## ■■■■■■■■ IN BENAHAVÍS

Spacious penthouse in Benahavis with the following layout. The main floor features an open-plan living area leading to a terrace with views over the pool and village. The modern kitchen is fully equipped with top-of-the-line appliances and additional storage. A sliding door separates the living area from the sleeping quarters, which include three double bedrooms with built-in wardrobes and electric blinds. The master bedroom has an en-suite bathroom and terrace access, while the other two bedrooms share a bathroom. The property also includes a utility room with a washing machine and an efficient Aerotherm system for hot water and air conditioning. A staircase from the terrace leads to a vast 112m² solarium, offering panoramic views, all-day sun, and stunning sunsets. The penthouse comes with an underground parking space and an 11m² storage room. The community is gated and features ...