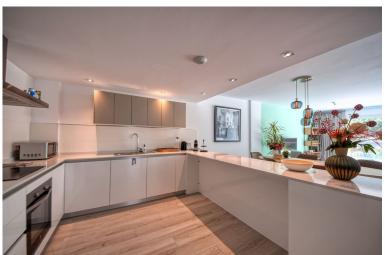

## ■■■■■■■■ IN BENAHAVÍS

Spacious penthouse in Benahavis with the following layout. The main floor features an open-plan living area leading to a terrace with views over the pool and village. The modern kitchen is fully equipped with top-of-the-line appliances and additional storage. A sliding door separates the living area from the sleeping quarters, which include three double bedrooms with built-in wardrobes and electric blinds. The master bedroom has an en-suite bathroom and terrace access, while the other two bedrooms share a bathroom. The property also includes a utility room with a washing machine and an efficient Aerotherm system for hot water and air conditioning. A staircase from the terrace leads to a vast 112m² solarium, offering panoramic views, all-day sun, and stunning sunsets. The penthouse comes with an underground parking space and an 11m² storage room. The community is gated and features ...