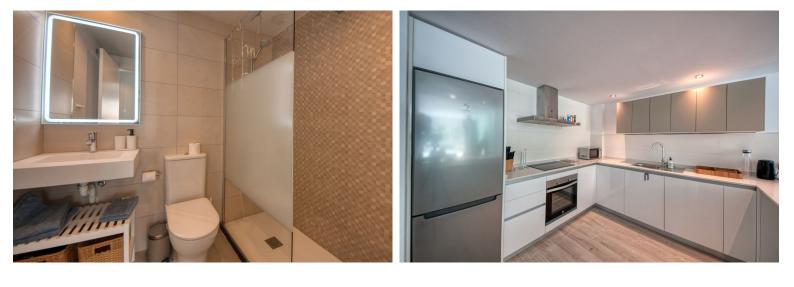

## ■■■■■■■■ IN BENAHAVÍS

Spacious penthouse in Benahavis with the following layout. The main floor features an open-plan living area leading to a terrace with views over the pool and village. The modern kitchen is fully equipped with top-of-the-line appliances and additional storage. A sliding door separates the living area from the sleeping quarters, which include three double bedrooms with built-in wardrobes and electric blinds. The master bedroom has an en-suite bathroom and terrace access, while the other two bedrooms share a bathroom. The property also includes a utility room with a washing machine and an efficient Aerotherm system for hot water and air conditioning. A staircase from the terrace leads to a vast 112m² solarium, offering panoramic views, all-day sun, and stunning sunsets. The penthouse comes with an underground parking space and an 11m² storage room. The community is gated and features ...