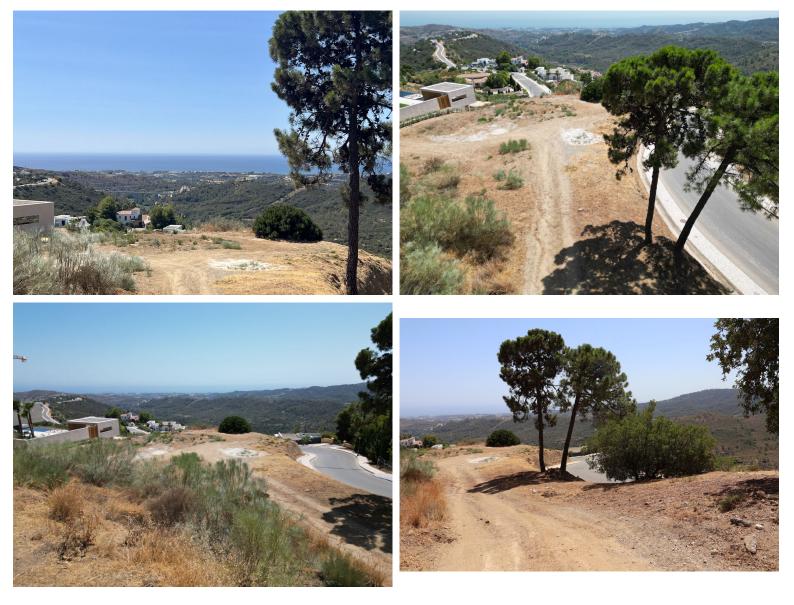

## **IN BENAHAVÍS**

EXCLUSIVE – Build your dream home on this FLAT RESIDENTIAL PLOT WITH PROJECT AND BUILDING LICENSE with sweeping views of the sea and coastline in the gated community of Monte Mayor. This is one of the best remaining plots in Monte Mayor with a flat landscape resulting in lower construction costs. Unobstructed panoramic views of the Mediterranean, the straight of Gibraltar and the Atlas Mountains. Discover the allure of this incredible corner plot offering 3.650 m2 of breathtaking sea views, this stunning villa project has been approved by the Benahavis Town Hall. Build max of 445 m2 (12.2%) and plot development of 912 m2 (25%). Positioned to perfection, this south/south-west facing gem is ready to build your dream villa, tailored for an idyllic holiday getaway or year-round living. No need to wait for architectural drawings and licensing, you can get started right away! \* VIEWS\* ...