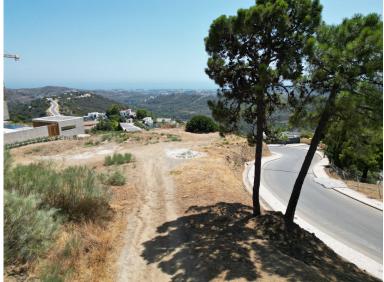

## **IN BENAHAVÍS**

EXCLUSIVE – Build your dream home on this FLAT RESIDENTIAL PLOT WITH PROJECT AND BUILDING LICENSE with sweeping views of the sea and coastline in the gated community of Monte Mayor. This is one of the best remaining plots in Monte Mayor with a flat landscape resulting in lower construction costs. Unobstructed panoramic views of the Mediterranean, the straight of Gibraltar and the Atlas Mountains. Discover the allure of this incredible corner plot offering 3.650 m2 of breathtaking sea views, this stunning villa project has been approved by the Benahavis Town Hall. Build max of 445 m2 (12.2%) and plot development of 912 m2 (25%). Positioned to perfection, this south/south-west facing gem is ready to build your dream villa, tailored for an idyllic holiday getaway or year-round living. No need to wait for architectural drawings and licensing, you can get started right away! \* VIEWS\* ...