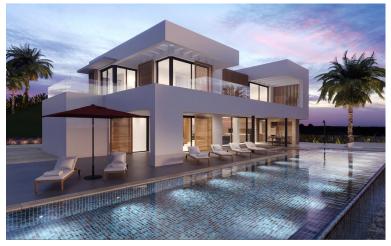

## **IN BENAHAVÍS**

EXCLUSIVE – Build your dream home on this FLAT RESIDENTIAL PLOT WITH PROJECT AND BUILDING LICENSE with sweeping views of the sea and coastline in the gated community of Monte Mayor. This is one of the best remaining plots in Monte Mayor with a flat landscape resulting in lower construction costs. Unobstructed panoramic views of the Mediterranean, the straight of Gibraltar and the Atlas Mountains. Discover the allure of this incredible corner plot offering 3.650 m2 of breathtaking sea views, this stunning villa project has been approved by the Benahavis Town Hall. Build max of 445 m2 (12.2%) and plot development of 912 m2 (25%). Positioned to perfection, this south/south-west facing gem is ready to build your dream villa, tailored for an idyllic holiday getaway or year-round living. No need to wait for architectural drawings and licensing, you can get started right away! \* VIEWS\* ...