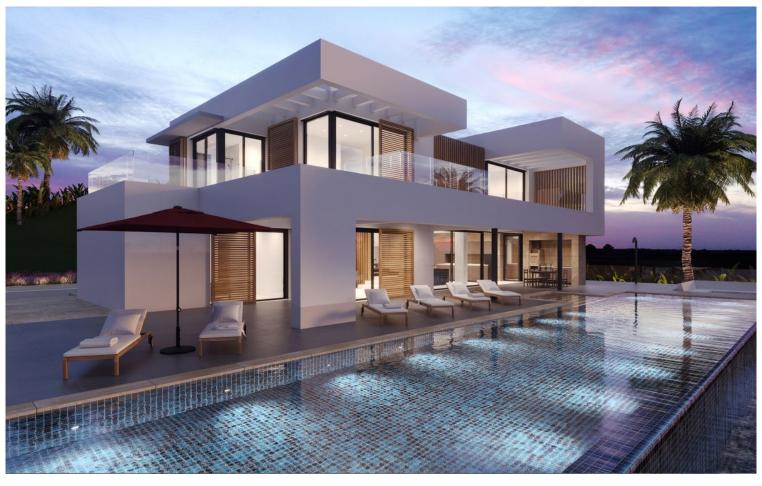

## **IN BENAHAVÍS**

EXCLUSIVE – Build your dream home on this FLAT RESIDENTIAL PLOT WITH PROJECT AND BUILDING LICENSE with sweeping views of the sea and coastline in the gated community of Monte Mayor. This is one of the best remaining plots in Monte Mayor with a flat landscape resulting in lower construction costs. Unobstructed panoramic views of the Mediterranean, the straight of Gibraltar and the Atlas Mountains. Discover the allure of this incredible corner plot offering 3.650 m2 of breathtaking sea views, this stunning villa project has been approved by the Benahavis Town Hall. Build max of 445 m2 (12.2%) and plot development of 912 m2 (25%). Positioned to perfection, this south/south-west facing gem is ready to build your dream villa, tailored for an idyllic holiday getaway or year-round living. No need to wait for architectural drawings and licensing, you can get started right away! \* VIEWS\* ...