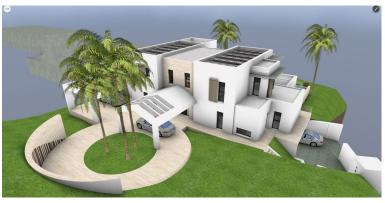

## **IN BENAHAVÍS**

EXCLUSIVE – Build your dream home on this FLAT RESIDENTIAL PLOT WITH PROJECT AND BUILDING LICENSE with sweeping views of the sea and coastline in the gated community of Monte Mayor. This is one of the best remaining plots in Monte Mayor with a flat landscape resulting in lower construction costs. Unobstructed panoramic views of the Mediterranean, the straight of Gibraltar and the Atlas Mountains. Discover the allure of this incredible corner plot offering 3.650 m2 of breathtaking sea views, this stunning villa project has been approved by the Benahavis Town Hall. Build max of 445 m2 (12.2%) and plot development of 912 m2 (25%). Positioned to perfection, this south/south-west facing gem is ready to build your dream villa, tailored for an idyllic holiday getaway or year-round living. No need to wait for architectural drawings and licensing, you can get started right away! \* VIEWS\* ...