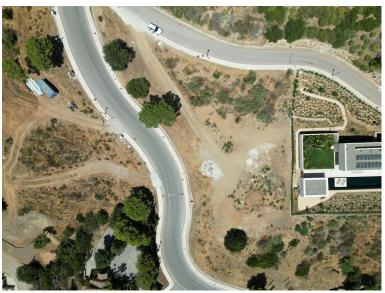

## **IN BENAHAVÍS**

EXCLUSIVE – Build your dream home on this FLAT RESIDENTIAL PLOT WITH PROJECT AND BUILDING LICENSE with sweeping views of the sea and coastline in the gated community of Monte Mayor. This is one of the best remaining plots in Monte Mayor with a flat landscape resulting in lower construction costs. Unobstructed panoramic views of the Mediterranean, the straight of Gibraltar and the Atlas Mountains. Discover the allure of this incredible corner plot offering 3.650 m2 of breathtaking sea views, this stunning villa project has been approved by the Benahavis Town Hall. Build max of 445 m2 (12.2%) and plot development of 912 m2 (25%). Positioned to perfection, this south/south-west facing gem is ready to build your dream villa, tailored for an idyllic holiday getaway or year-round living. No need to wait for architectural drawings and licensing, you can get started right away! \* VIEWS\* ...