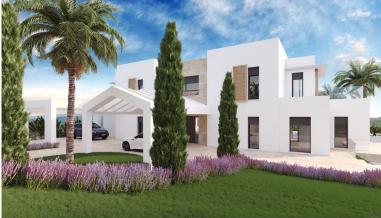

## **IN BENAHAVÍS**

EXCLUSIVE – Build your dream home on this FLAT RESIDENTIAL PLOT WITH PROJECT AND BUILDING LICENSE with sweeping views of the sea and coastline in the gated community of Monte Mayor. This is one of the best remaining plots in Monte Mayor with a flat landscape resulting in lower construction costs. Unobstructed panoramic views of the Mediterranean, the straight of Gibraltar and the Atlas Mountains. Discover the allure of this incredible corner plot offering 3.650 m2 of breathtaking sea views, this stunning villa project has been approved by the Benahavis Town Hall. Build max of 445 m2 (12.2%) and plot development of 912 m2 (25%). Positioned to perfection, this south/south-west facing gem is ready to build your dream villa, tailored for an idyllic holiday getaway or year-round living. No need to wait for architectural drawings and licensing, you can get started right away! \* VIEWS\* ...