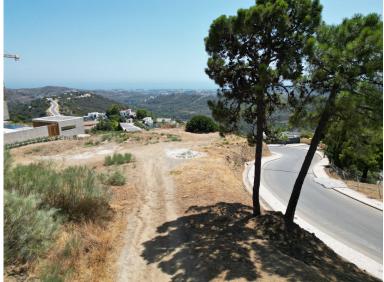

## IN BENAHAVÍS

EXCLUSIVE – Build your dream home on this FLAT RESIDENTIAL PLOT WITH PROJECT AND BUILDING LICENSE with sweeping views of the sea and coastline in the gated community of Monte Mayor. This is one of the best remaining plots in Monte Mayor with a flat landscape resulting in lower construction costs. Unobstructed panoramic views of the Mediterranean, the straight of Gibraltar and the Atlas Mountains. Discover the allure of this incredible corner plot offering 3.650 m2 of breathtaking sea views, this stunning villa project has been approved by the Benahavis Town Hall. Build max of 445 m2 (12.2%) and plot development of 912 m2 (25%). Positioned to perfection, this south/south-west facing gem is ready to build your dream villa, tailored for an idyllic holiday getaway or year-round living. No need to wait for architectural drawings and licensing, you can get started right away! \* VIEWS\* ...