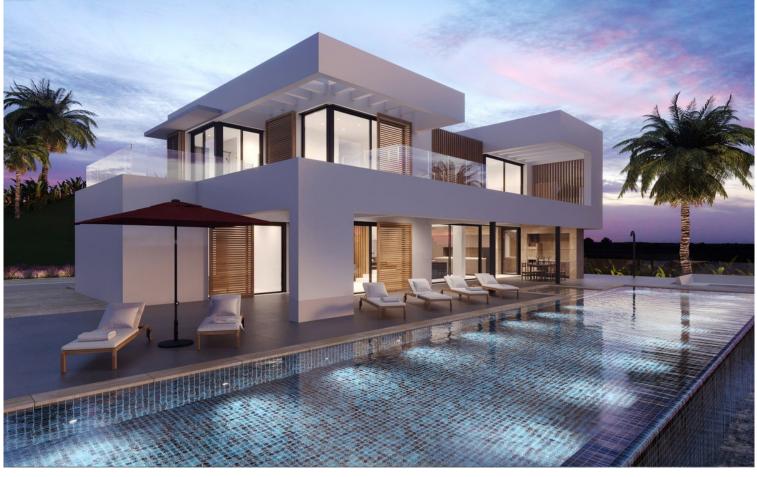

## IN BENAHAVÍS

EXCLUSIVE – Build your dream home on this FLAT RESIDENTIAL PLOT WITH PROJECT AND BUILDING LICENSE with sweeping views of the sea and coastline in the gated community of Monte Mayor. This is one of the best remaining plots in Monte Mayor with a flat landscape resulting in lower construction costs. Unobstructed panoramic views of the Mediterranean, the straight of Gibraltar and the Atlas Mountains. Discover the allure of this incredible corner plot offering 3.650 m2 of breathtaking sea views, this stunning villa project has been approved by the Benahavis Town Hall. Build max of 445 m2 (12.2%) and plot development of 912 m2 (25%). Positioned to perfection, this south/south-west facing gem is ready to build your dream villa, tailored for an idyllic holiday getaway or year-round living. No need to wait for architectural drawings and licensing, you can get started right away! \* VIEWS\* ...