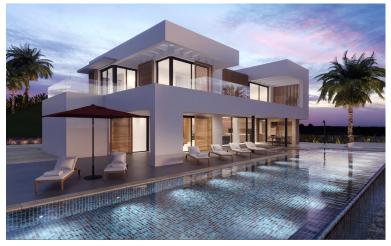

## IN BENAHAVÍS

EXCLUSIVE – Build your dream home on this FLAT RESIDENTIAL PLOT WITH PROJECT AND BUILDING LICENSE with sweeping views of the sea and coastline in the gated community of Monte Mayor. This is one of the best remaining plots in Monte Mayor with a flat landscape resulting in lower construction costs. Unobstructed panoramic views of the Mediterranean, the straight of Gibraltar and the Atlas Mountains. Discover the allure of this incredible corner plot offering 3.650 m2 of breathtaking sea views, this stunning villa project has been approved by the Benahavis Town Hall. Build max of 445 m2 (12.2%) and plot development of 912 m2 (25%). Positioned to perfection, this south/south-west facing gem is ready to build your dream villa, tailored for an idyllic holiday getaway or year-round living. No need to wait for architectural drawings and licensing, you can get started right away! \* VIEWS\* ...