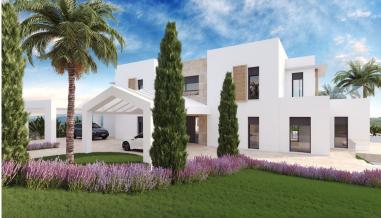

## IN BENAHAVÍS

EXCLUSIVE – Build your dream home on this FLAT RESIDENTIAL PLOT WITH PROJECT AND BUILDING LICENSE with sweeping views of the sea and coastline in the gated community of Monte Mayor. This is one of the best remaining plots in Monte Mayor with a flat landscape resulting in lower construction costs. Unobstructed panoramic views of the Mediterranean, the straight of Gibraltar and the Atlas Mountains. Discover the allure of this incredible corner plot offering 3.650 m2 of breathtaking sea views, this stunning villa project has been approved by the Benahavis Town Hall. Build max of 445 m2 (12.2%) and plot development of 912 m2 (25%). Positioned to perfection, this south/south-west facing gem is ready to build your dream villa, tailored for an idyllic holiday getaway or year-round living. No need to wait for architectural drawings and licensing, you can get started right away! \* VIEWS\* ...