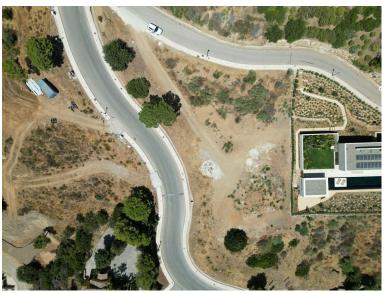

## IN BENAHAVÍS

EXCLUSIVE – Build your dream home on this FLAT RESIDENTIAL PLOT WITH PROJECT AND BUILDING LICENSE with sweeping views of the sea and coastline in the gated community of Monte Mayor. This is one of the best remaining plots in Monte Mayor with a flat landscape resulting in lower construction costs. Unobstructed panoramic views of the Mediterranean, the straight of Gibraltar and the Atlas Mountains. Discover the allure of this incredible corner plot offering 3.650 m2 of breathtaking sea views, this stunning villa project has been approved by the Benahavis Town Hall. Build max of 445 m2 (12.2%) and plot development of 912 m2 (25%). Positioned to perfection, this south/south-west facing gem is ready to build your dream villa, tailored for an idyllic holiday getaway or year-round living. No need to wait for architectural drawings and licensing, you can get started right away! \* VIEWS\* ...