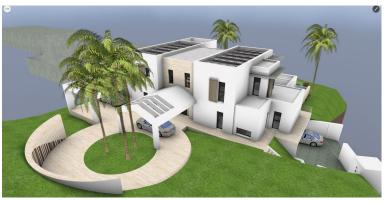

## IN BENAHAVÍS

EXCLUSIVE – Build your dream home on this FLAT RESIDENTIAL PLOT WITH PROJECT AND BUILDING LICENSE with sweeping views of the sea and coastline in the gated community of Monte Mayor. This is one of the best remaining plots in Monte Mayor with a flat landscape resulting in lower construction costs. Unobstructed panoramic views of the Mediterranean, the straight of Gibraltar and the Atlas Mountains. Discover the allure of this incredible corner plot offering 3.650 m2 of breathtaking sea views, this stunning villa project has been approved by the Benahavis Town Hall. Build max of 445 m2 (12.2%) and plot development of 912 m2 (25%). Positioned to perfection, this south/south-west facing gem is ready to build your dream villa, tailored for an idyllic holiday getaway or year-round living. No need to wait for architectural drawings and licensing, you can get started right away! \* VIEWS\* ...