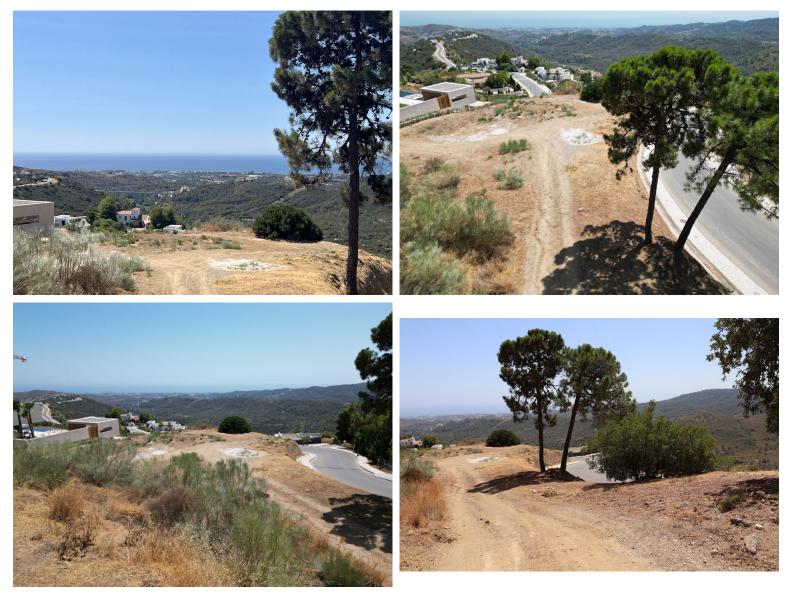

## IN BENAHAVÍS

EXCLUSIVE – Build your dream home on this FLAT RESIDENTIAL PLOT WITH PROJECT AND BUILDING LICENSE with sweeping views of the sea and coastline in the gated community of Monte Mayor. This is one of the best remaining plots in Monte Mayor with a flat landscape resulting in lower construction costs. Unobstructed panoramic views of the Mediterranean, the straight of Gibraltar and the Atlas Mountains. Discover the allure of this incredible corner plot offering 3.650 m2 of breathtaking sea views, this stunning villa project has been approved by the Benahavis Town Hall. Build max of 445 m2 (12.2%) and plot development of 912 m2 (25%). Positioned to perfection, this south/south-west facing gem is ready to build your dream villa, tailored for an idyllic holiday getaway or year-round living. No need to wait for architectural drawings and licensing, you can get started right away! \* VIEWS\* ...