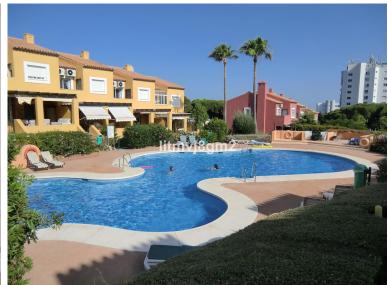

## **■■■** IN CALAHONDA

This really is a special property, located in one of the best areas of Calahonda (lower part) with easy access to the motorway, Calahonda beach and all the amenities, supermarket, bars, restaurant, bus stop, act. This large 3-bed townhouse, the ground floor consists of a large and welcoming entrance hall leads to main living area with fireplace, a large fully equipped kitchen with separate pantry, salon leads onto a huge (crystal glazed) covered terrace with a private exit to the pool. The upper floor consists of three bedrooms one bathroom and one master suite, a good size word ropes. The property comes with private enclosed parking space. The location, size, views, make this a must-see opportunity.