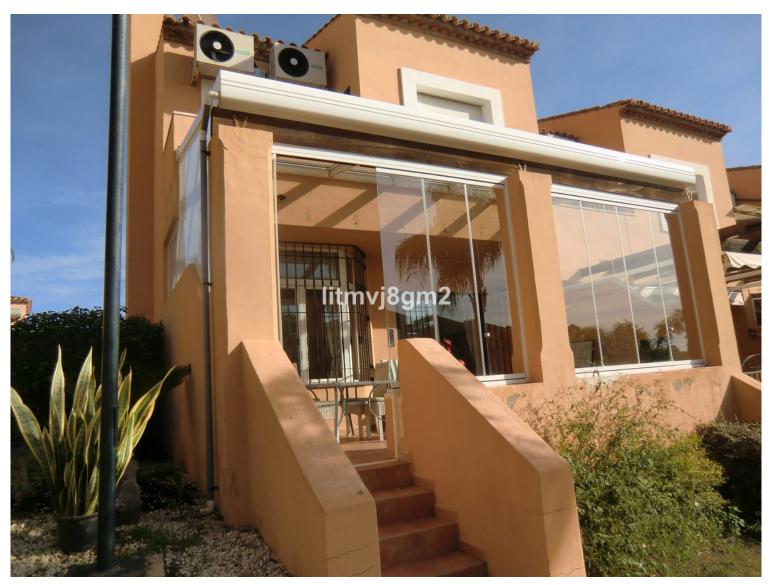

## **■■■** IN CALAHONDA

This really is a special property, located in one of the best areas of Calahonda (lower part) with easy access to the motorway, Calahonda beach and all the amenities, supermarket, bars, restaurant, bus stop, act. This large 3-bed townhouse, the ground floor consists of a large and welcoming entrance hall leads to main living area with fireplace, a large fully equipped kitchen with separate pantry, salon leads onto a huge (crystal glazed) covered terrace with a private exit to the pool. The upper floor consists of three bedrooms one bathroom and one master suite, a good size word ropes. The property comes with private enclosed parking space. The location, size, views, make this a must-see opportunity.