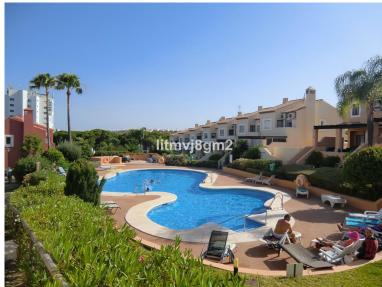

## **■■■** IN CALAHONDA

This really is a special property, located in one of the best areas of Calahonda (lower part) with easy access to the motorway, Calahonda beach and all the amenities, supermarket, bars, restaurant, bus stop, act. This large 3-bed townhouse, the ground floor consists of a large and welcoming entrance hall leads to main living area with fireplace, a large fully equipped kitchen with separate pantry, salon leads onto a huge (crystal glazed) covered terrace with a private exit to the pool. The upper floor consists of three bedrooms one bathroom and one master suite, a good size word ropes. The property comes with private enclosed parking space. The location, size, views, make this a must-see opportunity.