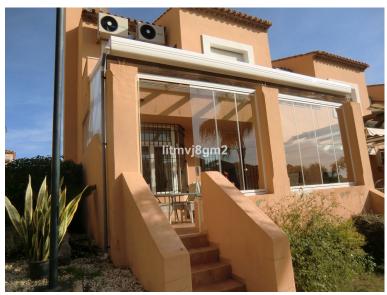

## **■■■** IN CALAHONDA

This really is a special property, located in one of the best areas of Calahonda (lower part) with easy access to the motorway, Calahonda beach and all the amenities, supermarket, bars, restaurant, bus stop, act. This large 3-bed townhouse, the ground floor consists of a large and welcoming entrance hall leads to main living area with fireplace, a large fully equipped kitchen with separate pantry, salon leads onto a huge (crystal glazed) covered terrace with a private exit to the pool. The upper floor consists of three bedrooms one bathroom and one master suite, a good size word ropes. The property comes with private enclosed parking space. The location, size, views, make this a must-see opportunity.