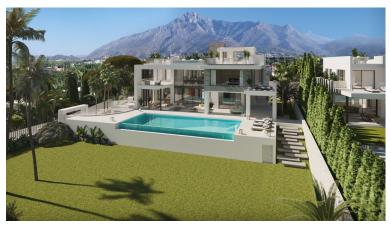

## IN THE GOLDEN MILE

Plot with bulding licence in Urbanization Rocio de Nagueles, strategically located in the heart of Marbella's Golden Mile, offering wonderful views of both the sea and the mountains. It has direct access from the Mediterranean Highway or A7, placing it just 5 minutes by car from the center of Marbella and Puerto Banús, as well as from the best schools such as The British International School of Marbella, and golf courses located on the Costa del Sol. All of this makes it an ideal place for both relaxation in its idyllic surroundings and for enjoying Marbella's leisure activities. Characteristics of this one: Area: 1,850 m<sup>2</sup>. Buildability: 481 m<sup>2</sup>. Classification: UE-4 (Single-Family). You can build 2 floors plus a basement.