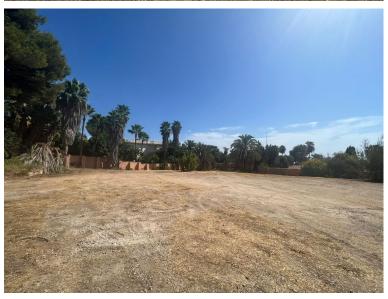

## IN THE GOLDEN MILE

Plot with bulding licence in Urbanization Rocio de Nagueles, strategically located in the heart of Marbella's Golden Mile, offering wonderful views of both the sea and the mountains. It has direct access from the Mediterranean Highway or A7, placing it just 5 minutes by car from the center of Marbella and Puerto Banús, as well as from the best schools such as The British International School of Marbella, and golf courses located on the Costa del Sol. All of this makes it an ideal place for both relaxation in its idyllic surroundings and for enjoying Marbella's leisure activities. Characteristics of this one: Area: 1,850 m<sup>2</sup>. Buildability: 481 m<sup>2</sup>. Classification: UE-4 (Single-Family). You can build 2 floors plus a basement.