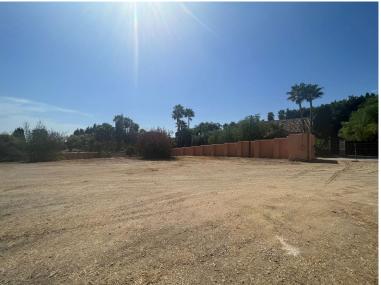

## IN THE GOLDEN MILE

Plot with bulding licence in Urbanization Rocio de Nagueles, strategically located in the heart of Marbella's Golden Mile, offering wonderful views of both the sea and the mountains. It has direct access from the Mediterranean Highway or A7, placing it just 5 minutes by car from the center of Marbella and Puerto Banús, as well as from the best schools such as The British International School of Marbella, and golf courses located on the Costa del Sol. All of this makes it an ideal place for both relaxation in its idyllic surroundings and for enjoying Marbella's leisure activities. Characteristics of this one: Area: 1,850 m<sup>2</sup>. Buildability: 481 m<sup>2</sup>. Classification: UE-4 (Single-Family). You can build 2 floors plus a basement.