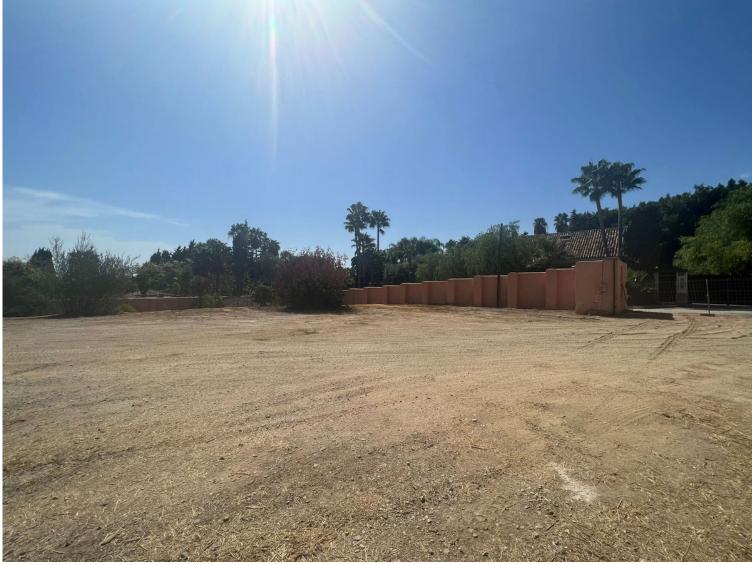

## IN THE GOLDEN MILE

Plot with bulding licence in Urbanization Rocio de Nagueles, strategically located in the heart of Marbella's Golden Mile, offering wonderful views of both the sea and the mountains. It has direct access from the Mediterranean Highway or A7, placing it just 5 minutes by car from the center of Marbella and Puerto Banús, as well as from the best schools such as The British International School of Marbella, and golf courses located on the Costa del Sol. All of this makes it an ideal place for both relaxation in its idyllic surroundings and for enjoying Marbella's leisure activities. Characteristics of this one: Area: 1,850 m<sup>2</sup>. Buildability: 481 m<sup>2</sup>. Classification: UE-4 (Single-Family). You can build 2 floors plus a basement.