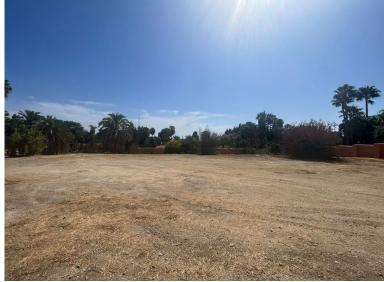

## IN THE GOLDEN MILE

Plot with bulding licence in Urbanization Rocio de Nagueles, strategically located in the heart of Marbella's Golden Mile, offering wonderful views of both the sea and the mountains. It has direct access from the Mediterranean Highway or A7, placing it just 5 minutes by car from the center of Marbella and Puerto Banús, as well as from the best schools such as The British International School of Marbella, and golf courses located on the Costa del Sol. All of this makes it an ideal place for both relaxation in its idyllic surroundings and for enjoying Marbella's leisure activities. Characteristics of this one: Area: 1,850 m<sup>2</sup>. Buildability: 481 m<sup>2</sup>. Classification: UE-4 (Single-Family). You can build 2 floors plus a basement.