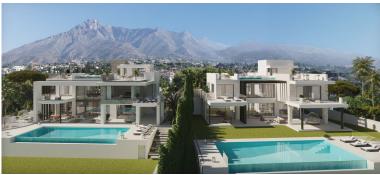

## IN THE GOLDEN MILE

Plot with bulding licence in Urbanization Rocio de Nagueles, strategically located in the heart of Marbella's Golden Mile, offering wonderful views of both the sea and the mountains. It has direct access from the Mediterranean Highway or A7, placing it just 5 minutes by car from the center of Marbella and Puerto Banús, as well as from the best schools such as The British International School of Marbella, and golf courses located on the Costa del Sol. All of this makes it an ideal place for both relaxation in its idyllic surroundings and for enjoying Marbella's leisure activities. Characteristics of this one: Area: 1,850 m<sup>2</sup>. Buildability: 481 m<sup>2</sup>. Classification: UE-4 (Single-Family). You can build 2 floors plus a basement.