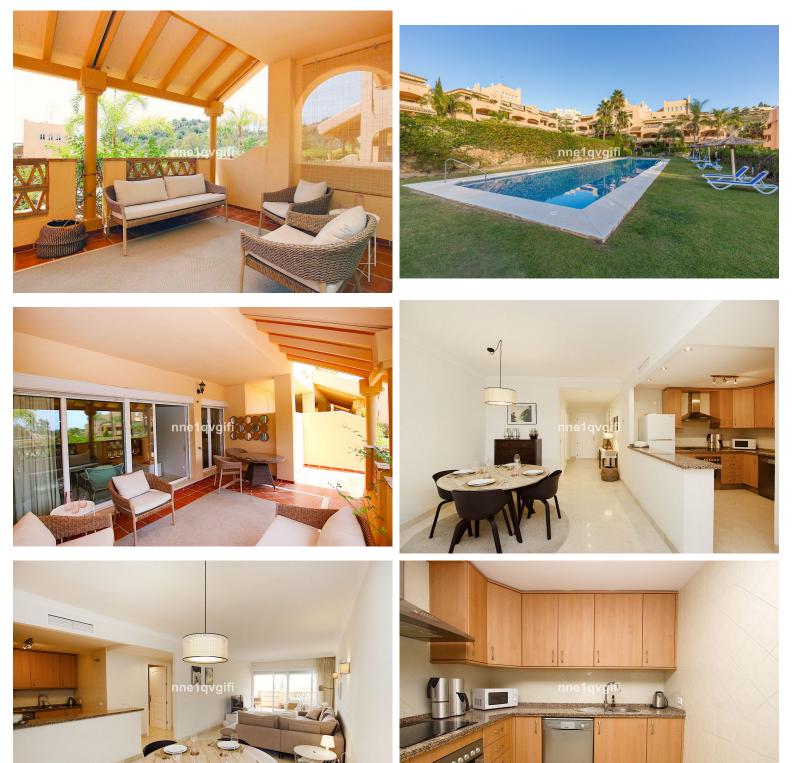

## 

Lovely south facing garden apartment with spacious lounge, open plan fully equipped kitchen, 2 bedrooms, 2 bathrooms, furnished, covered terrace and a small garden. Santa Maria Village is a mediterranean style complex built and designed with first quality materials. A residential complex in a quiet location but yet close to all amenities. This corner garden apartment is very well located within the urbanisation, offers privacy and has a south orientation with an open view. The property is well maintained and consists of a good size lounge/dining area, fully equipped kitchen with breakfast bar, 2 bedrooms, 2 bathrooms and a separate laundry area. Being a corner apartment the laundry is larger and could be converted into an other bedroom, home office or dressing area. Adjacent to the living a cosy covered private terrace with a small south facing sunny garden. The apartment is completel...