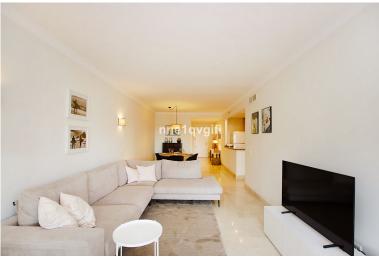

## 

Lovely south facing garden apartment with spacious lounge, open plan fully equipped kitchen, 2 bedrooms, 2 bathrooms, furnished, covered terrace and a small garden. Santa Maria Village is a mediterranean style complex built and designed with first quality materials. A residential complex in a quiet location but yet close to all amenities. This corner garden apartment is very well located within the urbanisation, offers privacy and has a south orientation with an open view. The property is well maintained and consists of a good size lounge/dining area, fully equipped kitchen with breakfast bar, 2 bedrooms, 2 bathrooms and a separate laundry area. Being a corner apartment the laundry is larger and could be converted into an other bedroom, home office or dressing area. Adjacent to the living a cosy covered private terrace with a small south facing sunny garden. The apartment is completel...