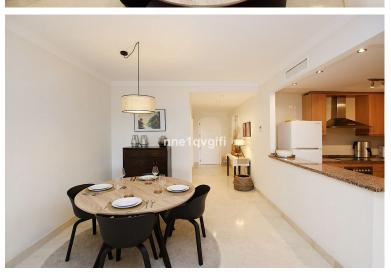

## 

Lovely south facing garden apartment with spacious lounge, open plan fully equipped kitchen, 2 bedrooms, 2 bathrooms, furnished, covered terrace and a small garden. Santa Maria Village is a mediterranean style complex built and designed with first quality materials. A residential complex in a quiet location but yet close to all amenities. This corner garden apartment is very well located within the urbanisation, offers privacy and has a south orientation with an open view. The property is well maintained and consists of a good size lounge/dining area, fully equipped kitchen with breakfast bar, 2 bedrooms, 2 bathrooms and a separate laundry area. Being a corner apartment the laundry is larger and could be converted into an other bedroom, home office or dressing area. Adjacent to the living a cosy covered private terrace with a small south facing sunny garden. The apartment is completel...