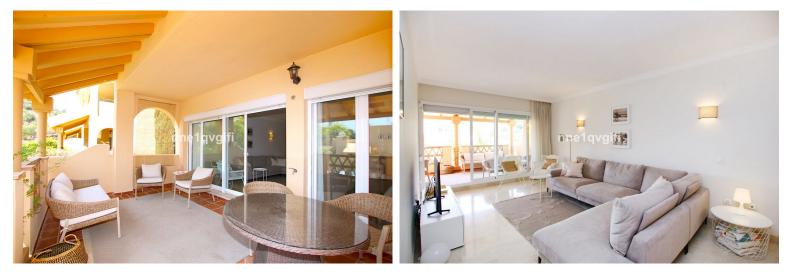

## 

Lovely south facing garden apartment with spacious lounge, open plan fully equipped kitchen, 2 bedrooms, 2 bathrooms, furnished, covered terrace and a small garden. Santa Maria Village is a mediterranean style complex built and designed with first quality materials. A residential complex in a quiet location but yet close to all amenities. This corner garden apartment is very well located within the urbanisation, offers privacy and has a south orientation with an open view. The property is well maintained and consists of a good size lounge/dining area, fully equipped kitchen with breakfast bar, 2 bedrooms, 2 bathrooms and a separate laundry area. Being a corner apartment the laundry is larger and could be converted into an other bedroom, home office or dressing area. Adjacent to the living a cosy covered private terrace with a small south facing sunny garden. The apartment is completel...