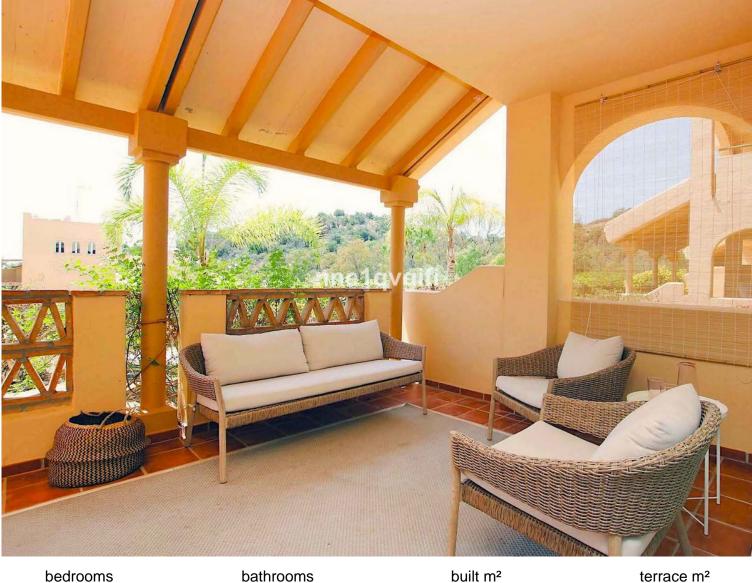

## **ELVIRIA**

2

bathrooms 2 built m² 90

terrace m<sup>2</sup> 35

## 

Lovely south facing garden apartment with spacious lounge, open plan fully equipped kitchen, 2 bedrooms, 2 bathrooms, furnished, covered terrace and a small garden. Santa Maria Village is a mediterranean style complex built and designed with first quality materials. A residential complex in a quiet location but yet close to all amenities. This corner garden apartment is very well located within the urbanisation, offers privacy and has a south orientation with an open view. The property is well maintained and consists of a good size lounge/dining area, fully equipped kitchen with breakfast bar, 2 bedrooms, 2 bathrooms and a separate laundry area. Being a corner apartment the laundry is larger and could be converted into an other bedroom, home office or dressing area. Adjacent to the living a cosy covered private terrace with a small south facing sunny garden. The apartment is completel...