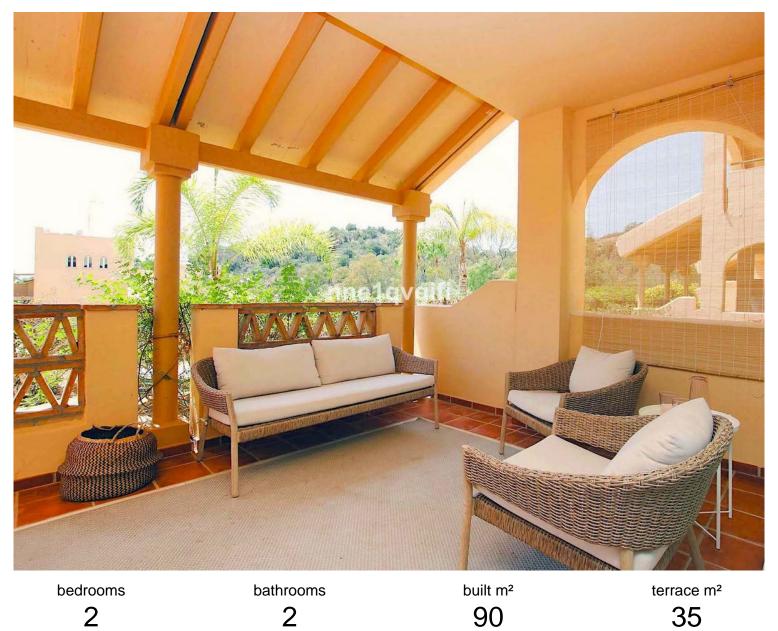

## 

Lovely south facing garden apartment with spacious lounge, open plan fully equipped kitchen, 2 bedrooms, 2 bathrooms, furnished, covered terrace and a small garden. Santa Maria Village is a mediterranean style complex built and designed with first quality materials. A residential complex in a quiet location but yet close to all amenities. This corner garden apartment is very well located within the urbanisation, offers privacy and has a south orientation with an open view. The property is well maintained and consists of a good size lounge/dining area, fully equipped kitchen with breakfast bar, 2 bedrooms, 2 bathrooms and a separate laundry area. Being a corner apartment the laundry is larger and could be converted into an other bedroom, home office or dressing area. Adjacent to the living a cosy covered private terrace with a small south facing sunny garden. The apartment is completel...