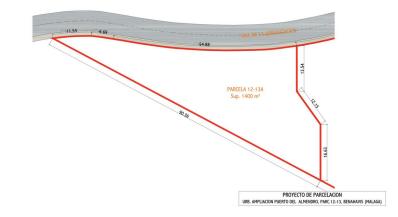

## BENAHAVÍS

bedrooms <--- bathrooms

plot m<sup>2</sup> 1 400

## **IN BENAHAVÍS**

Location: Benahavis, Puerto Del Almendro, gated community - La Resina with sea views and license to build in place Spacious plot located in a privileged position, ideal for those seeking the best of both worlds: peace, tranquility, and panoramic views of the surrounding landscape, along with sea views, yet very close to all amenities. The proximity to San Pedro and Puerto Banús ensures easy and quick access to a wide range of services, shops, restaurants, and entertainment options. The development is distinguished by its high security standards, featuring barriers and surveillance cameras at the entrance, providing a safe and exclusive environment for its residents. Additionally, the area is surrounded by lush green spaces and natural trails, offering a perfect setting to enjoy outdoor activities and nature. This unique enclave combines the serenity of a tranquil retreat with the con...