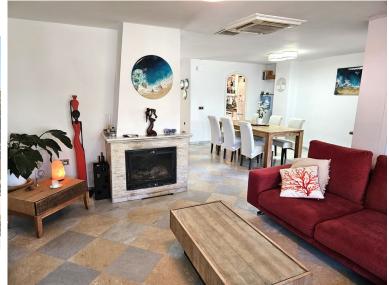

## **■■■■** IN GUADALMINA ALTA

Exclusive listing. Corner villa, on the first line of the Guadalmina Golf Course, 3 minutes walk to the Guadalmina Golf Club House and 15 minutes walk into the bustling town of San Pedro The house is in a quiet and well-kept urbanization of 9 houses where all the neighbors get along well with each other. The house is 258m2 built with 3 bedrooms and 3 bathrooms on the upper level. The is an independent entrance to the basement with 109m2, with an additional bedroom with Natural light, a kitchen, a bathroom, a storeroom and a huge open-plan living room, all with natural wood parquet flooring. This space functions as an individual apartment and is independent from the rest of the house. The ground floor has the living room, dining room, kitchen and guest toilet. There is a closed fireplace with a casett, which also heats the air in the master bedroom on the upper floor. The terrace area ...