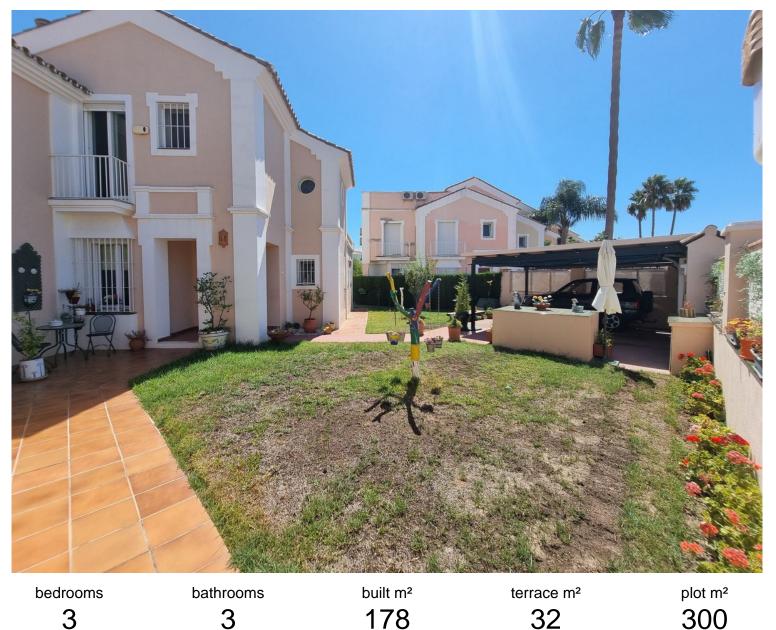

## SAN PEDRO DE ALCÁNTARA

IN SAN PEDRO DE ALCÁNTARA

Large corner townhouse in one of the best urbanizations of San Pedro Playa. Family friendly and very quiet area, just a few steps from the promenade, the town and all necessary services, including schools and sports centers. You can also easily reach Puerto Banus through the promenade. The house is distributed on two floors. On the first floor there is a spacious living-dining room, with a wing that can be converted into a 4th bedroom, a fitted kitchen with utility room, a large glazed terrace and a toilet with window. On the upper floor there are three large bedrooms with two bathrooms, and from the master bedroom you can access a large terrace. In addition, the house has a large perimeter garden with space to build a swimming pool, on a plot of 300 m2. It also has a garage with capacity for two cars, expandable to more if desired. The house has solar panels located on the large ter...