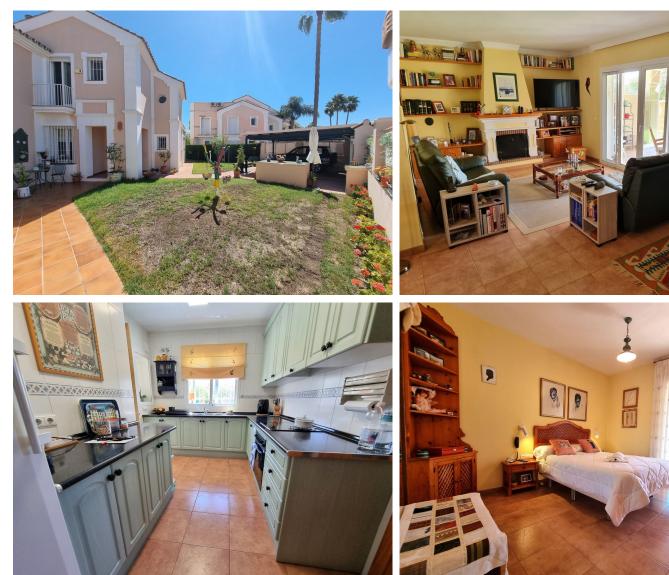

## SAN PEDRO DE ALCÁNTARA

IN SAN PEDRO DE ALCÁNTARA

Large corner townhouse in one of the best urbanizations of San Pedro Playa. Family friendly and very quiet area, just a few steps from the promenade, the town and all necessary services, including schools and sports centers. You can also easily reach Puerto Banus through the promenade. The house is distributed on two floors. On the first floor there is a spacious living-dining room, with a wing that can be converted into a 4th bedroom, a fitted kitchen with utility room, a large glazed terrace and a toilet with window. On the upper floor there are three large bedrooms with two bathrooms, and from the master bedroom you can access a large terrace. In addition, the house has a large perimeter garden with space to build a swimming pool, on a plot of 300 m2. It also has a garage with capacity for two cars, expandable to more if desired. The house has solar panels located on the large ter...