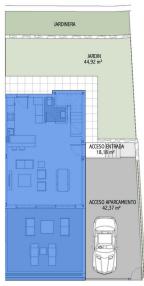

## **ESTEPONA**

| bedrooms | bathrooms | built m² | terrace m <sup>2</sup> | plot m² |
|----------|-----------|----------|------------------------|---------|
| 3        | 2         | 131      | 150                    | 232     |

## **■■■** IN ESTEPONA

\*BRAND NEW RESALE SEMI-DETACHED VILLA IN ATALAYA, ESTEPONA\* Unique Opportunity! A newly built semi-detached villa with 3 bedrooms in the prestigious Serene Atalaya urbanization of Estepona. This west-facing home features a spacious outdoor area perfect for enjoying the sun year-round, making it ideal for families and outdoor enthusiasts. The location is unbeatable: right next to Atalaya Golf & Country Club and El Campanario Clubhouse, and just minutes from shopping areas and less than 10 minutes drive to Puerto Banús. Living here means being close to the best services and leisure options on the Costa del Sol, while enjoying the peace and exclusivity of a prime setting. The villa has been constructed with high-quality materials from the renowned brand GUNNI & TRENTINO, ensuring durability, style, and comfort in every detail. Additionally, this property offers excellent potenti...

| community | garbage | ibi | price     |
|-----------|---------|-----|-----------|
|           |         |     | 775 000 € |

EMPLAZAMIENTO

Las superficies indicadas están calculadas conforme al Decreto 218/2005 de información al consumidor en la compraventa y arrendamiento de viviendas en Andalucía.