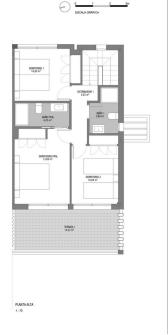

## **ESTEPONA**

| bedrooms | bathrooms | built m² | terrace m <sup>2</sup> | plot m² |
|----------|-----------|----------|------------------------|---------|
| 3        | 2         | 131      | 150                    | 232     |

## **■■■** IN ESTEPONA

\*BRAND NEW RESALE SEMI-DETACHED VILLA IN ATALAYA, ESTEPONA\* Unique Opportunity! A newly built semi-detached villa with 3 bedrooms in the prestigious Serene Atalaya urbanization of Estepona. This west-facing home features a spacious outdoor area perfect for enjoying the sun year-round, making it ideal for families and outdoor enthusiasts. The location is unbeatable: right next to Atalaya Golf & Country Club and El Campanario Clubhouse, and just minutes from shopping areas and less than 10 minutes drive to Puerto Banús. Living here means being close to the best services and leisure options on the Costa del Sol, while enjoying the peace and exclusivity of a prime setting. The villa has been constructed with high-quality materials from the renowned brand GUNNI & TRENTINO, ensuring durability, style, and comfort in every detail. Additionally, this property offers excellent potenti...