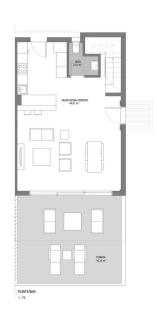

## **ESTEPONA**

| bedrooms | bathrooms | built m² | terrace m <sup>2</sup> | plot m² |
|----------|-----------|----------|------------------------|---------|
| 3        | 2         | 131      | 150                    | 232     |

## **■■■** IN ESTEPONA

\*BRAND NEW RESALE SEMI-DETACHED VILLA IN ATALAYA, ESTEPONA\* Unique Opportunity! A newly built semi-detached villa with 3 bedrooms in the prestigious Serene Atalaya urbanization of Estepona. This west-facing home features a spacious outdoor area perfect for enjoying the sun year-round, making it ideal for families and outdoor enthusiasts. The location is unbeatable: right next to Atalaya Golf & Country Club and El Campanario Clubhouse, and just minutes from shopping areas and less than 10 minutes drive to Puerto Banús. Living here means being close to the best services and leisure options on the Costa del Sol, while enjoying the peace and exclusivity of a prime setting. The villa has been constructed with high-quality materials from the renowned brand GUNNI & TRENTINO, ensuring durability, style, and comfort in every detail. Additionally, this property offers excellent potenti...