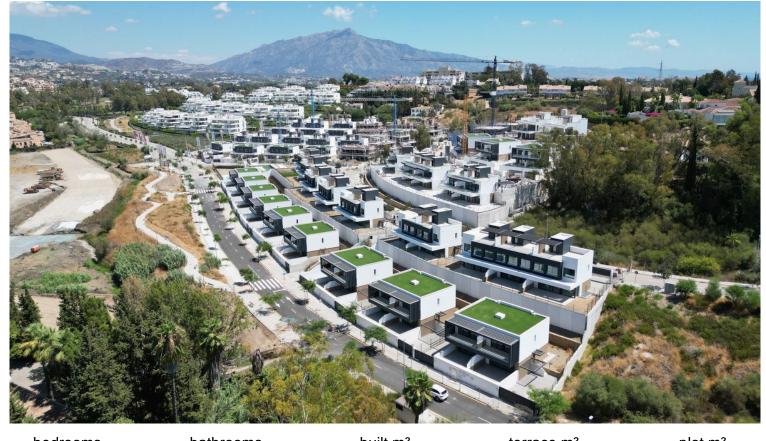

## **ESTEPONA**

bedrooms bathrooms built  $m^2$  terrace  $m^2$  plot  $m^2$  3 2 131 150 232

## **■■■** IN ESTEPONA

\*BRAND NEW RESALE SEMI-DETACHED VILLA IN ATALAYA, ESTEPONA\* Unique Opportunity! A newly built semi-detached villa with 3 bedrooms in the prestigious Serene Atalaya urbanization of Estepona. This west-facing home features a spacious outdoor area perfect for enjoying the sun year-round, making it ideal for families and outdoor enthusiasts. The location is unbeatable: right next to Atalaya Golf & Country Club and El Campanario Clubhouse, and just minutes from shopping areas and less than 10 minutes drive to Puerto Banús. Living here means being close to the best services and leisure options on the Costa del Sol, while enjoying the peace and exclusivity of a prime setting. The villa has been constructed with high-quality materials from the renowned brand GUNNI & TRENTINO, ensuring durability, style, and comfort in every detail. Additionally, this property offers excellent potenti...