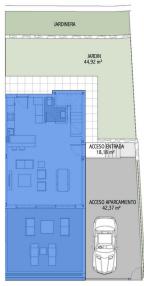

## **ESTEPONA**

bedrooms bathrooms built  $m^2$  terrace  $m^2$  plot  $m^2$  3 2 131 150 232

## **■■■** IN ESTEPONA

\*BRAND NEW RESALE SEMI-DETACHED VILLA IN ATALAYA, ESTEPONA\* Unique Opportunity! A newly built semi-detached villa with 3 bedrooms in the prestigious Serene Atalaya urbanization of Estepona. This west-facing home features a spacious outdoor area perfect for enjoying the sun year-round, making it ideal for families and outdoor enthusiasts. The location is unbeatable: right next to Atalaya Golf & Country Club and El Campanario Clubhouse, and just minutes from shopping areas and less than 10 minutes drive to Puerto Banús. Living here means being close to the best services and leisure options on the Costa del Sol, while enjoying the peace and exclusivity of a prime setting. The villa has been constructed with high-quality materials from the renowned brand GUNNI & TRENTINO, ensuring durability, style, and comfort in every detail. Additionally, this property offers excellent potenti...

community garbage ibi price 775 000 €

EMPLAZAMIENTO

Las superficies indicadas están calculadas conforme al Decreto 218/2005 de información al consumidor en la compraventa y arrendamiento de viviendas en Andalucía.