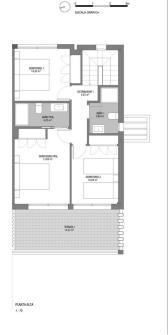

## **ESTEPONA**

bedrooms bathrooms built  $m^2$  terrace  $m^2$  plot  $m^2$  3 2 131 150 232

## **■■■** IN ESTEPONA

\*BRAND NEW RESALE SEMI-DETACHED VILLA IN ATALAYA, ESTEPONA\* Unique Opportunity! A newly built semi-detached villa with 3 bedrooms in the prestigious Serene Atalaya urbanization of Estepona. This west-facing home features a spacious outdoor area perfect for enjoying the sun year-round, making it ideal for families and outdoor enthusiasts. The location is unbeatable: right next to Atalaya Golf & Country Club and El Campanario Clubhouse, and just minutes from shopping areas and less than 10 minutes drive to Puerto Banús. Living here means being close to the best services and leisure options on the Costa del Sol, while enjoying the peace and exclusivity of a prime setting. The villa has been constructed with high-quality materials from the renowned brand GUNNI & TRENTINO, ensuring durability, style, and comfort in every detail. Additionally, this property offers excellent potenti...