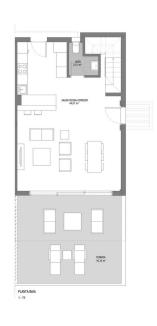

## **ESTEPONA**

bedrooms bathrooms built  $m^2$  terrace  $m^2$  plot  $m^2$  3 2 131 150 232

## **■■■** IN ESTEPONA

\*BRAND NEW RESALE SEMI-DETACHED VILLA IN ATALAYA, ESTEPONA\* Unique Opportunity! A newly built semi-detached villa with 3 bedrooms in the prestigious Serene Atalaya urbanization of Estepona. This west-facing home features a spacious outdoor area perfect for enjoying the sun year-round, making it ideal for families and outdoor enthusiasts. The location is unbeatable: right next to Atalaya Golf & Country Club and El Campanario Clubhouse, and just minutes from shopping areas and less than 10 minutes drive to Puerto Banús. Living here means being close to the best services and leisure options on the Costa del Sol, while enjoying the peace and exclusivity of a prime setting. The villa has been constructed with high-quality materials from the renowned brand GUNNI & TRENTINO, ensuring durability, style, and comfort in every detail. Additionally, this property offers excellent potenti...