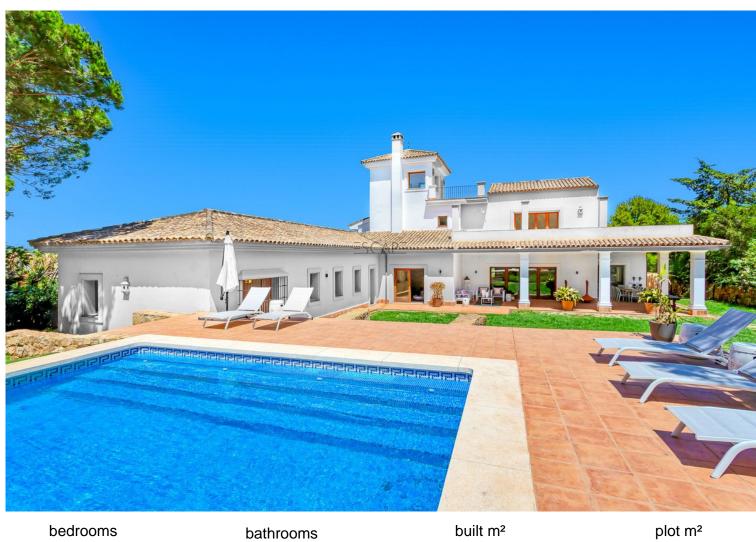

## **SOTOGRANDE**

5

744

2 571

## **■■■■** IN SOTOGRANDE

Sotogrande White House Villa A luxurious Mediterranean villa set on the rolling hills of Sotogrande situated in the area of SO/Sotogrande Hotel and the Almenara golf course with beautiful mountain views. Entrance is via a courtyard that leads into an open plan entrance hall, 12 seater dining area | lounge | separate TV lounge which leads out onto a large covered terrace and spacious garden through glass fold away doors. Relax on the sun loungers next to the huge swimming pool or on the comfortable sofa on the covered terrace. Enjoy lunch on the BBQ and dine outside at the 12 seater dining table on the covered terrace. The kitchen is fully furnished and equipped with all the necessary amenities. An 8 seater dining area is in the kitchen if you prefer a more informal eating space. A laundry area leads out the kitchen which connects to the garage for easy access from your car into the kitc...