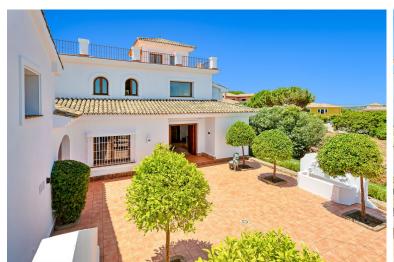

## **■■■■** IN SOTOGRANDE

Sotogrande White House Villa A luxurious Mediterranean villa set on the rolling hills of Sotogrande situated in the area of SO/Sotogrande Hotel and the Almenara golf course with beautiful mountain views. Entrance is via a courtyard that leads into an open plan entrance hall, 12 seater dining area | lounge | separate TV lounge which leads out onto a large covered terrace and spacious garden through glass fold away doors. Relax on the sun loungers next to the huge swimming pool or on the comfortable sofa on the covered terrace. Enjoy lunch on the BBQ and dine outside at the 12 seater dining table on the covered terrace. The kitchen is fully furnished and equipped with all the necessary amenities. An 8 seater dining area is in the kitchen if you prefer a more informal eating space. A laundry area leads out the kitchen which connects to the garage for easy access from your car into the kitc...