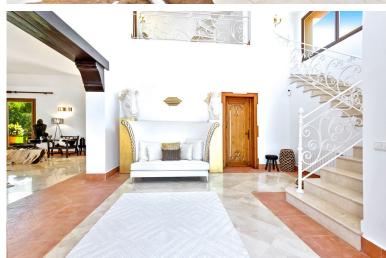

## **■■■■** IN SOTOGRANDE

Sotogrande White House Villa A luxurious Mediterranean villa set on the rolling hills of Sotogrande situated in the area of SO/Sotogrande Hotel and the Almenara golf course with beautiful mountain views. Entrance is via a courtyard that leads into an open plan entrance hall, 12 seater dining area | lounge | separate TV lounge which leads out onto a large covered terrace and spacious garden through glass fold away doors. Relax on the sun loungers next to the huge swimming pool or on the comfortable sofa on the covered terrace. Enjoy lunch on the BBQ and dine outside at the 12 seater dining table on the covered terrace. The kitchen is fully furnished and equipped with all the necessary amenities. An 8 seater dining area is in the kitchen if you prefer a more informal eating space. A laundry area leads out the kitchen which connects to the garage for easy access from your car into the kitc...