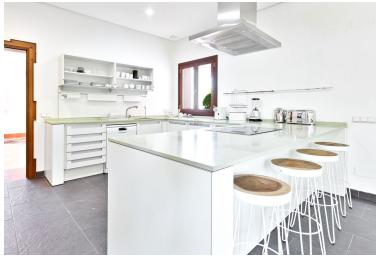

## **■■■■** IN SOTOGRANDE

Sotogrande White House Villa A luxurious Mediterranean villa set on the rolling hills of Sotogrande situated in the area of SO/Sotogrande Hotel and the Almenara golf course with beautiful mountain views. Entrance is via a courtyard that leads into an open plan entrance hall, 12 seater dining area | lounge | separate TV lounge which leads out onto a large covered terrace and spacious garden through glass fold away doors. Relax on the sun loungers next to the huge swimming pool or on the comfortable sofa on the covered terrace. Enjoy lunch on the BBQ and dine outside at the 12 seater dining table on the covered terrace. The kitchen is fully furnished and equipped with all the necessary amenities. An 8 seater dining area is in the kitchen if you prefer a more informal eating space. A laundry area leads out the kitchen which connects to the garage for easy access from your car into the kitc...