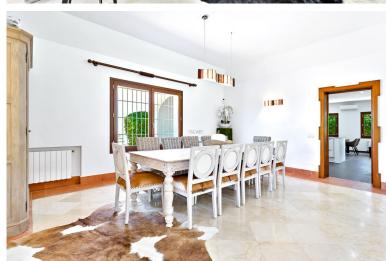

## **■■■■** IN SOTOGRANDE

Sotogrande White House Villa A luxurious Mediterranean villa set on the rolling hills of Sotogrande situated in the area of SO/Sotogrande Hotel and the Almenara golf course with beautiful mountain views. Entrance is via a courtyard that leads into an open plan entrance hall, 12 seater dining area | lounge | separate TV lounge which leads out onto a large covered terrace and spacious garden through glass fold away doors. Relax on the sun loungers next to the huge swimming pool or on the comfortable sofa on the covered terrace. Enjoy lunch on the BBQ and dine outside at the 12 seater dining table on the covered terrace. The kitchen is fully furnished and equipped with all the necessary amenities. An 8 seater dining area is in the kitchen if you prefer a more informal eating space. A laundry area leads out the kitchen which connects to the garage for easy access from your car into the kitc...