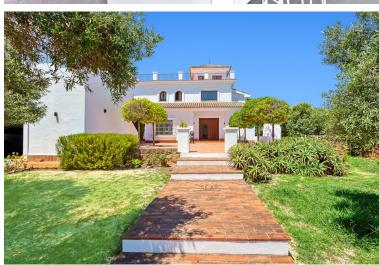

## **■■■■** IN SOTOGRANDE

Sotogrande White House Villa A luxurious Mediterranean villa set on the rolling hills of Sotogrande situated in the area of SO/Sotogrande Hotel and the Almenara golf course with beautiful mountain views. Entrance is via a courtyard that leads into an open plan entrance hall, 12 seater dining area | lounge | separate TV lounge which leads out onto a large covered terrace and spacious garden through glass fold away doors. Relax on the sun loungers next to the huge swimming pool or on the comfortable sofa on the covered terrace. Enjoy lunch on the BBQ and dine outside at the 12 seater dining table on the covered terrace. The kitchen is fully furnished and equipped with all the necessary amenities. An 8 seater dining area is in the kitchen if you prefer a more informal eating space. A laundry area leads out the kitchen which connects to the garage for easy access from your car into the kitc...