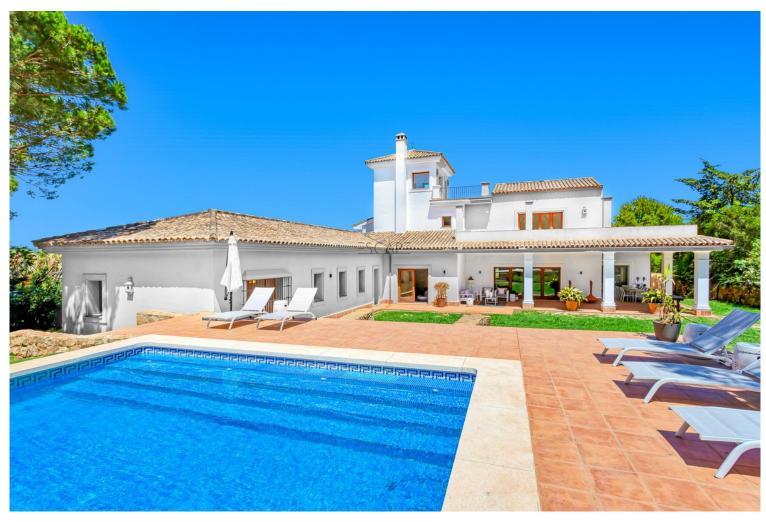

## **■■■■** IN SOTOGRANDE

Sotogrande White House Villa A luxurious Mediterranean villa set on the rolling hills of Sotogrande situated in the area of SO/Sotogrande Hotel and the Almenara golf course with beautiful mountain views. Entrance is via a courtyard that leads into an open plan entrance hall, 12 seater dining area | lounge | separate TV lounge which leads out onto a large covered terrace and spacious garden through glass fold away doors. Relax on the sun loungers next to the huge swimming pool or on the comfortable sofa on the covered terrace. Enjoy lunch on the BBQ and dine outside at the 12 seater dining table on the covered terrace. The kitchen is fully furnished and equipped with all the necessary amenities. An 8 seater dining area is in the kitchen if you prefer a more informal eating space. A laundry area leads out the kitchen which connects to the garage for easy access from your car into the kitc...