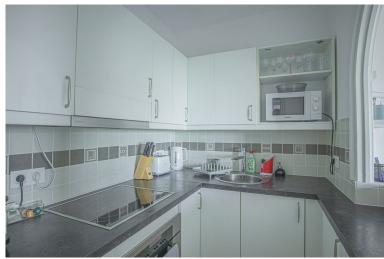

## ■■■■■■■■■■ IN ESTEPONA

Spacious, newly renovated apartment with stunning mountain and sea views is located in Atalaya right on the Atalaya Golf & Country Club golf course. The apartment consists of one bedroom, a spacious living room, 1 bathroom, a kitchen and a terrace. It offers beautiful views of La Concha Mountain and the Mediterranean Sea. Living room: large sofa, large TV and large TV, dining table. Bedroom: king-size bed, work desk, bedside tables, closet. Kitchen: fully equipped with all necessary appliances (fridge, microwave + oven, hob, extractor fan, capsule coffee machine, toaster and kettle). Bathroom with shower and washing machine.