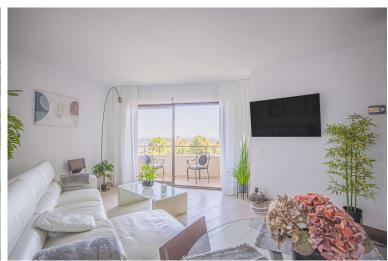

## ■■■■■■■■■■ IN ESTEPONA

Spacious, newly renovated apartment with stunning mountain and sea views is located in Atalaya right on the Atalaya Golf & Country Club golf course. The apartment consists of one bedroom, a spacious living room, 1 bathroom, a kitchen and a terrace. It offers beautiful views of La Concha Mountain and the Mediterranean Sea. Living room: large sofa, large TV and large TV, dining table. Bedroom: king-size bed, work desk, bedside tables, closet. Kitchen: fully equipped with all necessary appliances (fridge, microwave + oven, hob, extractor fan, capsule coffee machine, toaster and kettle). Bathroom with shower and washing machine.