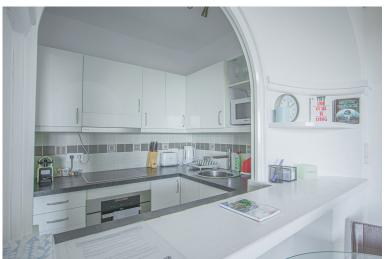

## ■■■■■■■■■■ IN ESTEPONA

Spacious, newly renovated apartment with stunning mountain and sea views is located in Atalaya right on the Atalaya Golf & Country Club golf course. The apartment consists of one bedroom, a spacious living room, 1 bathroom, a kitchen and a terrace. It offers beautiful views of La Concha Mountain and the Mediterranean Sea. Living room: large sofa, large TV and large TV, dining table. Bedroom: king-size bed, work desk, bedside tables, closet. Kitchen: fully equipped with all necessary appliances (fridge, microwave + oven, hob, extractor fan, capsule coffee machine, toaster and kettle). Bathroom with shower and washing machine.