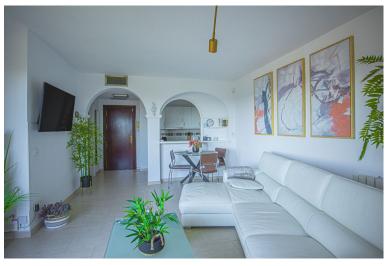

## ■■■■■■■■■■ IN ESTEPONA

Spacious, newly renovated apartment with stunning mountain and sea views is located in Atalaya right on the Atalaya Golf & Country Club golf course. The apartment consists of one bedroom, a spacious living room, 1 bathroom, a kitchen and a terrace. It offers beautiful views of La Concha Mountain and the Mediterranean Sea. Living room: large sofa, large TV and large TV, dining table. Bedroom: king-size bed, work desk, bedside tables, closet. Kitchen: fully equipped with all necessary appliances (fridge, microwave + oven, hob, extractor fan, capsule coffee machine, toaster and kettle). Bathroom with shower and washing machine.