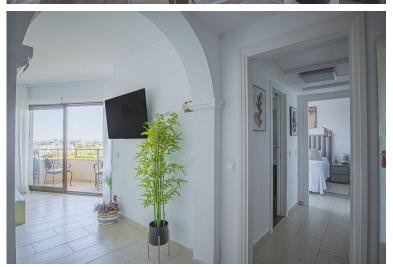

## ■■■■■■■■■■ IN ESTEPONA

Spacious, newly renovated apartment with stunning mountain and sea views is located in Atalaya right on the Atalaya Golf & Country Club golf course. The apartment consists of one bedroom, a spacious living room, 1 bathroom, a kitchen and a terrace. It offers beautiful views of La Concha Mountain and the Mediterranean Sea. Living room: large sofa, large TV and large TV, dining table. Bedroom: king-size bed, work desk, bedside tables, closet. Kitchen: fully equipped with all necessary appliances (fridge, microwave + oven, hob, extractor fan, capsule coffee machine, toaster and kettle). Bathroom with shower and washing machine.