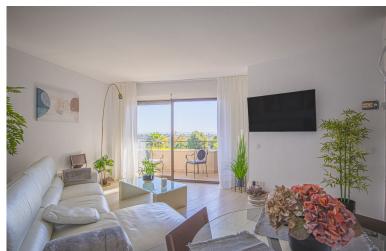

## ■■■■■■■■■■ IN ESTEPONA

Spacious, newly renovated apartment with stunning mountain and sea views is located in Atalaya right on the Atalaya Golf & Country Club golf course. The apartment consists of one bedroom, a spacious living room, 1 bathroom, a kitchen and a terrace. It offers beautiful views of La Concha Mountain and the Mediterranean Sea. Living room: large sofa, large TV and large TV, dining table. Bedroom: king-size bed, work desk, bedside tables, closet. Kitchen: fully equipped with all necessary appliances (fridge, microwave + oven, hob, extractor fan, capsule coffee machine, toaster and kettle). Bathroom with shower and washing machine.