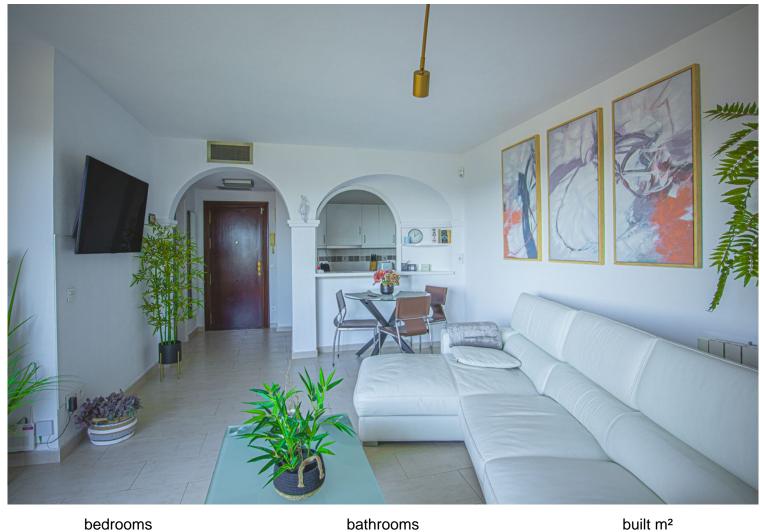

## **ESTEPONA**

bedrooms bathrooms built m

1 1 63

## ■■■■■■■■■■ IN ESTEPONA

Spacious, newly renovated apartment with stunning mountain and sea views is located in Atalaya right on the Atalaya Golf & Country Club golf course. The apartment consists of one bedroom, a spacious living room, 1 bathroom, a kitchen and a terrace. It offers beautiful views of La Concha Mountain and the Mediterranean Sea. Living room: large sofa, large TV and large TV, dining table. Bedroom: king-size bed, work desk, bedside tables, closet. Kitchen: fully equipped with all necessary appliances (fridge, microwave + oven, hob, extractor fan, capsule coffee machine, toaster and kettle). Bathroom with shower and washing machine.