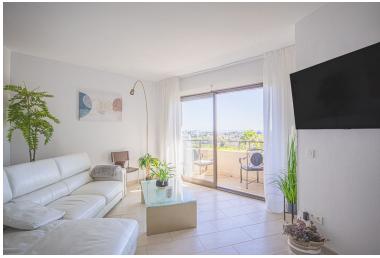

## ■■■■■■■■■■ IN ESTEPONA

Spacious, newly renovated apartment with stunning mountain and sea views is located in Atalaya right on the Atalaya Golf & Country Club golf course. The apartment consists of one bedroom, a spacious living room, 1 bathroom, a kitchen and a terrace. It offers beautiful views of La Concha Mountain and the Mediterranean Sea. Living room: large sofa, large TV and large TV, dining table. Bedroom: king-size bed, work desk, bedside tables, closet. Kitchen: fully equipped with all necessary appliances (fridge, microwave + oven, hob, extractor fan, capsule coffee machine, toaster and kettle). Bathroom with shower and washing machine.