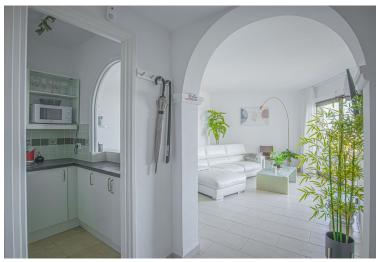

## ■■■■■■■■■■ IN ESTEPONA

Spacious, newly renovated apartment with stunning mountain and sea views is located in Atalaya right on the Atalaya Golf & Country Club golf course. The apartment consists of one bedroom, a spacious living room, 1 bathroom, a kitchen and a terrace. It offers beautiful views of La Concha Mountain and the Mediterranean Sea. Living room: large sofa, large TV and large TV, dining table. Bedroom: king-size bed, work desk, bedside tables, closet. Kitchen: fully equipped with all necessary appliances (fridge, microwave + oven, hob, extractor fan, capsule coffee machine, toaster and kettle). Bathroom with shower and washing machine.