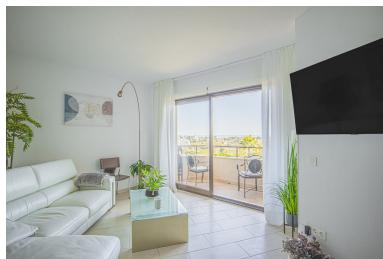

## ■■■■■■■■■■ IN ESTEPONA

Spacious, newly renovated apartment with stunning mountain and sea views is located in Atalaya right on the Atalaya Golf & Country Club golf course. The apartment consists of one bedroom, a spacious living room, 1 bathroom, a kitchen and a terrace. It offers beautiful views of La Concha Mountain and the Mediterranean Sea. Living room: large sofa, large TV and large TV, dining table. Bedroom: king-size bed, work desk, bedside tables, closet. Kitchen: fully equipped with all necessary appliances (fridge, microwave + oven, hob, extractor fan, capsule coffee machine, toaster and kettle). Bathroom with shower and washing machine.