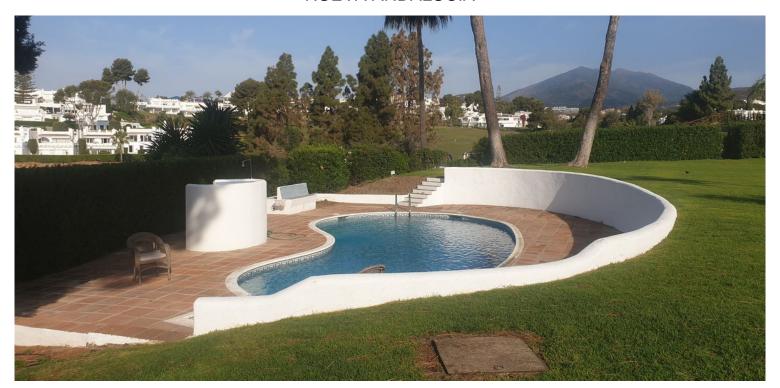

## ■■■ IN NUEVA ANDALUCÍA

Lovely corner townhouse in Aloha golf course in one of the best urbanizations. The property enjoys of a privileged position front line golf and west orientated with sunhsine all day long. On ground floor entrance, kitchen, toilet, spacious lounge opening to the patio and garden with direct access to the pool. On the first floor two very large bedrooms originally three, with en suite bathrooms and a balcony overlooking garden, pool and golf course. The house can be converted in a really dream home. Gated community with swimming pool only for 10 houses, next to the Country club of Aloha. A must see!